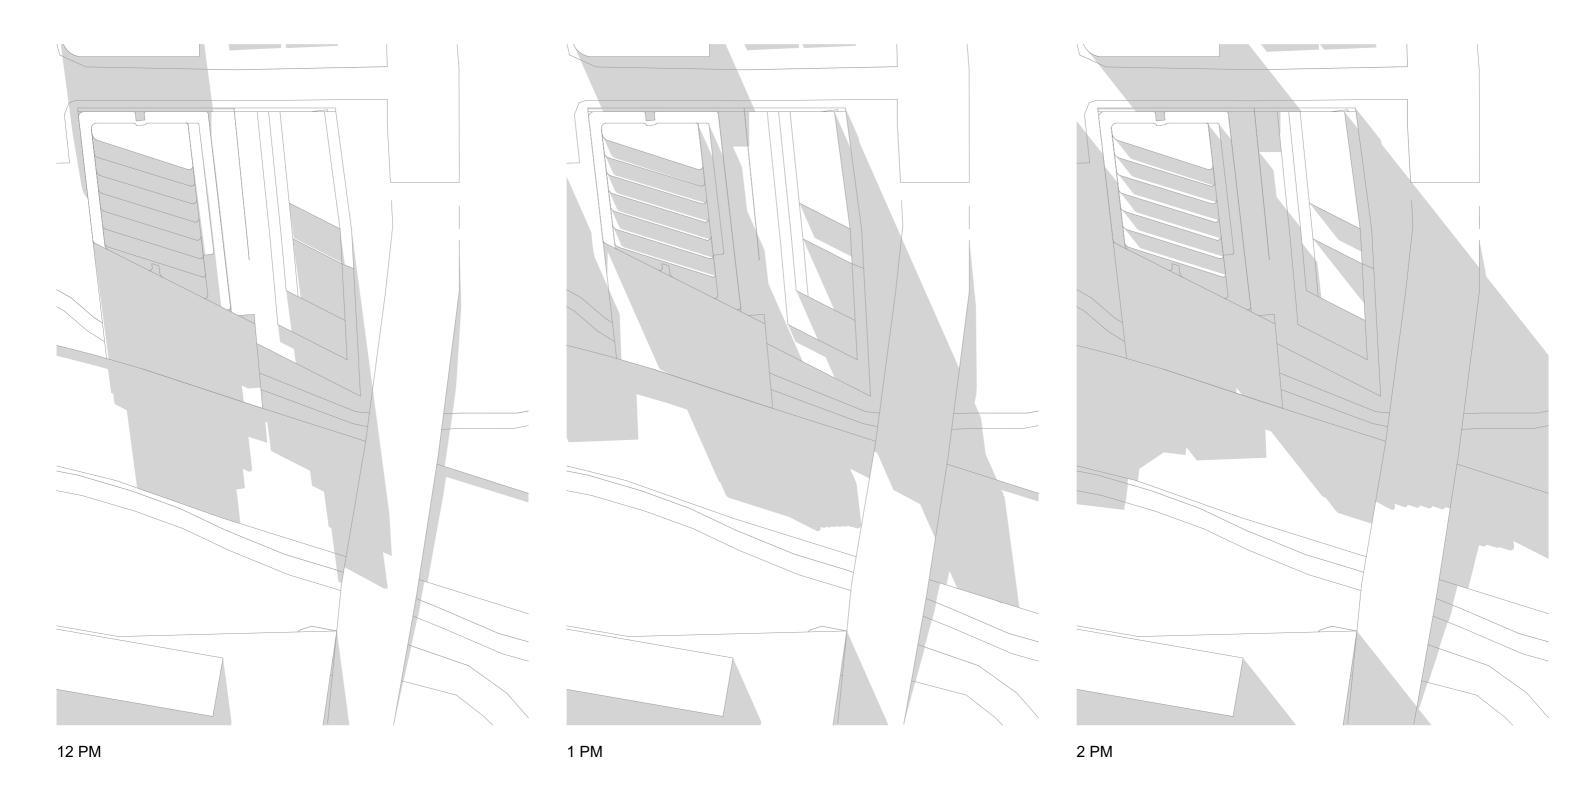

## **ADDRESS**

# ARCHITECT FEASIBILITY STUDY EXAMPLE (PDW ONLINE COURSE)

NO.20264

DATE:







































































#### **SHADOW STUDIES EXISTING 21 JUNE**





#### **SHADOW STUDIES FUTURE 21 JUNE**





## 3D VIEW 1





#### **3D VIEW 1 ENVELOPE**





#### **3D VIEW 1 MAXIMUM FORM**





### **3D VIEW 2**









#### **3D VIEW 2 MAXIMUM FORM**





#### DEVELOPMENT SCHEDULE

SITE AREA:

1902 SQ.M.



|                    | CARPARK   |      | SERVICES/CIRC | RETAIL | COMMERCIAL | LANDSCAPE |      | RESIDENTIAL MIX |       |          |              |              |           | SOLAR      | VENTILATION | BALCONIES  | AREA PER LEVEL |               |                | НОВ   |      |            |
|--------------------|-----------|------|---------------|--------|------------|-----------|------|-----------------|-------|----------|--------------|--------------|-----------|------------|-------------|------------|----------------|---------------|----------------|-------|------|------------|