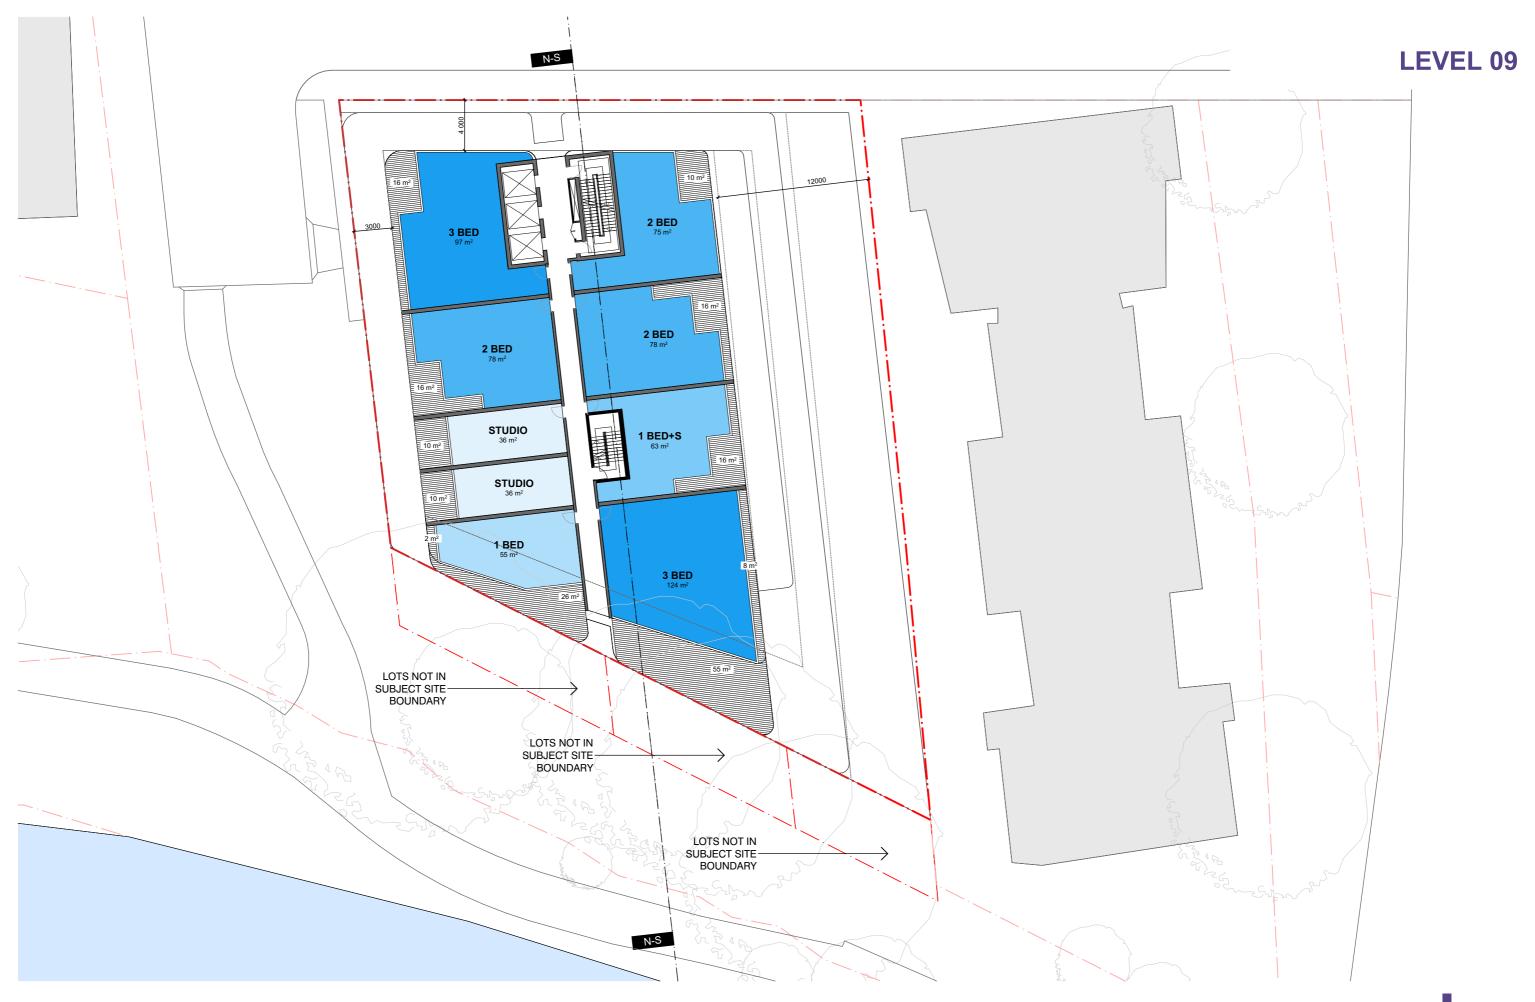

#### DEVELOPMENT SCHEDULE

SITE AREA:

1902 SQ.M.

|                    | CARPARK   |      | SERVICES/CIRC | RETAIL | COMMERCIAL | LANDSCAPE |      | RESIDENTIAL MIX |       |          |              |              |           | SOLAR      | VENTILATION | BALCONIES  | AREA PER LEVEL |               |                | НОВ   |      |            |
|--------------------|-----------|------|---------------|--------|------------|-----------|------|-----------------|-------|----------|--------------|--------------|-----------|------------|-------------|------------|----------------|---------------|----------------|-------|------|------------|
|                    |           |      |               |        |            | 1         |      |                 |       |          |              |              |           | 1          |             |            |                |               |                |       |      |            |
|                    |           |      |               |        |            | 1         |      | 35-45sqm        | 50sqm | 60-70sqm | 70-75sqm     | 75-85sqm     | 95-110sqm | No. of     |             |            |                |               | (EX BALCONIES) |       |      |            |
|                    |           |      |               |        |            | 1         |      |                 |       |          |              |              |           | Apartments | No. of      | No. of     |                |               |                |       |      |            |
|                    | NO        | Area | Area          | Area   | Area       | Area      | Area | Studio          | 1 Bed | 1 Bed+S  | 2 Bed/1 Bath | 2 Bed/2 Bath | 3 Bed     | per Level  | Apartments  | Apartments | Area           | Sellable area | GBA*           | GFA*  | нов  | FTF Height |
| Basement 4         | 50        | 1898 |               |        |            |           |      |                 |       |          |              |              |           |            |             |            |                |               | 1898           |       |      |            |
| Basement 3         | 50        | 1898 |               |        |            |           |      |                 |       |          |              |              |           |            |             |            |                |               | 1898           |       |      |            |
| Basement 2         | 50        | 1898 |               |        |            |           |      |                 |       |          |              |              |           |            |             |            |                |               | 1898           |       |      |            |
| Basement 1         | 50        | 1898 |               |        |            |           |      |                 |       |          |              |              |           |            |             |            |                |               | 1898           |       |      |            |
| Lower Ground Floor | 3         | 458  | 299           | 934    |            | 259       |      |                 |       |          |              |              |           |            |             |            |                | 934           | 1899           | 1125  |      |            |
| Ground Floor       |           |      | 536           |        | 1132       |           |      |                 |       |          |              |              |           |            |             |            |                | 1132          | 1854           | 1341  | 0    | 4.2        |
|                    |           |      |               |        |            |           |      |                 |       |          |              |              |           |            |             |            |                |               |                |       |      |            |
| Level 1            |           |      | 260           |        | 1212       | 319       |      |                 |       |          |              |              |           |            |             |            |                | 1212          | 1497           | 1336  | 4.2  | 3.8        |
| Level 2            |           |      | 213           |        |            |           |      |                 | 13    |          |              | 3            | 2         | 18         | 16          | 19         | 204            | 868           | 1286           | 1186  | 8    | 3.1        |
| Level 3            |           |      | 213           |        |            |           |      |                 |       |          |              | 3            | 2         | 5          | 5           | 4          | 204            | 868           | 1286           | 1186  | 11.1 | 3.1        |
| Level 4            |           |      | 75            |        |            |           |      | 2               |       |          |              | 6            | 1         | 9          | 11          | 4          | 207            | 714           | 908            | 809   | 14.2 | 3.1        |
| Level 5            |           |      | 75            |        |            |           |      | 2               |       |          |              | 6            | 1         | 9          | 11          | 4          | 207            | 714           | 908            | 809   | 17.3 | 3.1        |
| Level 6            |           |      | 75            |        |            |           |      | 2               |       |          |              | 6            | 1         | 9          | 11          | 4          | 207            | 714           | 908            | 809   | 20.4 | 3.1        |
| Level 7            |           |      | 75            |        |            |           |      | 2               |       |          |              | 6            | 1         | 9          | 11          | 4          | 207            | 714           | 908            | 809   | 23.5 | 3.1        |
| Level 8            |           |      | 75            |        |            |           |      | 2               |       | 1        |              | 6            | 1         | 10         | 10          | 7          | 133            | 690           | 887            | 787   | 26.6 | 3.1        |
|                    |           |      |               |        |            |           |      |                 |       |          |              |              |           |            |             |            |                |               |                |       |      |            |
| Level 9            |           |      | 75            |        |            |           |      | 2               | 1     | 1        |              | 3            | 2         | 9          | 9           |            | 185            | 642           | 833            | 734   | 29.7 | 3.1        |
| Level 10           |           |      | 75            |        |            |           |      |                 |       | 1        |              | 5            | 1         | 7          | 7           |            | 205            | 574           | 737            | 640   | 32.8 | 3.1        |
| Level 11           |           |      | 59            |        |            |           |      |                 |       |          |              | 5            | 1         | 6          | 6           |            | 189            | 494           | 631            | 553   | 35.9 | 3.1        |
| Level 12           |           |      | 59            |        |            |           |      |                 | 1     |          |              | 2            | 2         | 5          | 4           |            | 162            | 421           | 536            | 463   | 39   | 3.1        |
| Level 13           |           |      | 59            |        |            |           |      |                 |       |          |              | 1            | 2         | 3          | 3           |            | 157            | 318           | 419            | 347   | 42.1 | 3.1        |
| Level 14           |           |      | 59            |        |            |           |      |                 |       |          |              |              | 2         | 2          | 2           |            | 136            | 219           | 316            | 246   | 45.2 | 3.1        |
|                    |           |      | 98            |        |            |           |      |                 |       |          |              |              |           | _          |             |            | 95             |               |                | 129   |      |            |
| Level 15           |           |      | 98            |        |            |           |      |                 |       |          |              |              |           |            |             |            | 95             | 129           | 214            | 129   | 48.3 | 3.1        |
| Level 16           |           |      |               |        |            |           |      |                 | -     |          |              |              |           |            |             |            |                |               |                |       | 51.4 |            |
| Level 17           |           |      |               |        |            |           |      | 1               |       |          |              |              |           |            |             |            |                |               |                |       |      |            |
| Totals             | 203       | 4254 | 2380          | 934    | 2344       | 578       | 0    | 12              | 15    | 3        | 0            | 52           | 19        | 101        | 106         | 39         | 2498           | 11357         | 23619          | 13309 | 51.4 |            |
|                    | sqm/car = | 21.0 |               |        |            |           |      | 12%             | 1 1   | 18%      |              | 51%          | 19%       | 100%       | 105%        | 66%        |                |               |                |       |      |            |