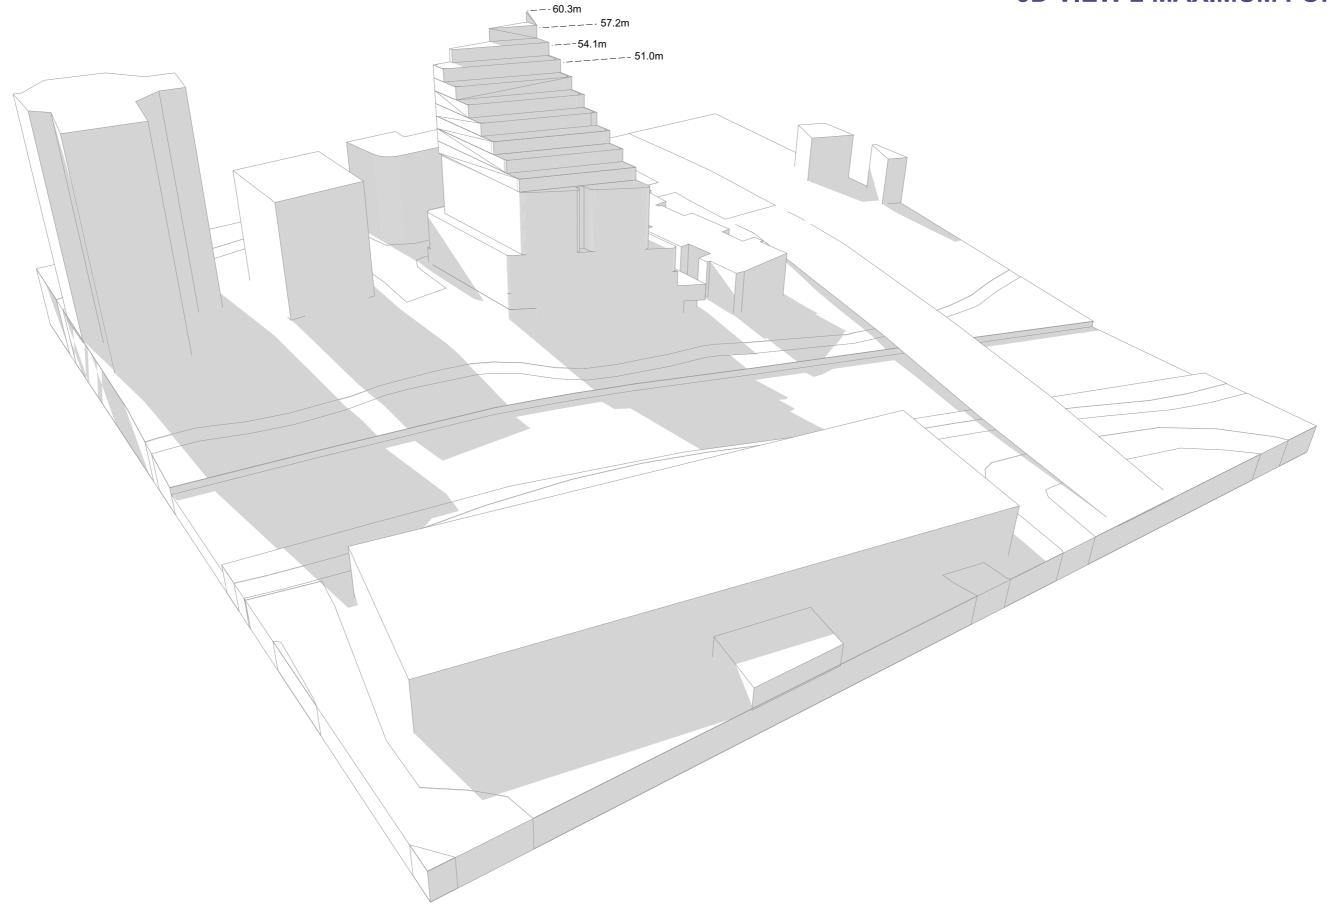

## **ADDRESS**

# ARCHITECT FEASIBILITY STUDY EXAMPLE (PDW ONLINE COURSE)

NO.20264

DATE:







































































#### **SHADOW STUDIES EXISTING 21 JUNE**





#### **SHADOW STUDIES FUTURE 21 JUNE**





## 3D VIEW 1





#### **3D VIEW 1 ENVELOPE**





#### **3D VIEW 1 MAXIMUM FORM**





### **3D VIEW 2**









#### **3D VIEW 2 MAXIMUM FORM**





#### DEVELOPMENT SCHEDULE

SITE AREA:

1902 SQ.M.



|                    | CARPARK   |      | SERVICES/CIRC | RETAIL | COMMERCIAL | LANDSCAPE |      | RESIDENTIAL MIX |       |          |              |              |           | SOLAR      | VENTILATION | BALCONIES  | AREA PER LEVEL |               |                | НОВ   |      |            |
|--------------------|-----------|------|---------------|--------|------------|-----------|------|-----------------|-------|----------|--------------|--------------|-----------|------------|-------------|------------|----------------|---------------|----------------|-------|------|------------|
|                    |           |      |               |        |            | 1         |      |                 |       |          |              |