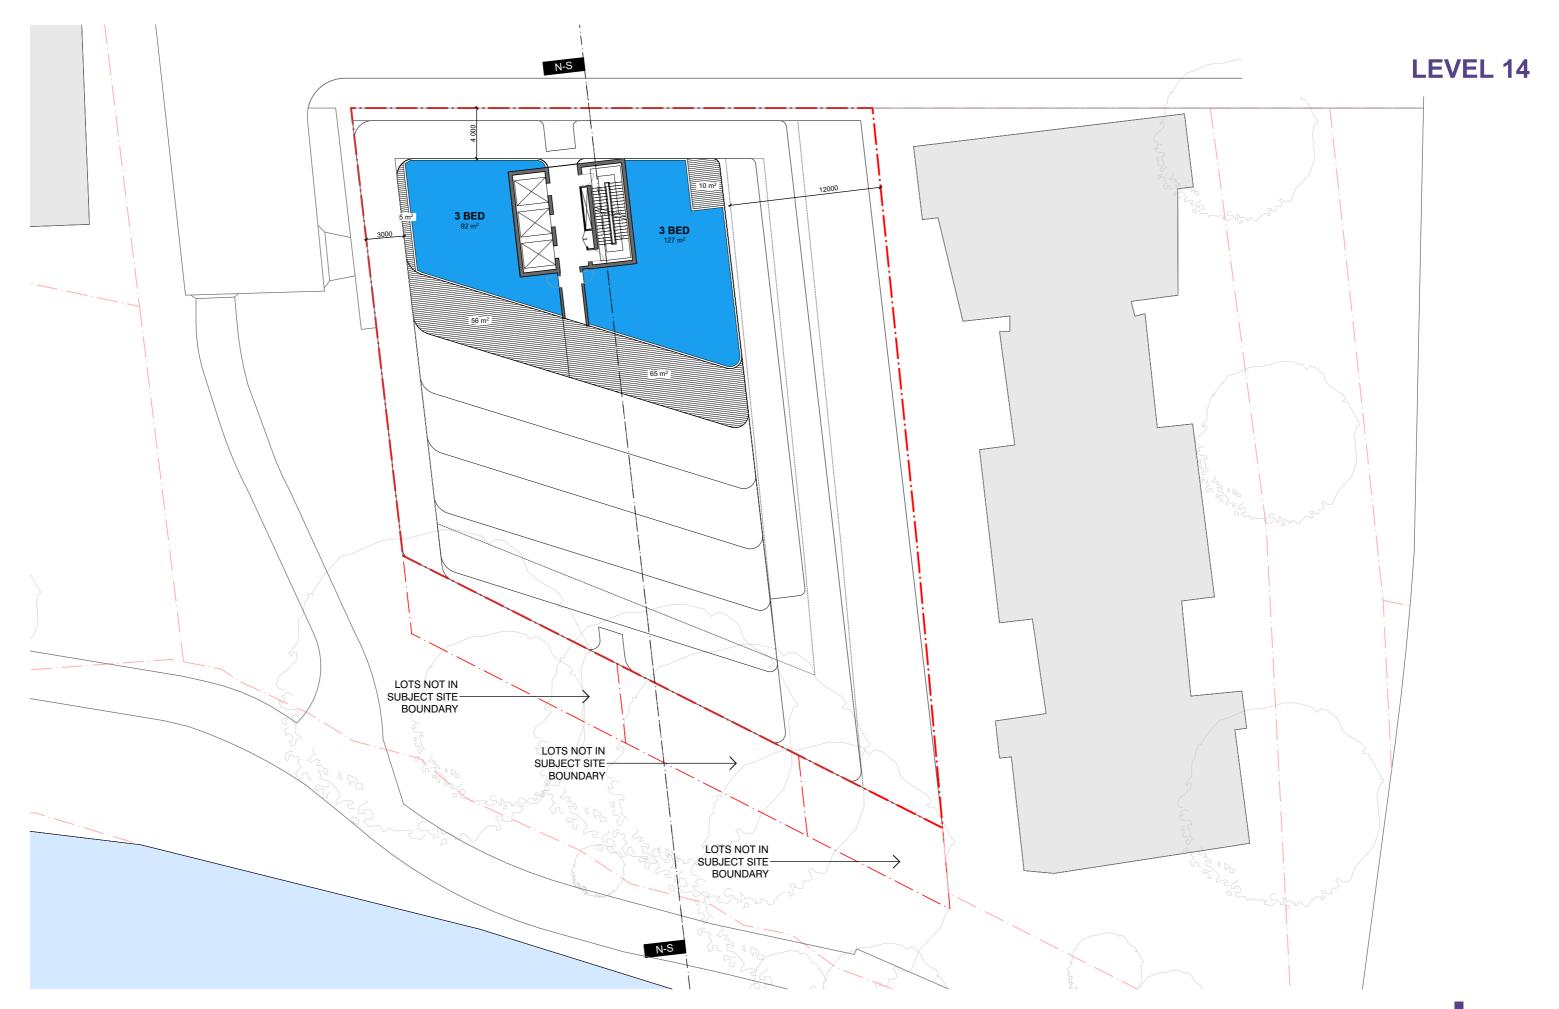

#### DEVELOPMENT SCHEDULE

SITE AREA:

1902 SQ.M.

|                    | CARPARK   |      | SERVICES/CIRC | RETAIL | COMMERCIAL | LANDSCAPE |      | RESIDENTIAL MIX |       |          |              |              |           | SOLAR      | VENTILATION | BALCONIES  | AREA PER LEVEL |               |                | НОВ   |      |            |
|--------------------|-----------|------|---------------|--------|------------|-----------|------|-----------------|-------|----------|--------------|--------------|-----------|------------|-------------|------------|----------------|---------------|----------------|-------|------|------------|
|                    |           |      |               |        |            | 1         |      |                 |       |          |              |              |           | 1          |             |            |                |               |                |       |      |            |
|                    |           |      |               |        |            | 1         |      | 35-45sqm        | 50sqm | 60-70sqm | 70-75sqm     | 75-85sqm     | 95-110sqm | No. of     |             |            |                |               | (EX BALCONIES) |       |      |            |
|                    |           |      |               |        |            | 1         |      |                 |       |          |              |              |           | Apartments | No. of      | No. of     |                |               |                |       |      |            |
|                    | NO        | Area | Area          | Area   | Area       | Area      | Area | Studio          | 1 Bed | 1 Bed+S  | 2 Bed/1 Bath | 2 Bed/2 Bath | 3 Bed     | per Level  | Apartments  | Apartments | Area           | Sellable area | GBA*           | GFA*  | нов  | FTF Height |
| Basement 4         | 50        | 1898 |               |        |            |           |      |                 |       |          |              |              |           |            |             |            |                |               | 1898           |       |      |            |
| Basement 3         | 50        | 1898 |               |        |            |           |      |                 |       |          |              |              |           |            |             |            |                |               | 1898           |       |      |            |
| Basement 2         | 50        | 1898 |               |        |            |           |      |                 |       |          |              |              |           |            |             |            |                |               | 1898           |       |      |            |
| Basement 1         | 50        | 1898 |               |        |            |           |      |                 |       |          |              |              |           |            |             |            |                |               | 1898           |       |      |            |
| Lower Ground Floor | 3         | 458  | 299           | 934    |            | 259       |      |                 |       |          |              |              |           |            |             |            |                | 934           | 1899           | 1125  |      |            |
| Ground Floor       |           |      | 536           |        | 1132       |           |      |                 |       |          |              |              |           |            |             |            |                | 1132          | 1854           | 1341  | 0    | 4.2        |
|                    |           |      |               |        |            |           |      |                 |       |          |              |              |           |            |             |            |                |               |                |       |      |            |
| Level 1            |           |      | 260           |        | 1212       | 319       |      |                 |       |          |              |              |           |            |             |            |                | 1212          | 1497           | 1336  | 4.2  | 3.8        |
| Level 2            |           |      | 213           |        |            |           |      |                 | 13    |          |              | 3            | 2         | 18         | 16          | 19         | 204            | 868           | 1286           | 1186  | 8    | 3.1        |
| Level 3            |           |      | 213           |        |            |           |      |                 |       |          |              | 3            | 2         | 5          | 5           | 4          | 204            | 868           | 1286           | 1186  | 11.1 | 3.1        |
| Level 4            |           |      | 75            |        |            |           |      | 2               |       |          |              | 6            | 1         | 9          | 11          | 4          | 207            | 714           | 908            | 809   | 14.2 | 3.1        |
| Level 5            |           |      | 75            |        |            |           |      | 2               |       |          |              | 6            | 1         | 9          | 11          | 4          | 207            | 714           | 908            | 809   | 17.3 | 3.1        |
| Level 6            |           |      | 75            |        |            |           |      | 2               |       |          |              | 6            | 1         | 9          | 11          | 4          | 207            | 714           | 908            | 809   | 20.4 | 3.1        |
| Level 7            |           |      | 75            |        |            |           |      | 2               |       |          |              | 6            | 1         | 9          | 11          | 4          | 207            | 714           | 908            | 809   | 23.5 | 3.1        |
| Level 8            |           |      | 75            |        |            |           |      | 2               |       | 1        |              | 6            | 1         | 10         | 10          | 7          | 133            | 690           | 887            | 787   | 26.6 | 3.1        |
|                    |           |      |               |        |            |           |      |                 |       |          |              |              |           |            |             |            |                |               |                |       |      |            |
| Level 9            |           |      | 75            |        |            |           |      | 2               | 1     | 1        |              | 3            | 2         | 9          | 9           |            | 185            | 642           | 833            | 734   | 29.7 | 3.1        |
| Level 10           |           |      | 75            |        |            |           |      |                 |       | 1        |              | 5            | 1         | 7          | 7           |            | 205            | 574           | 737            | 640   | 32.8 | 3.1        |
| Level 11           |           |      | 59            |        |            |           |      |                 |       |          |              | 5            | 1         | 6          | 6           |            | 189            | 494           | 631            | 553   | 35.9 | 3.1        |
| Level 12           |           |      | 59            |        |            |           |      |                 | 1     |          |              | 2            | 2         | 5          | 4           |            | 162            | 421           | 536            | 463   | 39   | 3.1        |
| Level 13           |           |      | 59            |        |            |           |      |                 |       |          |              | 1            | 2         | 3          | 3           |            | 157            | 318           | 419            | 347   | 42.1 | 3.1        |
| Level 14           |           |      | 59            |        |            |           |      |                 |       |          |              |              | 2         | 2          | 2           |            | 136            | 219           | 316            | 246   | 45.2 | 3.1        |
|                    |           |      | 98            |        |            |           |      |                 |       |          |              |              |           | _          |             |            | 95             |               |                | 129   |      |            |
| Level 15           |           |      | 98            |        |            |           |      |                 |       |          |              |              |           |            |             |            | 95             | 129           | 214            | 129   | 48.3 | 3.1        |
| Level 16           |           |      |               |        |            |           |      |                 | -     |          |              |              |           |            |             |            |                |               |                |       | 51.4 |            |
| Level 17           |           |      |               |        |            |           |      | 1               |       |          |              |              |           |            |             |            |                |               |                |       |      |            |
| Totals             | 203       | 4254 | 2380          | 934    | 2344       | 578       | 0    | 12              | 15    | 3        | 0            | 52           | 19        | 101        | 106         | 39         | 2498           | 11357         | 23619          | 13309 | 51.4 |            |
|                    | sqm/car = | 21.0 |               |        |            |           |      | 12%             | 1 1   | 18%      |              | 51%          | 19%       | 100%       | 105%        | 66%        |                |               |                |       |      |            |