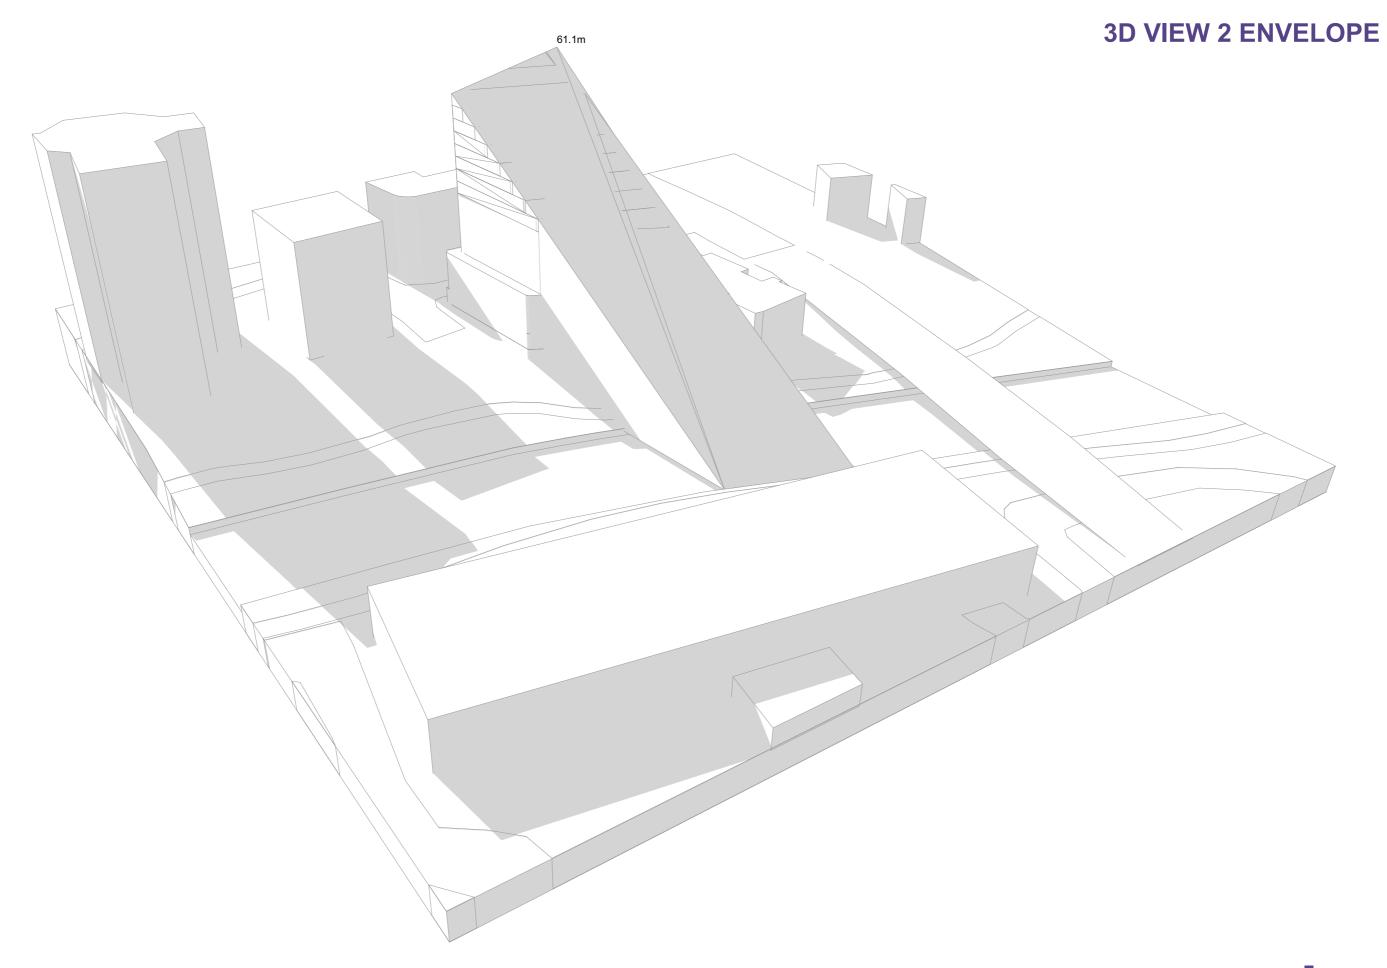

## **ADDRESS**

# ARCHITECT FEASIBILITY STUDY EXAMPLE (PDW ONLINE COURSE)

NO.20264

DATE:







































































#### **SHADOW STUDIES EXISTING 21 JUNE**





#### **SHADOW STUDIES FUTURE 21 JUNE**





## 3D VIEW 1





#### **3D VIEW 1 ENVELOPE**





#### **3D VIEW 1 MAXIMUM FORM**





### **3D VIEW 2**









#### **3D VIEW 2 MAXIMUM FORM**





#### DEVELOPMENT SCHEDULE

SITE AREA:

1902 SQ.M.



|                    | CARPARK   |      | SERVICES/CIRC | RETAIL | COMMERCIAL | LANDSCAPE |      | RESIDENTIAL MIX |       |          |              |              |           | SOLAR      | VENTILATION | BALCONIES  | AREA PER LEVEL |               |                | НОВ   |      |            |
|--------------------|-----------|------|---------------|--------|------------|-----------|------|-----------------|-------|----------|--------------|--------------|-----------|------------|-------------|------------|----------------|---------------|----------------|-------|------|------------|
|                    |           |      |               |        |            | 1         |      |