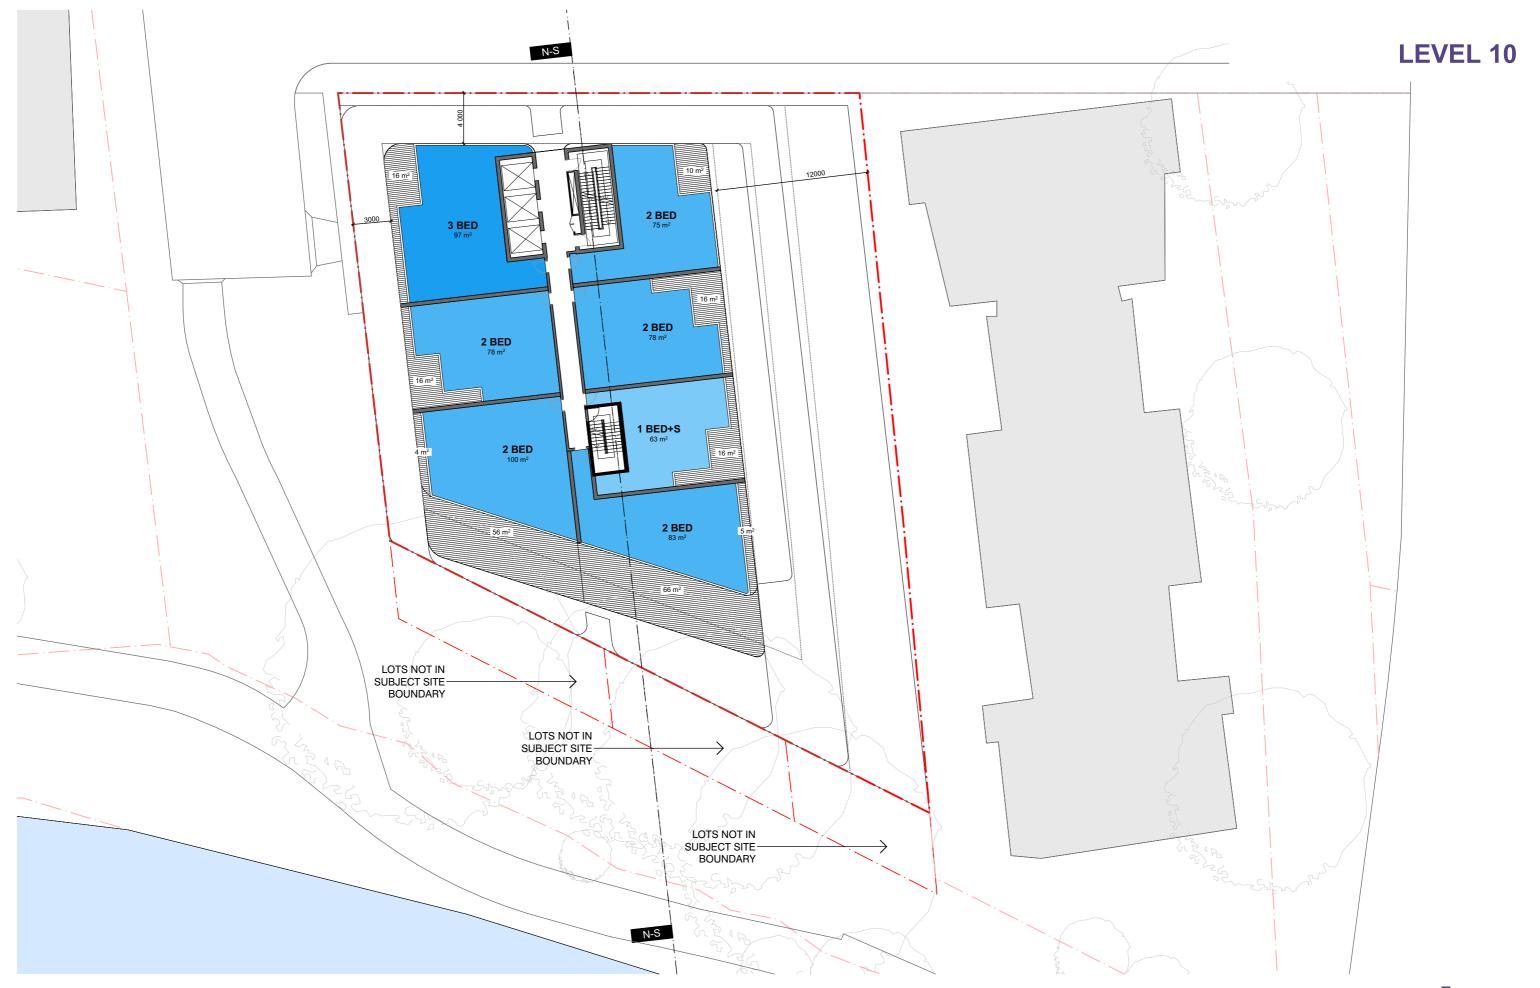

#### DEVELOPMENT SCHEDULE

SITE AREA:

1902 SQ.M.

|                    | CARPARK   |      | SERVICES/CIRC | RETAIL | COMMERCIAL | LANDSCAPE |      | RESIDENTIAL MIX |       |          |              |              |           | SOLAR      | VENTILATION | BALCONIES  | AREA PER LEVEL |               |                | НОВ   |      |            |
|--------------------|-----------|------|---------------|--------|------------|-----------|------|-----------------|-------|----------|--------------|--------------|-----------|------------|-------------|------------|----------------|---------------|----------------|-------|------|------------|
|                    |           |      |               |        |            | 1         |      |                 |       |          |              |              |           | 1          |             |            |                |               |                |       |      |            |
|                    |           |      |               |        |            | 1         |      | 35-45sqm        | 50sqm | 60-70sqm | 70-75sqm     | 75-85sqm     | 95-110sqm | No. of     |             |            |                |               | (EX BALCONIES) |       |      |            |
|                    |           |      |               |        |            | 1         |      |                 |       |          |              |              |           | Apartments | No. of      | No. of     |                |               |                |       |      |            |
|                    | NO        | Area | Area          | Area   | Area       | Area      | Area | Studio          | 1 Bed | 1 Bed+S  | 2 Bed/1 Bath | 2 Bed/2 Bath | 3 Bed     | per Level  | Apartments  | Apartments | Area           | Sellable area | GBA*           | GFA*  | нов  | FTF Height |
| Basement 4         | 50        | 1898 |               |        |            |           |      |                 |       |          |              |              |           |            |             |            |                |               | 1898           |       |      |            |
| Basement 3         | 50        | 1898 |               |        |            |           |      |                 |       |          |              |              |           |            |             |            |                |               | 1898           |       |      |            |
| Basement 2         | 50        | 1898 |               |        |            |           |      |                 |       |          |              |              |           |            |             |            |                |               | 1898           |       |      |            |
| Basement 1         | 50        | 1898 |               |        |            |           |      |                 |       |          |              |              |           |            |             |            |                |               | 1898           |       |      |            |
| Lower Ground Floor | 3         | 458  | 299           | 934    |            | 259       |      |                 |       |          |              |              |           |            |             |            |                | 934           | 1899           | 1125  |      |            |
| Ground Floor       |           |      | 536           |        | 1132       |           |      |                 |       |          |              |              |           |            |             |            |                | 1132          | 1854           | 1341  | 0    | 4.2        |
|                    |           |      |               |        |            |           |      |                 |       |          |              |              |           |            |             |            |                |               |                |       |      |            |
| Level 1            |           |      | 260           |        | 1212       | 319       |      |                 |       |          |              |              |           |            |             |            |                | 1212          | 1497           | 1336  | 4.2  | 3.8        |
| Level 2            |           |      | 213           |        |            |           |      |                 | 13    |          |              | 3            | 2         | 18         | 16          | 19         | 204            | 868           | 1286           | 1186  | 8    | 3.1        |
| Level 3            |           |      | 213           |        |            |           |      |                 |       |          |              | 3            | 2         | 5          | 5           | 4          | 204            | 868           | 1286           | 1186  | 11.1 | 3.1        |
| Level 4            |           |      | 75            |        |            |           |      | 2               |       |          |              | 6            | 1         | 9          | 11          | 4          | 207            | 714           | 908            | 809   | 14.2 | 3.1        |
| Level 5            |           |      | 75            |        |            |           |      | 2               |       |          |              | 6            | 1         | 9          | 11          | 4          | 207            | 714           | 908            | 809   | 17.3 | 3.1        |
| Level 6            |           |      | 75            |        |            |           |      | 2               |       |          |              | 6            | 1         | 9          | 11          | 4          | 207            | 714           | 908            | 809   | 20.4 | 3.1        |
| Level 7            |           |      | 75            |        |            |           |      | 2               |       |          |              | 6            | 1         | 9          | 11          | 4          | 207            | 714           | 908            | 809   | 23.5 | 3.1        |
| Level 8            |           |      | 75            |        |            |           |      | 2               |       | 1        |              | 6            | 1         | 10         | 10          | 7          | 133            | 690           | 887            | 787   | 26.6 | 3.1        |
|                    |           |      |               |        |            |           |      |                 |       |          |              |              |           |            |             |            |                |               |                |       |      |            |
| Level 9            |           |      | 75            |        |            |           |      | 2               | 1     | 1        |              | 3            | 2         | 9          | 9           |            | 185            | 642           | 833            | 734   | 29.7 | 3.1        |
| Level 10           |           |      | 75            |        |            |           |      |                 |       | 1        |              | 5            | 1         | 7          | 7           |            | 205            | 574           | 737            | 640   | 32.8 | 3.1        |
| Level 11           |           |      | 59            |        |            |           |      |                 |       |          |              | 5            | 1         | 6          | 6           |            | 189            | 494           | 631            | 553   | 35.9 | 3.1        |
| Level 12           |           |      | 59            |        |            |           |      |                 | 1     |          |              | 2            | 2         | 5          | 4           |            | 162            | 421           | 536            | 463   | 39   | 3.1        |
| Level 13           |           |      | 59            |        |            |           |      |                 |       |          |              | 1            | 2         | 3          | 3           |            | 157            | 318           | 419            | 347   | 42.1 | 3.1        |
| Level 14           |           |      | 59            |        |            |           |      |                 |       |          |              |              | 2         | 2          | 2           |            | 136            | 219           | 316            | 246   | 45.2 | 3.1        |
|                    |           |      | 98            |        |            |           |      |                 |       |          |              |              |           | _          |             |            | 95             |               |                | 129   |      |            |
| Level 15           |           |      | 98            |        |            |           |      |                 |       |          |              |              |           |            |             |            | 95             | 129           | 214            | 129   | 48.3 | 3.1        |
| Level 16           |           |      |               |        |            |           |      |                 | -     |          |              |              |           |            |             |            |                |               |                |       | 51.4 |            |
| Level 17           |           |      |               |        |            |           |      | 1               |       |          |              |              |           |            |             |            |                |               |                |       |      |            |
| Totals             | 203       | 4254 | 2380          | 934    | 2344       | 578       | 0    | 12              | 15    | 3        | 0            | 52           | 19        | 101        | 106         | 39         | 2498           | 11357         | 23619          | 13309 | 51.4 |            |
|                    | sqm/car = | 21.0 |               |        |            |           |      | 12%             | 1 1   | 18%      |              | 51%          | 19%       | 100%       | 105%        | 66%        |                |               |                |       |      |            |