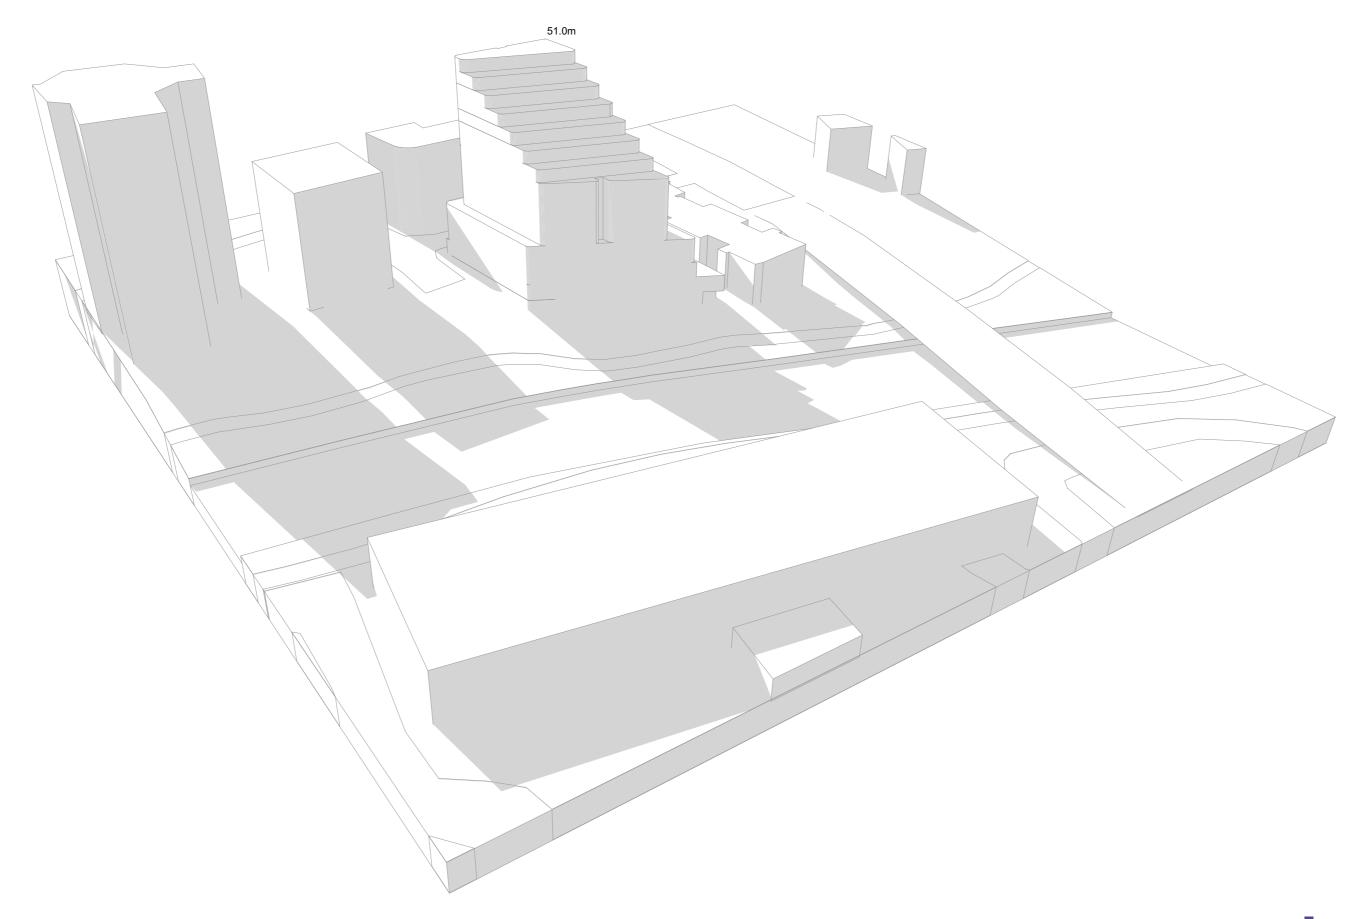

## **ADDRESS**

# ARCHITECT FEASIBILITY STUDY EXAMPLE (PDW ONLINE COURSE)

NO.20264

DATE:







































































#### **SHADOW STUDIES EXISTING 21 JUNE**





#### **SHADOW STUDIES FUTURE 21 JUNE**





## 3D VIEW 1





#### **3D VIEW 1 ENVELOPE**





#### **3D VIEW 1 MAXIMUM FORM**





### **3D VIEW 2**









#### **3D VIEW 2 MAXIMUM FORM**





#### DEVELOPMENT SCHEDULE

SITE AREA:

1902 SQ.M.



|                    | CARPARK   |      | SERVICES/CIRC | RETAIL | COMMERCIAL | LANDSCAPE |      | RESIDENTIAL MIX |       |          |              |              |           | SOLAR      | VENTILATION | BALCONIES  | AREA PER LEVEL |               |                | НОВ   |      |            |
|--------------------|-----------|------|---------------|--------|------------|-----------|------|-----------------|-------|----------|--------------|--------------|-----------|------------|-------------|------------|----------------|---------------|----------------|-------|------|------------|
|                    |           |      |               |        |            | 1         |      |