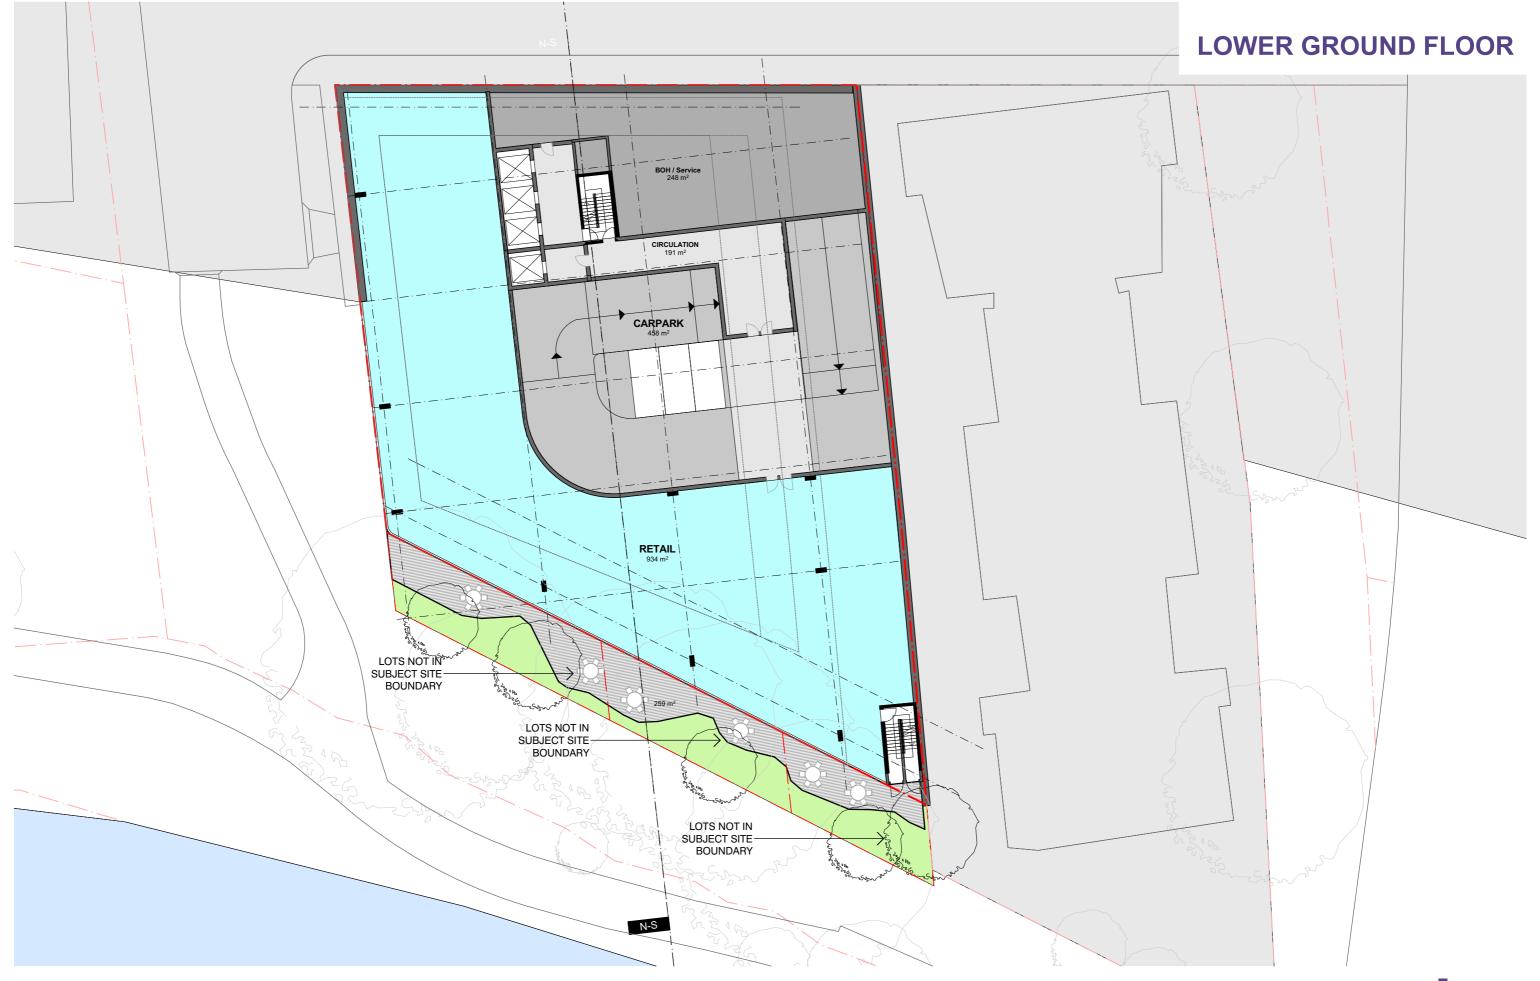

#### DEVELOPMENT SCHEDULE

SITE AREA:

1902 SQ.M.

|                    | CARPARK   |      | SERVICES/CIRC | RETAIL | COMMERCIAL | LANDSCAPE |      | RESIDENTIAL MIX |       |          |              |              |           | SOLAR      | VENTILATION | BALCONIES  | AREA PER LEVEL |               |                | НОВ   |      |            |
|--------------------|-----------|------|---------------|--------|------------|-----------|------|-----------------|-------|----------|--------------|--------------|-----------|------------|-------------|------------|----------------|---------------|----------------|-------|------|------------|
|                    |           |      |               |        |            | 1         |      |                 |       |          |              |              |           | 1          |             |            |                |               |                |       |      |            |
|                    |           |      |               |        |            | 1         |      | 35-45sqm        | 50sqm | 60-70sqm | 70-75sqm     | 75-85sqm     | 95-110sqm | No. of     |             |            |                |               | (EX BALCONIES) |       |      |            |
|                    |           |      |               |        |            | 1         |      |                 |       |          |              |              |           | Apartments | No. of      | No. of     |                |               |                |       |      |            |
|                    | NO        | Area | Area          | Area   | Area       | Area      | Area | Studio          | 1 Bed | 1 Bed+S  | 2 Bed/1 Bath | 2 Bed/2 Bath | 3 Bed     | per Level  | Apartments  | Apartments | Area           | Sellable area | GBA*           | GFA*  | нов  | FTF Height |
| Basement 4         | 50        | 1898 |               |        |            |           |      |                 |       |          |              |              |           |            |             |            |                |               | 1898           |       |      |            |
| Basement 3         | 50        | 1898 |               |        |            |           |      |                 |       |          |              |              |           |            |             |            |                |               | 1898           |       |      |            |
| Basement 2         | 50        | 1898 |               |        |            |           |      |                 |       |          |              |              |           |            |             |            |                |               | 1898           |       |      |            |
| Basement 1         | 50        | 1898 |               |        |            |           |      |                 |       |          |              |              |           |            |             |            |                |               | 1898           |       |      |            |
| Lower Ground Floor | 3         | 458  | 299           | 934    |            | 259       |      |                 |       |          |              |              |           |            |             |            |                | 934           | 1899           | 1125  |      |            |
| Ground Floor       |           |      | 536           |        | 1132       |           |      |                 |       |          |              |              |           |            |             |            |                | 1132          | 1854           | 1341  | 0    | 4.2        |
|                    |           |      |               |        |            |           |      |                 |       |          |              |              |           |            |             |            |                |               |                |       |      |            |
| Level 1            |           |      | 260           |        | 1212       | 319       |      |                 |       |          |              |              |           |            |             |            |                | 1212          | 1497           | 1336  | 4.2  | 3.8        |
| Level 2            |           |      | 213           |        |            |           |      |                 | 13    |          |              | 3            | 2         | 18         | 16          | 19         | 204            | 868           | 1286           | 1186  | 8    | 3.1        |
| Level 3            |           |      | 213           |        |            |           |      |                 |       |          |              | 3            | 2         | 5          | 5           | 4          | 204            | 868           | 1286           | 1186  | 11.1 | 3.1        |
| Level 4            |           |      | 75            |        |            |           |      | 2               |       |          |              | 6            | 1         | 9          | 11          | 4          | 207            | 714           | 908            | 809   | 14.2 | 3.1        |
| Level 5            |           |      | 75            |        |            |           |      | 2               |       |          |              | 6            | 1         | 9          | 11          | 4          | 207            | 714           | 908            | 809   | 17.3 | 3.1        |
| Level 6            |           |      | 75            |        |            |           |      | 2               |       |          |              | 6            | 1         | 9          | 11          | 4          | 207            | 714           | 908            | 809   | 20.4 | 3.1        |
| Level 7            |           |      | 75            |        |            |           |      | 2               |       |          |              | 6            | 1         | 9          | 11          | 4          | 207            | 714           | 908            | 809   | 23.5 | 3.1        |
| Level 8            |           |      | 75            |        |            |           |      | 2               |       | 1        |              | 6            | 1         | 10         | 10          | 7          | 133            | 690           | 887            | 787   | 26.6 | 3.1        |
|                    |           |      |               |        |            |           |      |                 |       |          |              |              |           |            |             |            |                |               |                |       |      |            |
| Level 9            |           |      | 75            |        |            |           |      | 2               | 1     | 1        |              | 3            | 2         | 9          | 9           |            | 185            | 642           | 833            | 734   | 29.7 | 3.1        |
| Level 10           |           |      | 75            |        |            |           |      |                 |       | 1        |              | 5            | 1         | 7          | 7           |            | 205            | 574           | 737            | 640   | 32.8 | 3.1        |
| Level 11           |           |      | 59            |        |            |           |      |                 |       |          |              | 5            | 1         | 6          | 6           |            | 189            | 494           | 631            | 553   | 35.9 | 3.1        |
| Level 12           |           |      | 59            |        |            |           |      |                 | 1     |          |              | 2            | 2         | 5          | 4           |            | 162            | 421           | 536            | 463   | 39   | 3.1        |
| Level 13           |           |      | 59            |        |            |           |      |                 |       |          |              | 1            | 2         | 3          | 3           |            | 157            | 318           | 419            | 347   | 42.1 | 3.1        |
| Level 14           |           |      | 59            |        |            |           |      |                 |       |          |              |              | 2         | 2          | 2           |            | 136            | 219           | 316            | 246   | 45.2 | 3.1        |
|                    |           |      | 98            |        |            |           |      |                 |       |          |              |              |           | _          |             |            | 95             |               |                | 129   |      |            |
| Level 15           |           |      | 98            |        |            |           |      |                 |       |          |              |              |           |            |             |            | 95             | 129           | 214            | 129   | 48.3 | 3.1        |
| Level 16           |           |      |               |        |            |           |      |                 | -     |          |              |              |           |            |             |            |                |               |                |       | 51.4 |            |
| Level 17           |           |      |               |        |            |           |      | 1               |       |          |              |              |           |            |             |            |                |               |                |       |      |            |
| Totals             | 203       | 4254 | 2380          | 934    | 2344       | 578       | 0    | 12              | 15    | 3        | 0            | 52           | 19        | 101        | 106         | 39         | 2498           | 11357         | 23619          | 13309 | 51.4 |            |
|                    | sqm/car = | 21.0 |               |        |            |           |      | 12%             | 1 1   | 18%      |              | 51%          | 19%       | 100%       | 105%        | 66%        |                |               |                |       |      |            |