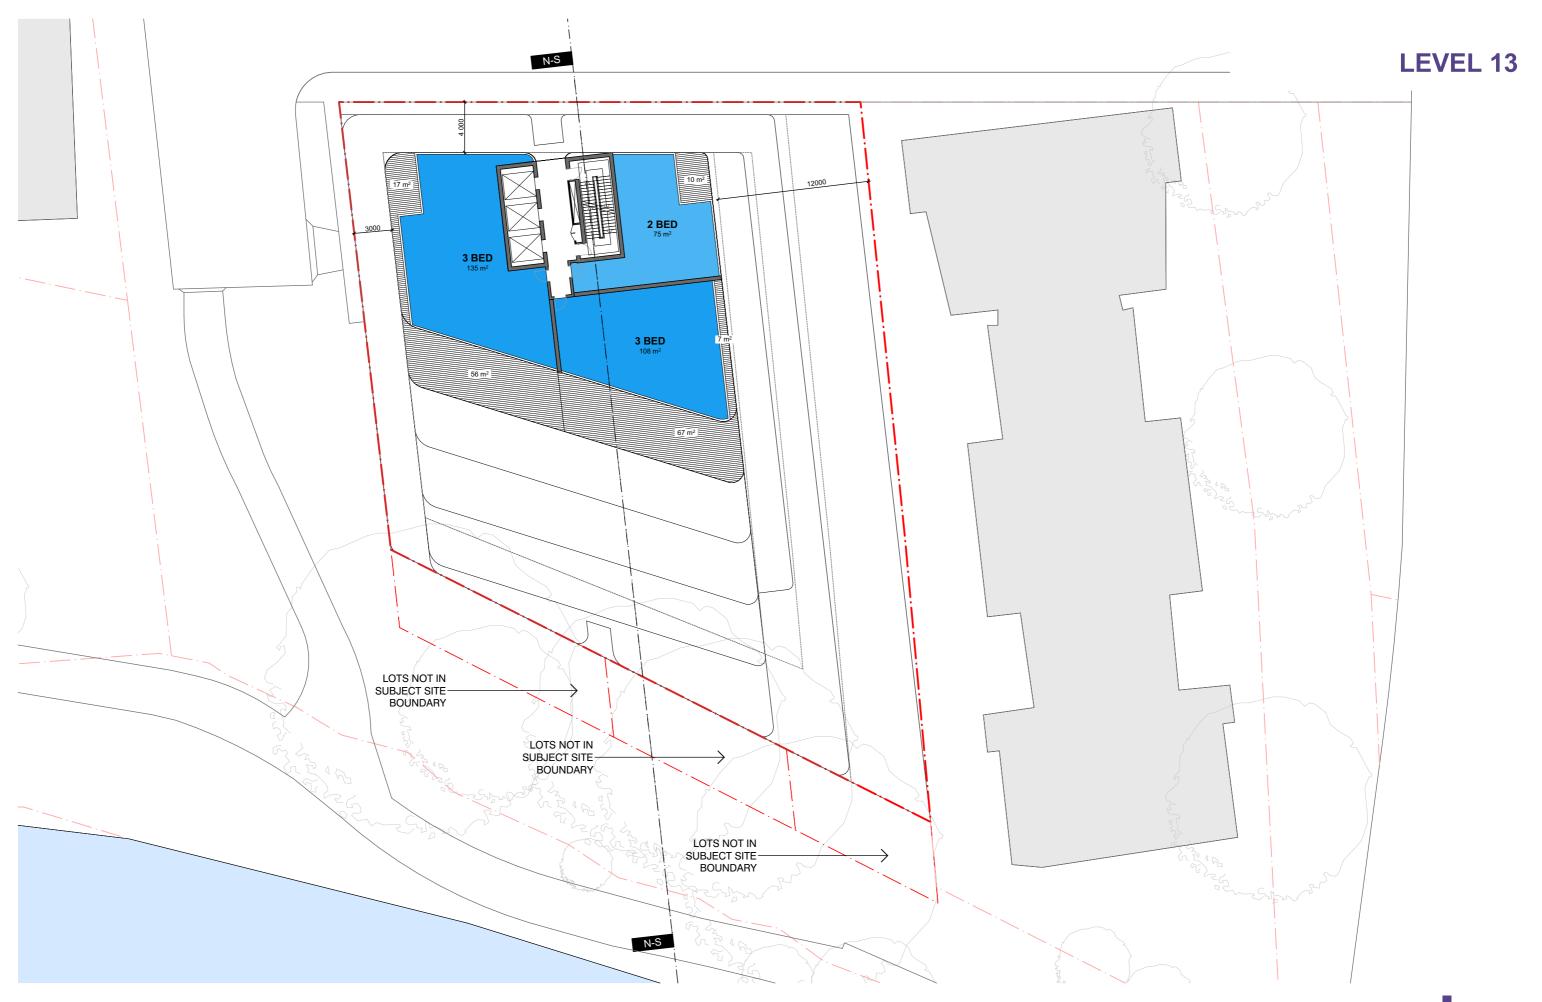

#### DEVELOPMENT SCHEDULE

SITE AREA:

1902 SQ.M.

|                    | CARPARK   |      | SERVICES/CIRC | RETAIL | COMMERCIAL | LANDSCAPE |      | RESIDENTIAL MIX |       |          |              |              |           | SOLAR      | VENTILATION | BALCONIES  | AREA PER LEVEL |               |                | НОВ   |      |            |
|--------------------|-----------|------|---------------|--------|------------|-----------|------|-----------------|-------|----------|--------------|--------------|-----------|------------|-------------|------------|----------------|---------------|----------------|-------|------|------------|
|                    |           |      |               |        |            | 1         |      |                 |       |          |              |              |           | 1          |             |            |                |               |                |       |      |            |
|                    |           |      |               |        |            | 1         |      | 35-45sqm        | 50sqm | 60-70sqm | 70-75sqm     | 75-85sqm     | 95-110sqm | No. of     |             |            |                |               | (EX BALCONIES) |       |      |            |
|                    |           |      |               |        |            | 1         |      |                 |       |          |              |              |           | Apartments | No. of      | No. of     |                |               |                |       |      |            |
|                    | NO        | Area | Area          | Area   | Area       | Area      | Area | Studio          | 1 Bed | 1 Bed+S  | 2 Bed/1 Bath | 2 Bed/2 Bath | 3 Bed     | per Level  | Apartments  | Apartments | Area           | Sellable area | GBA*           | GFA*  | нов  | FTF Height |
| Basement 4         | 50        | 1898 |               |        |            |           |      |                 |       |          |              |              |           |            |             |            |                |               | 1898           |       |      |            |
| Basement 3         | 50        | 1898 |               |        |            |           |      |                 |       |          |              |              |           |            |             |            |                |               | 1898           |       |      |            |
| Basement 2         | 50        | 1898 |               |        |            |           |      |                 |       |          |              |              |           |            |             |            |                |               | 1898           |       |      |            |
| Basement 1         | 50        | 1898 |               |        |            |           |      |                 |       |          |              |              |           |            |             |            |                |               | 1898           |       |      |            |
| Lower Ground Floor | 3         | 458  | 299           | 934    |            | 259       |      |                 |       |          |              |              |           |            |             |            |                | 934           | 1899           | 1125  |      |            |
| Ground Floor       |           |      | 536           |        | 1132       |           |      |                 |       |          |              |              |           |            |             |            |                | 1132          | 1854           | 1341  | 0    | 4.2        |
|                    |           |      |               |        |            |           |      |                 |       |          |              |              |           |            |             |            |                |               |                |       |      |            |
| Level 1            |           |      | 260           |        | 1212       | 319       |      |                 |       |          |              |              |           |            |             |            |                | 1212          | 1497           | 1336  | 4.2  | 3.8        |
| Level 2            |           |      | 213           |        |            |           |      |                 | 13    |          |              | 3            | 2         | 18         | 16          | 19         | 204            | 868           | 1286           | 1186  | 8    | 3.1        |
| Level 3            |           |      | 213           |        |            |           |      |                 |       |          |              | 3            | 2         | 5          | 5           | 4          | 204            | 868           | 1286           | 1186  | 11.1 | 3.1        |
| Level 4            |           |      | 75            |        |            |           |      | 2               |       |          |              | 6            | 1         | 9          | 11          | 4          | 207            | 714           | 908            | 809   | 14.2 | 3.1        |
| Level 5            |           |      | 75            |        |            |           |      | 2               |       |          |              | 6            | 1         | 9          | 11          | 4          | 207            | 714           | 908            | 809   | 17.3 | 3.1        |
| Level 6            |           |      | 75            |        |            |           |      | 2               |       |          |              | 6            | 1         | 9          | 11          | 4          | 207            | 714           | 908            | 809   | 20.4 | 3.1        |
| Level 7            |           |      | 75            |        |            |           |      | 2               |       |          |              | 6            | 1         | 9          | 11          | 4          | 207            | 714           | 908            | 809   | 23.5 | 3.1        |
| Level 8            |           |      | 75            |        |            |           |      | 2               |       | 1        |              | 6            | 1         | 10         | 10          | 7          | 133            | 690           | 887            | 787   | 26.6 | 3.1        |
|                    |           |      |               |        |            |           |      |                 |       |          |              |              |           |            |             |            |                |               |                |       |      |            |
| Level 9            |           |      | 75            |        |            |           |      | 2               | 1     | 1        |              | 3            | 2         | 9          | 9           |            | 185            | 642           | 833            | 734   | 29.7 | 3.1        |
| Level 10           |           |      | 75            |        |            |           |      |                 |       | 1        |              | 5            | 1         | 7          | 7           |            | 205            | 574           | 737            | 640   | 32.8 | 3.1        |
| Level 11           |           |      | 59            |        |            |           |      |                 |       |          |              | 5            | 1         | 6          | 6           |            | 189            | 494           | 631            | 553   | 35.9 | 3.1        |
| Level 12           |           |      | 59            |        |            |           |      |                 | 1     |          |              | 2            | 2         | 5          | 4           |            | 162            | 421           | 536            | 463   | 39   | 3.1        |
| Level 13           |           |      | 59            |        |            |           |      |                 |       |          |              | 1            | 2         | 3          | 3           |            | 157            | 318           | 419            | 347   | 42.1 | 3.1        |
| Level 14           |           |      | 59            |        |            |           |      |                 |       |          |              |              | 2         | 2          | 2           |            | 136            | 219           | 316            | 246   | 45.2 | 3.1        |
|                    |           |      | 98            |        |            |           |      |                 |       |          |              |              |           | _          |             |            | 95             |               |                | 129   |      |            |
| Level 15           |           |      | 98            |        |            |           |      |                 |       |          |              |              |           |            |             |            | 95             | 129           | 214            | 129   | 48.3 | 3.1        |
| Level 16           |           |      |               |        |            |           |      |                 | -     |          |              |              |           |            |             |            |                |               |                |       | 51.4 |            |
| Level 17           |           |      |               |        |            |           |      | 1               |       |          |              |              |           |            |             |            |                |               |                |       |      |            |
| Totals             | 203       | 4254 | 2380          | 934    | 2344       | 578       | 0    | 12              | 15    | 3        | 0            | 52           | 19        | 101        | 106         | 39         | 2498           | 11357         | 23619          | 13309 | 51.4 |            |
|                    | sqm/car = | 21.0 |               |        |            |           |      | 12%             | 1 1   | 18%      |              | 51%          | 19%       | 100%       | 105%        | 66%        |                |               |                |       |      |            |