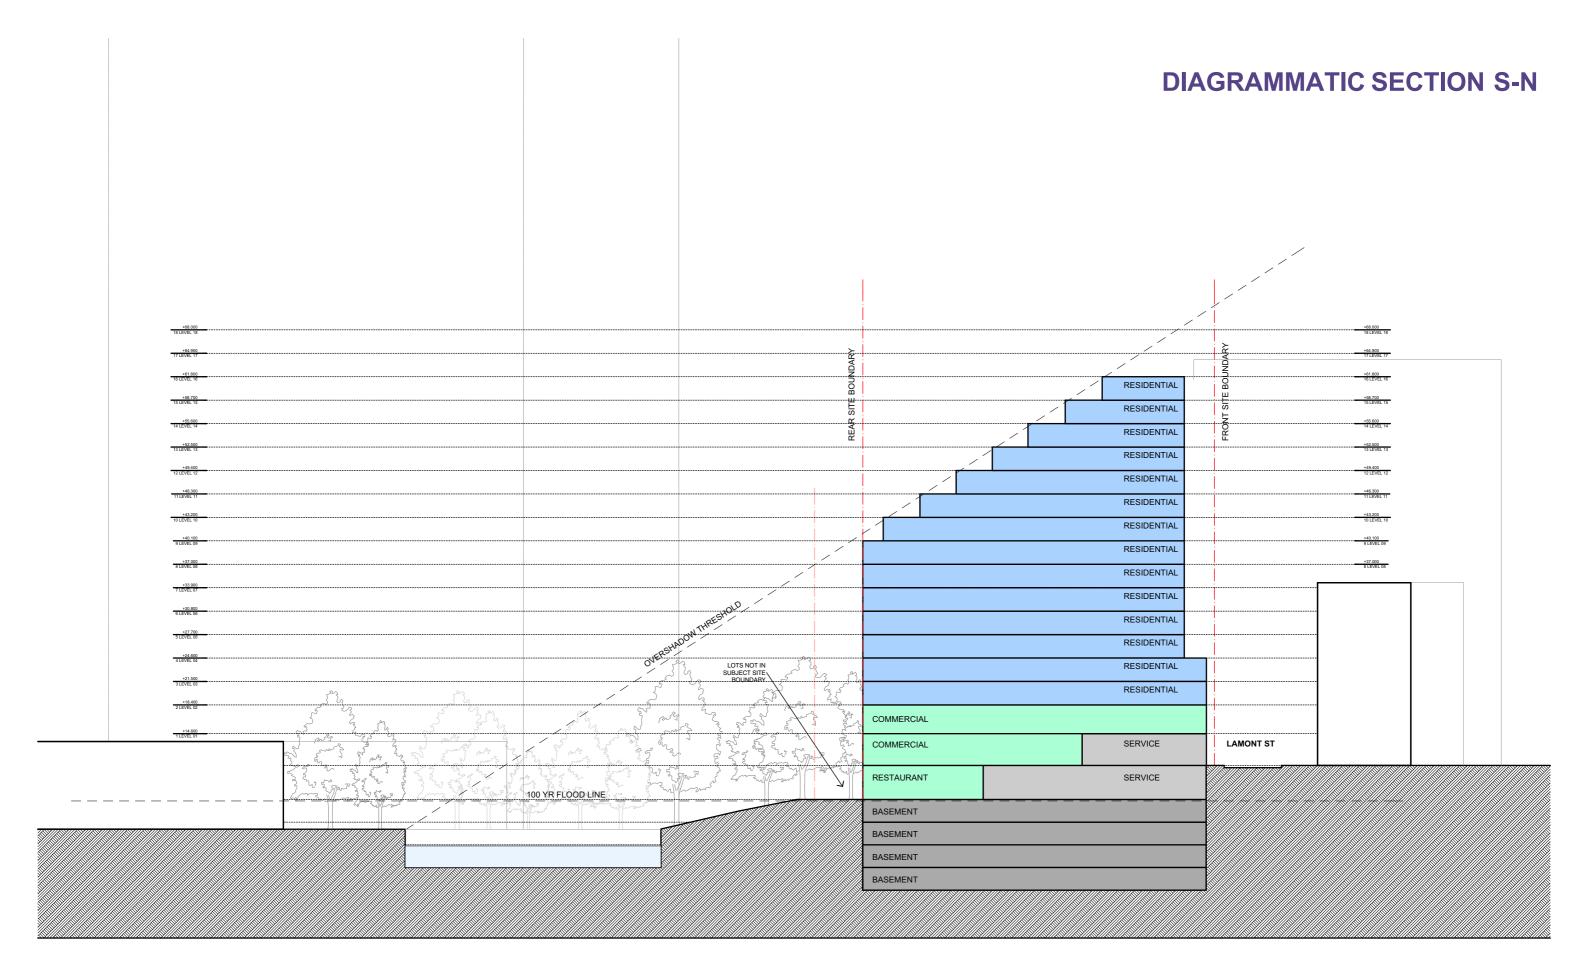

#### DEVELOPMENT SCHEDULE

SITE AREA:

1902 SQ.M.

|                    | CARPARK   |      | SERVICES/CIRC | RETAIL | COMMERCIAL | LANDSCAPE |      | RESIDENTIAL MIX |       |          |              |              |           | SOLAR      | VENTILATION | BALCONIES  | AREA PER LEVEL |               |                | НОВ   |      |            |
|--------------------|-----------|------|---------------|--------|------------|-----------|------|-----------------|-------|----------|--------------|--------------|-----------|------------|-------------|------------|----------------|---------------|----------------|-------|------|------------|
|                    |           |      |               |        |            | 1         |      |                 |       |          |              |              |           | 1          |             |            |                |               |                |       |      |            |
|                    |           |      |               |        |            | 1         |      | 35-45sqm        | 50sqm | 60-70sqm | 70-75sqm     | 75-85sqm     | 95-110sqm | No. of     |             |            |                |               | (EX BALCONIES) |       |      |            |
|                    |           |      |               |        |            | 1         |      |                 |       |          |              |              |           | Apartments | No. of      | No. of     |                |               |                |       |      |            |
|                    | NO        | Area | Area          | Area   | Area       | Area      | Area | Studio          | 1 Bed | 1 Bed+S  | 2 Bed/1 Bath | 2 Bed/2 Bath | 3 Bed     | per Level  | Apartments  | Apartments | Area           | Sellable area | GBA*           | GFA*  | нов  | FTF Height |
| Basement 4         | 50        | 1898 |               |        |            |           |      |                 |       |          |              |              |           |            |             |            |                |               | 1898           |       |      |            |
| Basement 3         | 50        | 1898 |               |        |            |           |      |                 |       |          |              |              |           |            |             |            |                |               | 1898           |       |      |            |
| Basement 2         | 50        | 1898 |               |        |            |           |      |                 |       |          |              |              |           |            |             |            |                |               | 1898           |       |      |            |
| Basement 1         | 50        | 1898 |               |        |            |           |      |                 |       |          |              |              |           |            |             |            |                |               | 1898           |       |      |            |
| Lower Ground Floor | 3         | 458  | 299           | 934    |            | 259       |      |                 |       |          |              |              |           |            |             |            |                | 934           | 1899           | 1125  |      |            |
| Ground Floor       |           |      | 536           |        | 1132       |           |      |                 |       |          |              |              |           |            |             |            |                | 1132          | 1854           | 1341  | 0    | 4.2        |
|                    |           |      |               |        |            |           |      |                 |       |          |              |              |           |            |             |            |                |               |                |       |      |            |
| Level 1            |           |      | 260           |        | 1212       | 319       |      |                 |       |          |              |              |           |            |             |            |                | 1212          | 1497           | 1336  | 4.2  | 3.8        |
| Level 2            |           |      | 213           |        |            |           |      |                 | 13    |          |              | 3            | 2         | 18         | 16          | 19         | 204            | 868           | 1286           | 1186  | 8    | 3.1        |
| Level 3            |           |      | 213           |        |            |           |      |                 |       |          |              | 3            | 2         | 5          | 5           | 4          | 204            | 868           | 1286           | 1186  | 11.1 | 3.1        |
| Level 4            |           |      | 75            |        |            |           |      | 2               |       |          |              | 6            | 1         | 9          | 11          | 4          | 207            | 714           | 908            | 809   | 14.2 | 3.1        |
| Level 5            |           |      | 75            |        |            |           |      | 2               |       |          |              | 6            | 1         | 9          | 11          | 4          | 207            | 714           | 908            | 809   | 17.3 | 3.1        |
| Level 6            |           |      | 75            |        |            |           |      | 2               |       |          |              | 6            | 1         | 9          | 11          | 4          | 207            | 714           | 908            | 809   | 20.4 | 3.1        |
| Level 7            |           |      | 75            |        |            |           |      | 2               |       |          |              | 6            | 1         | 9          | 11          | 4          | 207            | 714           | 908            | 809   | 23.5 | 3.1        |
| Level 8            |           |      | 75            |        |            |           |      | 2               |       | 1        |              | 6            | 1         | 10         | 10          | 7          | 133            | 690           | 887            | 787   | 26.6 | 3.1        |
|                    |           |      |               |        |            |           |      |                 |       |          |              |              |           |            |             |            |                |               |                |       |      |            |
| Level 9            |           |      | 75            |        |            |           |      | 2               | 1     | 1        |              | 3            | 2         | 9          | 9           |            | 185            | 642           | 833            | 734   | 29.7 | 3.1        |
| Level 10           |           |      | 75            |        |            |           |      |                 |       | 1        |              | 5            | 1         | 7          | 7           |            | 205            | 574           | 737            | 640   | 32.8 | 3.1        |
| Level 11           |           |      | 59            |        |            |           |      |                 |       |          |              | 5            | 1         | 6          | 6           |            | 189            | 494           | 631            | 553   | 35.9 | 3.1        |
| Level 12           |           |      | 59            |        |            |           |      |                 | 1     |          |              | 2            | 2         | 5          | 4           |            | 162            | 421           | 536            | 463   | 39   | 3.1        |
| Level 13           |           |      | 59            |        |            |           |      |                 |       |          |              | 1            | 2         | 3          | 3           |            | 157            | 318           | 419            | 347   | 42.1 | 3.1        |
| Level 14           |           |      | 59            |        |            |           |      |                 |       |          |              |              | 2         | 2          | 2           |            | 136            | 219           | 316            | 246   | 45.2 | 3.1        |
|                    |           |      | 98            |        |            |           |      |                 |       |          |              |              |           | _          |             |            | 95             |               |                | 129   |      |            |
| Level 15           |           |      | 98            |        |            |           |      |                 |       |          |              |              |           |            |             |            | 95             | 129           | 214            | 129   | 48.3 | 3.1        |
| Level 16           |           |      |               |        |            |           |      |                 | -     |          |              |              |           |            |             |            |                |               |                |       | 51.4 |            |
| Level 17           |           |      |               |        |            |           |      | 1               |       |          |              |              |           |            |             |            |                |               |                |       |      |            |
| Totals             | 203       | 4254 | 2380          | 934    | 2344       | 578       | 0    | 12              | 15    | 3        | 0            | 52           | 19        | 101        | 106         | 39         | 2498           | 11357         | 23619          | 13309 | 51.4 |            |
|                    | sqm/car = | 21.0 |               |        |            |           |      | 12%             | 1 1   | 18%      |              | 51%          | 19%       | 100%       | 105%        | 66%        |                |               |                |       |      |            |

| NORTH DEVELOPMENT GFA*: | 13309 SQ.M. |
|-------------------------|-------------|
| TOTAL FSR ACHIEVED:     | 7.00 :1     |
| TOTAL HOB* ACHIEVED:    | 51 M        |
|                         |             |