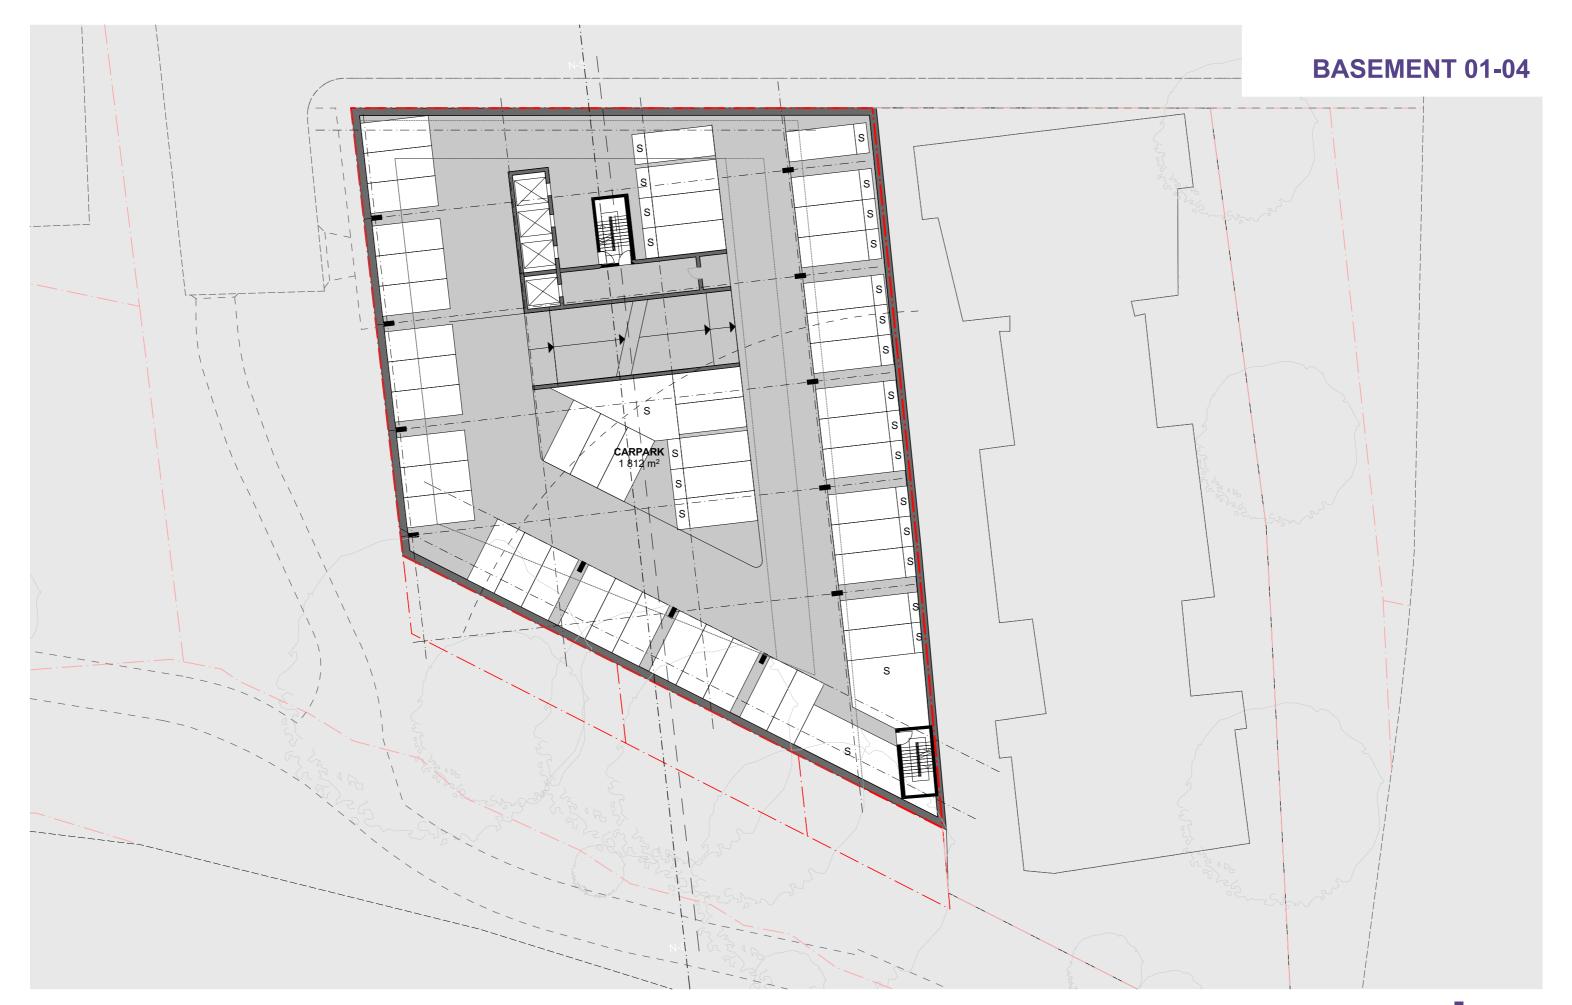

#### DEVELOPMENT SCHEDULE

SITE AREA:

1902 SQ.M.

|                    | CARPARK   |      | SERVICES/CIRC | RETAIL | COMMERCIAL | LANDSCAPE |      | RESIDENTIAL MIX |       |          |              |              |           | SOLAR      | VENTILATION | BALCONIES  | AREA PER LEVEL |               |                | НОВ   |      |            |
|--------------------|-----------|------|---------------|--------|------------|-----------|------|-----------------|-------|----------|--------------|--------------|-----------|------------|-------------|------------|----------------|---------------|----------------|-------|------|------------|
|                    |           |      |               |        |            | 1         |      |                 |       |          |              |              |           | 1          |             |            |                |               |                |       |      |            |
|                    |           |      |               |        |            | 1         |      | 35-45sqm        | 50sqm | 60-70sqm | 70-75sqm     | 75-85sqm     | 95-110sqm | No. of     |             |            |                |               | (EX BALCONIES) |       |      |            |
|                    |           |      |               |        |            | 1         |      |                 |       |          |              |              |           | Apartments | No. of      | No. of     |                |               |                |       |      |            |
|                    | NO        | Area | Area          | Area   | Area       | Area      | Area | Studio          | 1 Bed | 1 Bed+S  | 2 Bed/1 Bath | 2 Bed/2 Bath | 3 Bed     | per Level  | Apartments  | Apartments | Area           | Sellable area | GBA*           | GFA*  | нов  | FTF Height |
| Basement 4         | 50        | 1898 |               |        |            |           |      |                 |       |          |              |              |           |            |             |            |                |               | 1898           |       |      |            |
| Basement 3         | 50        | 1898 |               |        |            |           |      |                 |       |          |              |              |           |            |             |            |                |               | 1898           |       |      |            |
| Basement 2         | 50        | 1898 |               |        |            |           |      |                 |       |          |              |              |           |            |             |            |                |               | 1898           |       |      |            |
| Basement 1         | 50        | 1898 |               |        |            |           |      |                 |       |          |              |              |           |            |             |            |                |               | 1898           |       |      |            |
| Lower Ground Floor | 3         | 458  | 299           | 934    |            | 259       |      |                 |       |          |              |              |           |            |             |            |                | 934           | 1899           | 1125  |      |            |
| Ground Floor       |           |      | 536           |        | 1132       |           |      |                 |       |          |              |              |           |            |             |            |                | 1132          | 1854           | 1341  | 0    | 4.2        |
|                    |           |      |               |        |            |           |      |                 |       |          |              |              |           |            |             |            |                |               |                |       |      |            |
| Level 1            |           |      | 260           |        | 1212       | 319       |      |                 |       |          |              |              |           |            |             |            |                | 1212          | 1497           | 1336  | 4.2  | 3.8        |
| Level 2            |           |      | 213           |        |            |           |      |                 | 13    |          |              | 3            | 2         | 18         | 16          | 19         | 204            | 868           | 1286           | 1186  | 8    | 3.1        |
| Level 3            |           |      | 213           |        |            |           |      |                 |       |          |              | 3            | 2         | 5          | 5           | 4          | 204            | 868           | 1286           | 1186  | 11.1 | 3.1        |
| Level 4            |           |      | 75            |        |            |           |      | 2               |       |          |              | 6            | 1         | 9          | 11          | 4          | 207            | 714           | 908            | 809   | 14.2 | 3.1        |
| Level 5            |           |      | 75            |        |            |           |      | 2               |       |          |              | 6            | 1         | 9          | 11          | 4          | 207            | 714           | 908            | 809   | 17.3 | 3.1        |
| Level 6            |           |      | 75            |        |            |           |      | 2               |       |          |              | 6            | 1         | 9          | 11          | 4          | 207            | 714           | 908            | 809   | 20.4 | 3.1        |
| Level 7            |           |      | 75            |        |            |           |      | 2               |       |          |              | 6            | 1         | 9          | 11          | 4          | 207            | 714           | 908            | 809   | 23.5 | 3.1        |
| Level 8            |           |      | 75            |        |            |           |      | 2               |       | 1        |              | 6            | 1         | 10         | 10          | 7          | 133            | 690           | 887            | 787   | 26.6 | 3.1        |
|                    |           |      |               |        |            |           |      |                 |       |          |              |              |           |            |             |            |                |               |                |       |      |            |
| Level 9            |           |      | 75            |        |            |           |      | 2               | 1     | 1        |              | 3            | 2         | 9          | 9           |            | 185            | 642           | 833            | 734   | 29.7 | 3.1        |
| Level 10           |           |      | 75            |        |            |           |      |                 |       | 1        |              | 5            | 1         | 7          | 7           |            | 205            | 574           | 737            | 640   | 32.8 | 3.1        |
| Level 11           |           |      | 59            |        |            |           |      |                 |       |          |              | 5            | 1         | 6          | 6           |            | 189            | 494           | 631            | 553   | 35.9 | 3.1        |
| Level 12           |           |      | 59            |        |            |           |      |                 | 1     |          |              | 2            | 2         | 5          | 4           |            | 162            | 421           | 536            | 463   | 39   | 3.1        |
| Level 13           |           |      | 59            |        |            |           |      |                 |       |          |              | 1            | 2         | 3          | 3           |            | 157            | 318           | 419            | 347   | 42.1 | 3.1        |
| Level 14           |           |      | 59            |        |            |           |      |                 |       |          |              |              | 2         | 2          | 2           |            | 136            | 219           | 316            | 246   | 45.2 | 3.1        |
|                    |           |      | 98            |        |            |           |      |                 |       |          |              |              |           | _          |             |            | 95             |               |                | 129   |      |            |
| Level 15           |           |      | 98            |        |            |           |      |                 |       |          |              |              |           |            |             |            | 95             | 129           | 214            | 129   | 48.3 | 3.1        |
| Level 16           |           |      |               |        |            |           |      |                 | -     |          |              |              |           |            |             |            |                |               |                |       | 51.4 |            |
| Level 17           |           |      |               |        |            |           |      | 1               |       |          |              |              |           |            |             |            |                |               |                |       |      |            |
| Totals             | 203       | 4254 | 2380          | 934    | 2344       | 578       | 0    | 12              | 15    | 3        | 0            | 52           | 19        | 101        | 106         | 39         | 2498           | 11357         | 23619          | 13309 | 51.4 |            |
|                    | sqm/car = | 21.0 |               |        |            |           |      | 12%             | 1 1   | 18%      |              | 51%          | 19%       | 100%       | 105%        | 66%        |                |               |                |       |      |            |