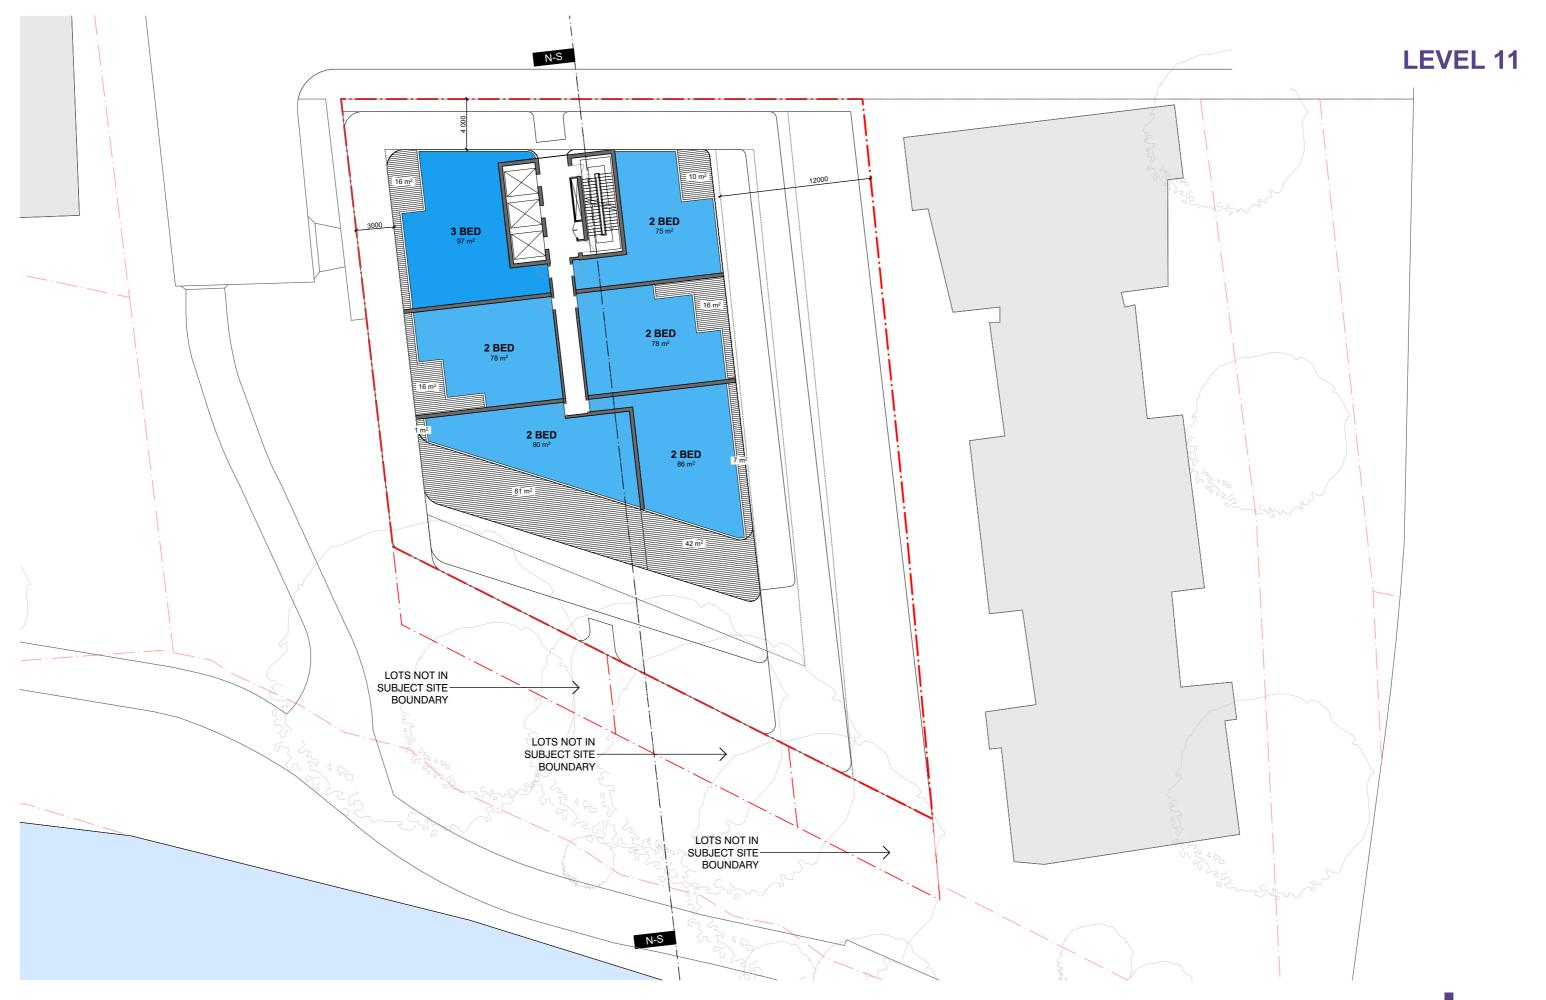

#### DEVELOPMENT SCHEDULE

SITE AREA:

1902 SQ.M.

|                    | CARPARK   |      | SERVICES/CIRC | RETAIL | COMMERCIAL | LANDSCAPE |      | RESIDENTIAL MIX |       |          |              |              |           | SOLAR      | VENTILATION | BALCONIES  | AREA PER LEVEL |               |                | НОВ   |      |            |
|--------------------|-----------|------|---------------|--------|------------|-----------|------|-----------------|-------|----------|--------------|--------------|-----------|------------|-------------|------------|----------------|---------------|----------------|-------|------|------------|
|                    |           |      |               |        |            | 1         |      |                 |       |          |              |              |           | 1          |             |            |                |               |                |       |      |            |
|                    |           |      |               |        |            | 1         |      | 35-45sqm        | 50sqm | 60-70sqm | 70-75sqm     | 75-85sqm     | 95-110sqm | No. of     |             |            |                |               | (EX BALCONIES) |       |      |            |
|                    |           |      |               |        |            | 1         |      |                 |       |          |              |              |           | Apartments | No. of      | No. of     |                |               |                |       |      |            |
|                    | NO        | Area | Area          | Area   | Area       | Area      | Area | Studio          | 1 Bed | 1 Bed+S  | 2 Bed/1 Bath | 2 Bed/2 Bath | 3 Bed     | per Level  | Apartments  | Apartments | Area           | Sellable area | GBA*           | GFA*  | нов  | FTF Height |
| Basement 4         | 50        | 1898 |               |        |            |           |      |                 |       |          |              |              |           |            |             |            |                |               | 1898           |       |      |            |
| Basement 3         | 50        | 1898 |               |        |            |           |      |                 |       |          |              |              |           |            |             |            |                |               | 1898           |       |      |            |
| Basement 2         | 50        | 1898 |               |        |            |           |      |                 |       |          |              |              |           |            |             |            |                |               | 1898           |       |      |            |
| Basement 1         | 50        | 1898 |               |        |            |           |      |                 |       |          |              |              |           |            |             |            |                |               | 1898           |       |      |            |
| Lower Ground Floor | 3         | 458  | 299           | 934    |            | 259       |      |                 |       |          |              |              |           |            |             |            |                | 934           | 1899           | 1125  |      |            |
| Ground Floor       |           |      | 536           |        | 1132       |           |      |                 |       |          |              |              |           |            |             |            |                | 1132          | 1854           | 1341  | 0    | 4.2        |
|                    |           |      |               |        |            |           |      |                 |       |          |              |              |           |            |             |            |                |               |                |       |      |            |
| Level 1            |           |      | 260           |        | 1212       | 319       |      |                 |       |          |              |              |           |            |             |            |                | 1212          | 1497           | 1336  | 4.2  | 3.8        |
| Level 2            |           |      | 213           |        |            |           |      |                 | 13    |          |              | 3            | 2         | 18         | 16          | 19         | 204            | 868           | 1286           | 1186  | 8    | 3.1        |
| Level 3            |           |      | 213           |        |            |           |      |                 |       |          |              | 3            | 2         | 5          | 5           | 4          | 204            | 868           | 1286           | 1186  | 11.1 | 3.1        |
| Level 4            |           |      | 75            |        |            |           |      | 2               |       |          |              | 6            | 1         | 9          | 11          | 4          | 207            | 714           | 908            | 809   | 14.2 | 3.1        |
| Level 5            |           |      | 75            |        |            |           |      | 2               |       |          |              | 6            | 1         | 9          | 11          | 4          | 207            | 714           | 908            | 809   | 17.3 | 3.1        |
| Level 6            |           |      | 75            |        |            |           |      | 2               |       |          |              | 6            | 1         | 9          | 11          | 4          | 207            | 714           | 908            | 809   | 20.4 | 3.1        |
| Level 7            |           |      | 75            |        |            |           |      | 2               |       |          |              | 6            | 1         | 9          | 11          | 4          | 207            | 714           | 908            | 809   | 23.5 | 3.1        |
| Level 8            |           |      | 75            |        |            |           |      | 2               |       | 1        |              | 6            | 1         | 10         | 10          | 7          | 133            | 690           | 887            | 787   | 26.6 | 3.1        |
|                    |           |      |               |        |            |           |      |                 |       |          |              |              |           |            |             |            |                |               |                |       |      |            |
| Level 9            |           |      | 75            |        |            |           |      | 2               | 1     | 1        |              | 3            | 2         | 9          | 9           |            | 185            | 642           | 833            | 734   | 29.7 | 3.1        |
| Level 10           |           |      | 75            |        |            |           |      |                 |       | 1        |              | 5            | 1         | 7          | 7           |            | 205            | 574           | 737            | 640   | 32.8 | 3.1        |
| Level 11           |           |      | 59            |        |            |           |      |                 |       |          |              | 5            | 1         | 6          | 6           |            | 189            | 494           | 631            | 553   | 35.9 | 3.1        |
| Level 12           |           |      | 59            |        |            |           |      |                 | 1     |          |              | 2            | 2         | 5          | 4           |            | 162            | 421           | 536            | 463   | 39   | 3.1        |
| Level 13           |           |      | 59            |        |            |           |      |                 |       |          |              | 1            | 2         | 3          | 3           |            | 157            | 318           | 419            | 347   | 42.1 | 3.1        |
| Level 14           |           |      | 59            |        |            |           |      |                 |       |          |              |              | 2         | 2          | 2           |            | 136            | 219           | 316            | 246   | 45.2 | 3.1        |
|                    |           |      | 98            |        |            |           |      |                 |       |          |              |              |           | _          |             |            | 95             |               |                | 129   |      |            |
| Level 15           |           |      | 98            |        |            |           |      |                 |       |          |              |              |           |            |             |            | 95             | 129           | 214            | 129   | 48.3 | 3.1        |
| Level 16           |           |      |               |        |            |           |      |                 | -     |          |              |              |           |            |             |            |                |               |                |       | 51.4 |            |
| Level 17           |           |      |               |        |            |           |      | 1               |       |          |              |              |           |            |             |            |                |               |                |       |      |            |
| Totals             | 203       | 4254 | 2380          | 934    | 2344       | 578       | 0    | 12              | 15    | 3        | 0            | 52           | 19        | 101        | 106         | 39         | 2498           | 11357         | 23619          | 13309 | 51.4 |            |
|                    | sqm/car = | 21.0 |               |        |            |           |      | 12%             | 1 1   | 18%      |              | 51%          | 19%       | 100%       | 105%        | 66%        |                |               |                |       |      |            |