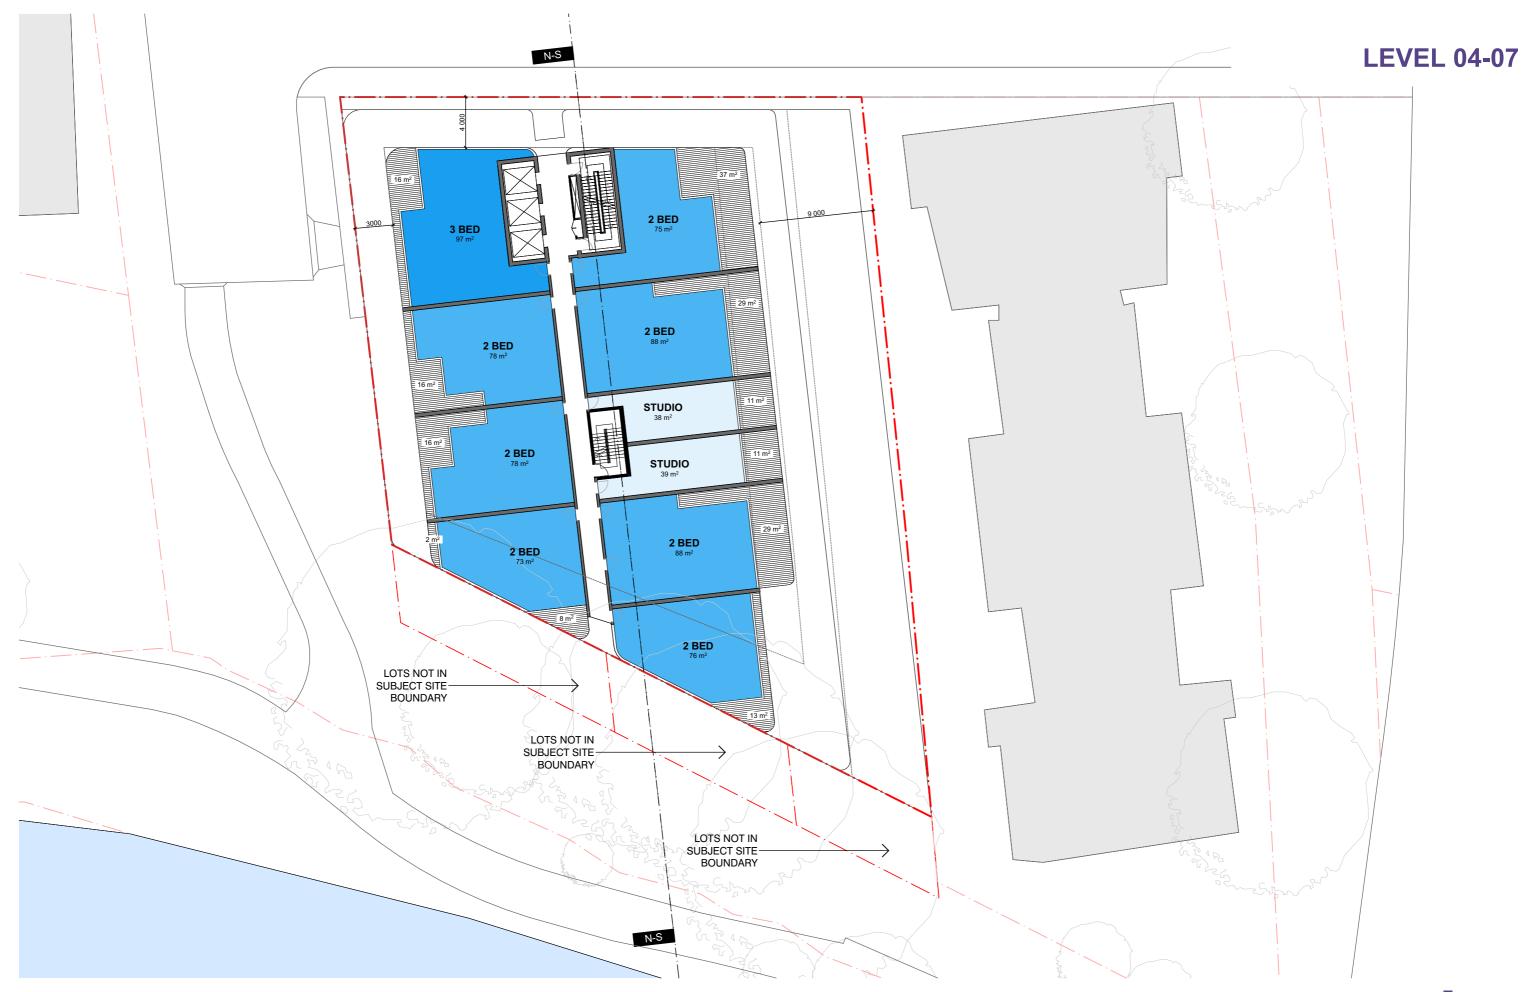

#### DEVELOPMENT SCHEDULE

SITE AREA:

1902 SQ.M.

|                    | CARPARK   |      | SERVICES/CIRC | RETAIL | COMMERCIAL | LANDSCAPE |      | RESIDENTIAL MIX |       |          |              |              |           | SOLAR      | VENTILATION | BALCONIES  | AREA PER LEVEL |               |                | НОВ   |      |            |
|--------------------|-----------|------|---------------|--------|------------|-----------|------|-----------------|-------|----------|--------------|--------------|-----------|------------|-------------|------------|----------------|---------------|----------------|-------|------|------------|
|                    |           |      |               |        |            | 1         |      |                 |       |          |              |              |           | 1          |             |            |                |               |                |       |      |            |
|                    |           |      |               |        |            | 1         |      | 35-45sqm        | 50sqm | 60-70sqm | 70-75sqm     | 75-85sqm     | 95-110sqm | No. of     |             |            |                |               | (EX BALCONIES) |       |      |            |
|                    |           |      |               |        |            | 1         |      |                 |       |          |              |              |           | Apartments | No. of      | No. of     |                |               |                |       |      |            |
|                    | NO        | Area | Area          | Area   | Area       | Area      | Area | Studio          | 1 Bed | 1 Bed+S  | 2 Bed/1 Bath | 2 Bed/2 Bath | 3 Bed     | per Level  | Apartments  | Apartments | Area           | Sellable area | GBA*           | GFA*  | нов  | FTF Height |
| Basement 4         | 50        | 1898 |               |        |            |           |      |                 |       |          |              |              |           |            |             |            |                |               | 1898           |       |      |            |
| Basement 3         | 50        | 1898 |               |        |            |           |      |                 |       |          |              |              |           |            |             |            |                |               | 1898           |       |      |            |
| Basement 2         | 50        | 1898 |               |        |            |           |      |                 |       |          |              |              |           |            |             |            |                |               | 1898           |       |      |            |
| Basement 1         | 50        | 1898 |               |        |            |           |      |                 |       |          |              |              |           |            |             |            |                |               | 1898           |       |      |            |
| Lower Ground Floor | 3         | 458  | 299           | 934    |            | 259       |      |                 |       |          |              |              |           |            |             |            |                | 934           | 1899           | 1125  |      |            |
| Ground Floor       |           |      | 536           |        | 1132       |           |      |                 |       |          |              |              |           |            |             |            |                | 1132          | 1854           | 1341  | 0    | 4.2        |
|                    |           |      |               |        |            |           |      |                 |       |          |              |              |           |            |             |            |                |               |                |       |      |            |
| Level 1            |           |      | 260           |        | 1212       | 319       |      |                 |       |          |              |              |           |            |             |            |                | 1212          | 1497           | 1336  | 4.2  | 3.8        |
| Level 2            |           |      | 213           |        |            |           |      |                 | 13    |          |              | 3            | 2         | 18         | 16          | 19         | 204            | 868           | 1286           | 1186  | 8    | 3.1        |
| Level 3            |           |      | 213           |        |            |           |      |                 |       |          |              | 3            | 2         | 5          | 5           | 4          | 204            | 868           | 1286           | 1186  | 11.1 | 3.1        |
| Level 4            |           |      | 75            |        |            |           |      | 2               |       |          |              | 6            | 1         | 9          | 11          | 4          | 207            | 714           | 908            | 809   | 14.2 | 3.1        |
| Level 5            |           |      | 75            |        |            |           |      | 2               |       |          |              | 6            | 1         | 9          | 11          | 4          | 207            | 714           | 908            | 809   | 17.3 | 3.1        |
| Level 6            |           |      | 75            |        |            |           |      | 2               |       |          |              | 6            | 1         | 9          | 11          | 4          | 207            | 714           | 908            | 809   | 20.4 | 3.1        |
| Level 7            |           |      | 75            |        |            |           |      | 2               |       |          |              | 6            | 1         | 9          | 11          | 4          | 207            | 714           | 908            | 809   | 23.5 | 3.1        |
| Level 8            |           |      | 75            |        |            |           |      | 2               |       | 1        |              | 6            | 1         | 10         | 10          | 7          | 133            | 690           | 887            | 787   | 26.6 | 3.1        |
|                    |           |      |               |        |            |           |      |                 |       |          |              |              |           |            |             |            |                |               |                |       |      |            |
| Level 9            |           |      | 75            |        |            |           |      | 2               | 1     | 1        |              | 3            | 2         | 9          | 9           |            | 185            | 642           | 833            | 734   | 29.7 | 3.1        |
| Level 10           |           |      | 75            |        |            |           |      |                 |       | 1        |              | 5            | 1         | 7          | 7           |            | 205            | 574           | 737            | 640   | 32.8 | 3.1        |
| Level 11           |           |      | 59            |        |            |           |      |                 |       |          |              | 5            | 1         | 6          | 6           |            | 189            | 494           | 631            | 553   | 35.9 | 3.1        |
| Level 12           |           |      | 59            |        |            |           |      |                 | 1     |          |              | 2            | 2         | 5          | 4           |            | 162            | 421           | 536            | 463   | 39   | 3.1        |
| Level 13           |           |      | 59            |        |            |           |      |                 |       |          |              | 1            | 2         | 3          | 3           |            | 157            | 318           | 419            | 347   | 42.1 | 3.1        |
| Level 14           |           |      | 59            |        |            |           |      |                 |       |          |              |              | 2         | 2          | 2           |            | 136            | 219           | 316            | 246   | 45.2 | 3.1        |
|                    |           |      | 98            |        |            |           |      |                 |       |          |              |              |           | _          |             |            | 95             |               |                | 129   |      |            |
| Level 15           |           |      | 98            |        |            |           |      |                 |       |          |              |              |           |            |             |            | 95             | 129           | 214            | 129   | 48.3 | 3.1        |
| Level 16           |           |      |               |        |            |           |      |                 | -     |          |              |              |           |            |             |            |                |               |                |       | 51.4 |            |
| Level 17           |           |      |               |        |            |           |      | 1               |       |          |              |              |           |            |             |            |                |               |                |       |      |            |
| Totals             | 203       | 4254 | 2380          | 934    | 2344       | 578       | 0    | 12              | 15    | 3        | 0            | 52           | 19        | 101        | 106         | 39         | 2498           | 11357         | 23619          | 13309 | 51.4 |            |
|                    | sqm/car = | 21.0 |               |        |            |           |      | 12%             | 1 1   | 18%      |              | 51%          | 19%       | 100%       | 105%        | 66%        |                |               |                |       |      |            |