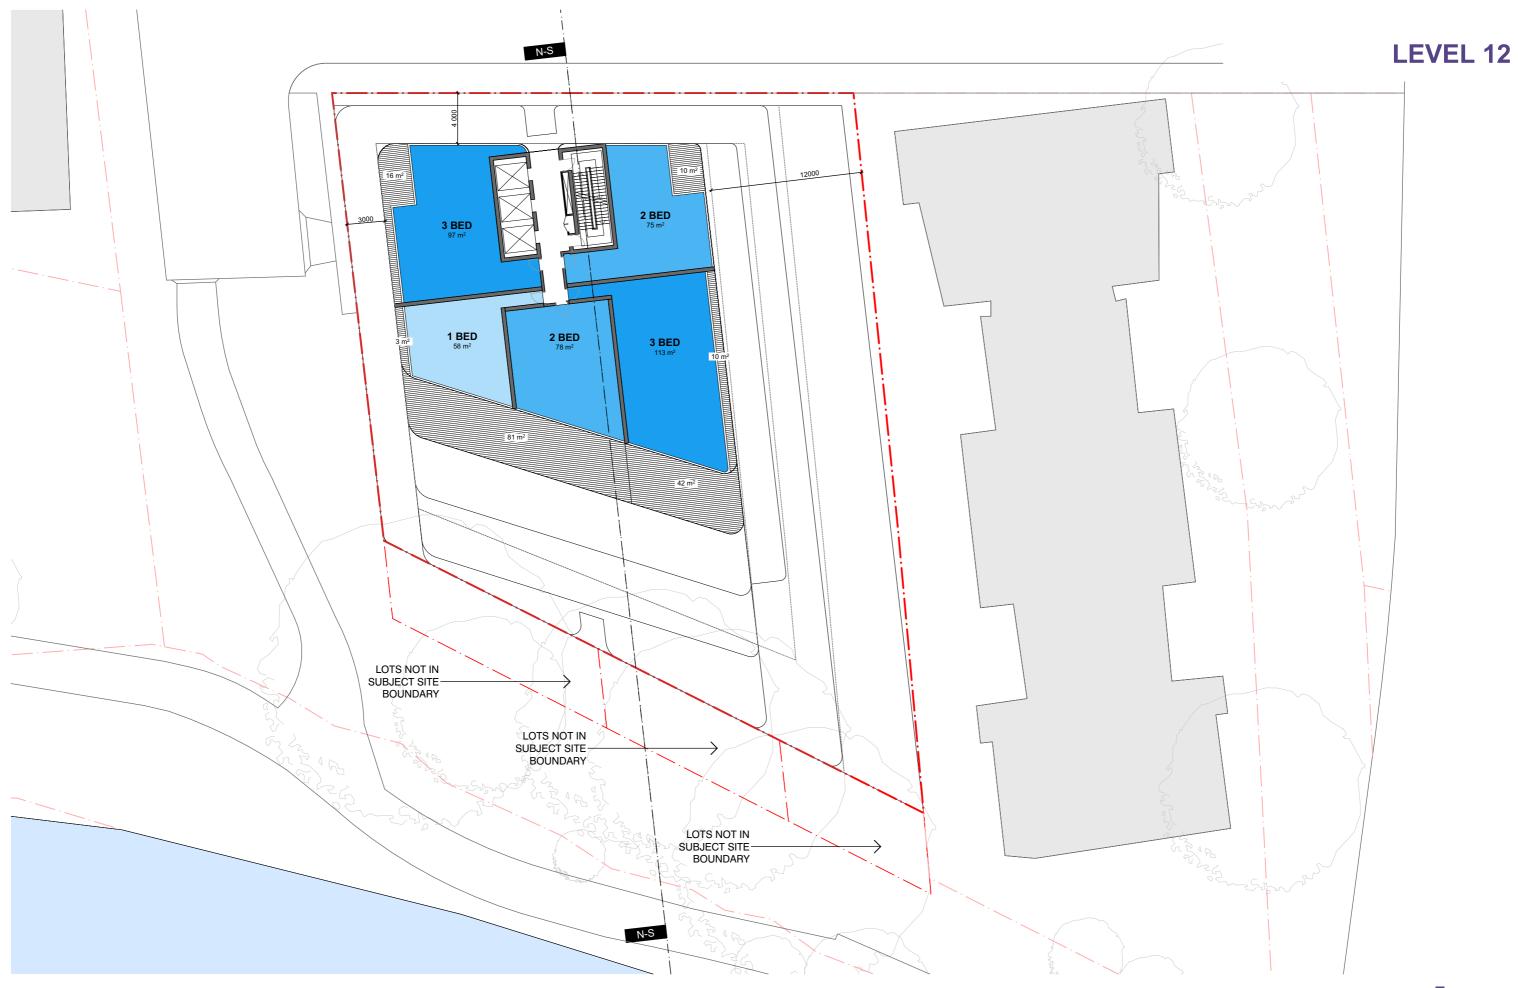

#### DEVELOPMENT SCHEDULE

SITE AREA:

1902 SQ.M.

|                    | CARPARK   |      | SERVICES/CIRC | RETAIL | COMMERCIAL | LANDSCAPE |      | RESIDENTIAL MIX |       |          |              |              |           | SOLAR      | VENTILATION | BALCONIES  | AREA PER LEVEL |               |                | НОВ   |      |            |
|--------------------|-----------|------|---------------|--------|------------|-----------|------|-----------------|-------|----------|--------------|--------------|-----------|------------|-------------|------------|----------------|---------------|----------------|-------|------|------------|
|                    |           |      |               |        |            | 1         |      |                 |       |          |              |              |           | 1          |             |            |                |               |                |       |      |            |
|                    |           |      |               |        |            | 1         |      | 35-45sqm        | 50sqm | 60-70sqm | 70-75sqm     | 75-85sqm     | 95-110sqm | No. of     |             |            |                |               | (EX BALCONIES) |       |      |            |
|                    |           |      |               |        |            | 1         |      |                 |       |          |              |              |           | Apartments | No. of      | No. of     |                |               |                |       |      |            |
|                    | NO        | Area | Area          | Area   | Area       | Area      | Area | Studio          | 1 Bed | 1 Bed+S  | 2 Bed/1 Bath | 2 Bed/2 Bath | 3 Bed     | per Level  | Apartments  | Apartments | Area           | Sellable area | GBA*           | GFA*  | нов  | FTF Height |
| Basement 4         | 50        | 1898 |               |        |            |           |      |                 |       |          |              |              |           |            |             |            |                |               | 1898           |       |      |            |
| Basement 3         | 50        | 1898 |               |        |            |           |      |                 |       |          |              |              |           |            |             |            |                |               | 1898           |       |      |            |
| Basement 2         | 50        | 1898 |               |        |            |           |      |                 |       |          |              |              |           |            |             |            |                |               | 1898           |       |      |            |
| Basement 1         | 50        | 1898 |               |        |            |           |      |                 |       |          |              |              |           |            |             |            |                |               | 1898           |       |      |            |
| Lower Ground Floor | 3         | 458  | 299           | 934    |            | 259       |      |                 |       |          |              |              |           |            |             |            |                | 934           | 1899           | 1125  |      |            |
| Ground Floor       |           |      | 536           |        | 1132       |           |      |                 |       |          |              |              |           |            |             |            |                | 1132          | 1854           | 1341  | 0    | 4.2        |
|                    |           |      |               |        |            |           |      |                 |       |          |              |              |           |            |             |            |                |               |                |       |      |            |
| Level 1            |           |      | 260           |        | 1212       | 319       |      |                 |       |          |              |              |           |            |             |            |                | 1212          | 1497           | 1336  | 4.2  | 3.8        |
| Level 2            |           |      | 213           |        |            |           |      |                 | 13    |          |              | 3            | 2         | 18         | 16          | 19         | 204            | 868           | 1286           | 1186  | 8    | 3.1        |
| Level 3            |           |      | 213           |        |            |           |      |                 |       |          |              | 3            | 2         | 5          | 5           | 4          | 204            | 868           | 1286           | 1186  | 11.1 | 3.1        |
| Level 4            |           |      | 75            |        |            |           |      | 2               |       |          |              | 6            | 1         | 9          | 11          | 4          | 207            | 714           | 908            | 809   | 14.2 | 3.1        |
| Level 5            |           |      | 75            |        |            |           |      | 2               |       |          |              | 6            | 1         | 9          | 11          | 4          | 207            | 714           | 908            | 809   | 17.3 | 3.1        |
| Level 6            |           |      | 75            |        |            |           |      | 2               |       |          |              | 6            | 1         | 9          | 11          | 4          | 207            | 714           | 908            | 809   | 20.4 | 3.1        |
| Level 7            |           |      | 75            |        |            |           |      | 2               |       |          |              | 6            | 1         | 9          | 11          | 4          | 207            | 714           | 908            | 809   | 23.5 | 3.1        |
| Level 8            |           |      | 75            |        |            |           |      | 2               |       | 1        |              | 6            | 1         | 10         | 10          | 7          | 133            | 690           | 887            | 787   | 26.6 | 3.1        |
|                    |           |      |               |        |            |           |      |                 |       |          |              |              |           |            |             |            |                |               |                |       |      |            |
| Level 9            |           |      | 75            |        |            |           |      | 2               | 1     | 1        |              | 3            | 2         | 9          | 9           |            | 185            | 642           | 833            | 734   | 29.7 | 3.1        |
| Level 10           |           |      | 75            |        |            |           |      |                 |       | 1        |              | 5            | 1         | 7          | 7           |            | 205            | 574           | 737            | 640   | 32.8 | 3.1        |
| Level 11           |           |      | 59            |        |            |           |      |                 |       |          |              | 5            | 1         | 6          | 6           |            | 189            | 494           | 631            | 553   | 35.9 | 3.1        |
| Level 12           |           |      | 59            |        |            |           |      |                 | 1     |          |              | 2            | 2         | 5          | 4           |            | 162            | 421           | 536            | 463   | 39   | 3.1        |
| Level 13           |           |      | 59            |        |            |           |      |                 |       |          |              | 1            | 2         | 3          | 3           |            | 157            | 318           | 419            | 347   | 42.1 | 3.1        |
| Level 14           |           |      | 59            |        |            |           |      |                 |       |          |              |              | 2         | 2          | 2           |            | 136            | 219           | 316            | 246   | 45.2 | 3.1        |
|                    |           |      | 98            |        |            |           |      |                 |       |          |              |              |           | _          |             |            | 95             |               |                | 129   |      |            |
| Level 15           |           |      | 98            |        |            |           |      |                 |       |          |              |              |           |            |             |            | 95             | 129           | 214            | 129   | 48.3 | 3.1        |
| Level 16           |           |      |               |        |            |           |      |                 | -     |          |              |              |           |            |             |            |                |               |                |       | 51.4 |            |
| Level 17           |           |      |               |        |            |           |      | 1               |       |          |              |              |           |            |             |            |                |               |                |       |      |            |
| Totals             | 203       | 4254 | 2380          | 934    | 2344       | 578       | 0    | 12              | 15    | 3        | 0            | 52           | 19        | 101        | 106         | 39         | 2498           | 11357         | 23619          | 13309 | 51.4 |            |
|                    | sqm/car = | 21.0 |               |        |            |           |      | 12%             | 1 1   | 18%      |              | 51%          | 19%       | 100%       | 105%        | 66%        |                |               |                |       |      |            |