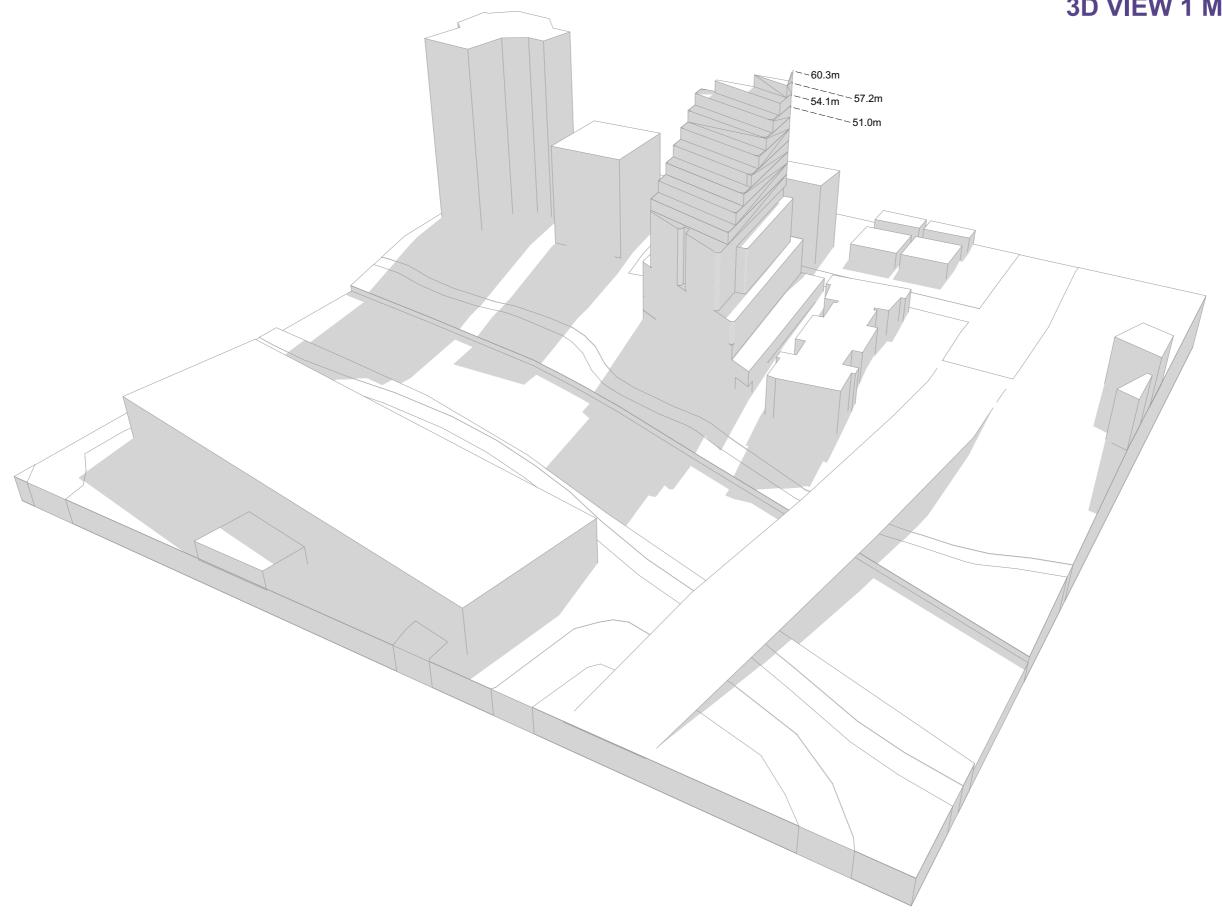

## **ADDRESS**

# ARCHITECT FEASIBILITY STUDY EXAMPLE (PDW ONLINE COURSE)

NO.20264

DATE:







































































#### **SHADOW STUDIES EXISTING 21 JUNE**





#### **SHADOW STUDIES FUTURE 21 JUNE**





## 3D VIEW 1





#### **3D VIEW 1 ENVELOPE**





#### **3D VIEW 1 MAXIMUM FORM**





### **3D VIEW 2**









#### **3D VIEW 2 MAXIMUM FORM**





#### DEVELOPMENT SCHEDULE

SITE AREA:

1902 SQ.M.



|                    | CARPARK   |      | SERVICES/CIRC | RETAIL | COMMERCIAL | LANDSCAPE |      | RESIDENTIAL MIX |       |          |              |              |           | SOLAR      | VENTILATION | BALCONIES  | AREA PER LEVEL |               |                | НОВ   |      |            |
|--------------------|-----------|------|---------------|--------|------------|-----------|------|-----------------|-------|----------|--------------|--------------|-----------|------------|-------------|------------|----------------|---------------|----------------|-------|------|------------|
|                    |           |      |               |        |            | 1