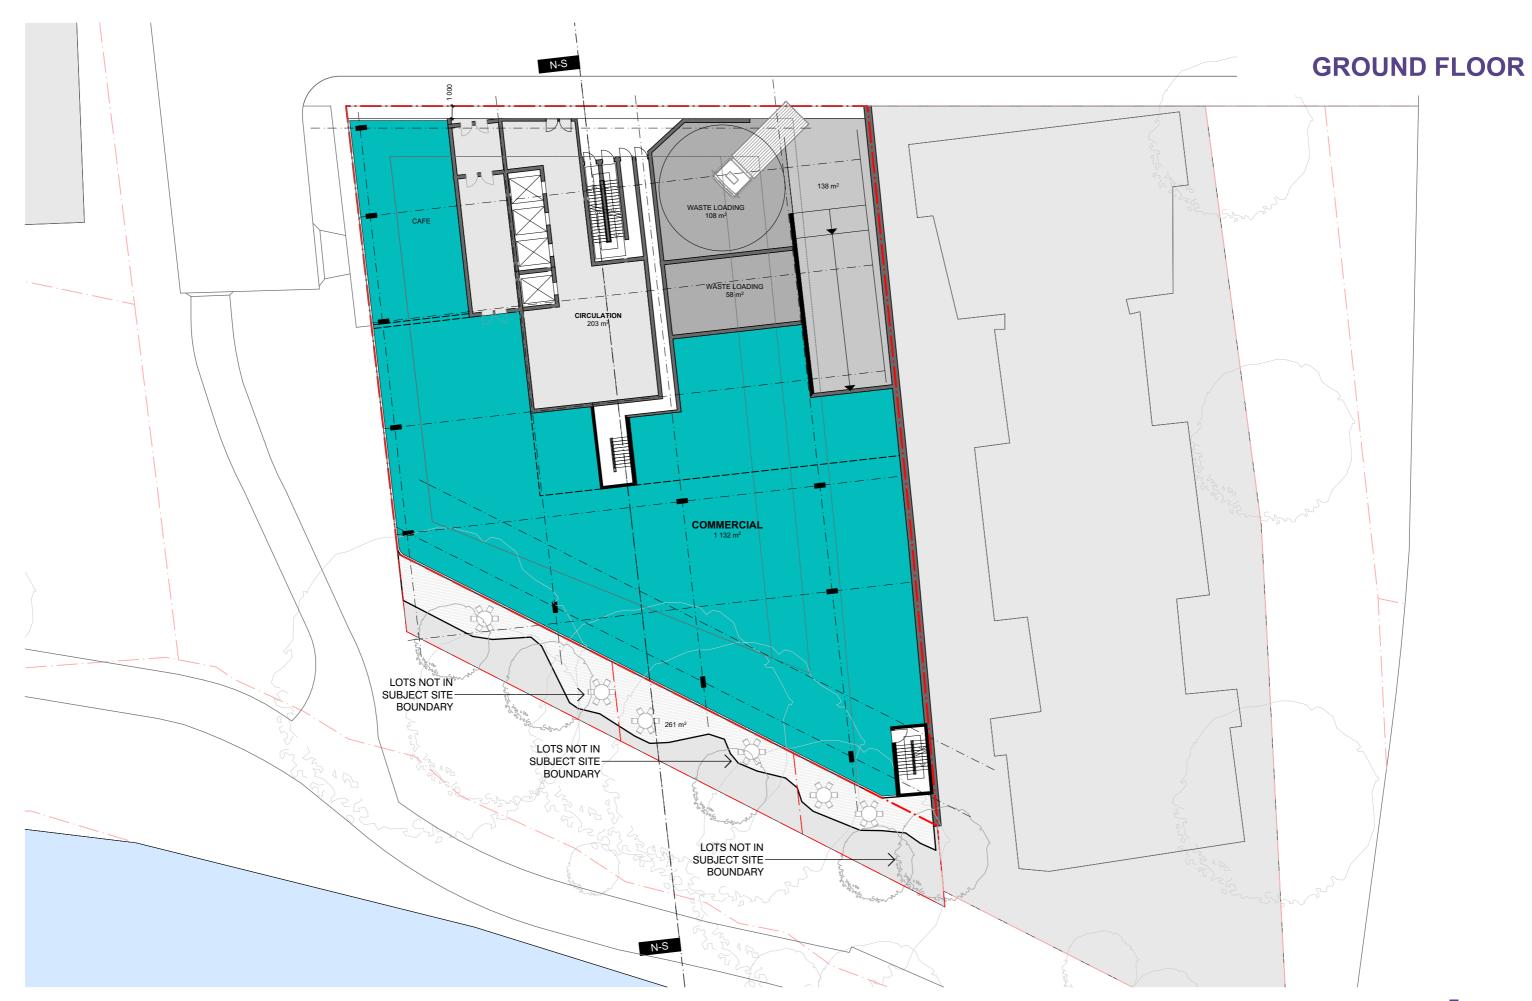

#### DEVELOPMENT SCHEDULE

SITE AREA:

1902 SQ.M.

|                    | CARPARK   |      | SERVICES/CIRC | RETAIL | COMMERCIAL | LANDSCAPE |      | RESIDENTIAL MIX |       |          |              |              |           | SOLAR      | VENTILATION | BALCONIES  | AREA PER LEVEL |               |                | НОВ   |      |            |
|--------------------|-----------|------|---------------|--------|------------|-----------|------|-----------------|-------|----------|--------------|--------------|-----------|------------|-------------|------------|----------------|---------------|----------------|-------|------|------------|
|                    |           |      |               |        |            | 1         |      |                 |       |          |              |              |           | 1          |             |            |                |               |                |       |      |            |
|                    |           |      |               |        |            | 1         |      | 35-45sqm        | 50sqm | 60-70sqm | 70-75sqm     | 75-85sqm     | 95-110sqm | No. of     |             |            |                |               | (EX BALCONIES) |       |      |            |
|                    |           |      |               |        |            | 1         |      |                 |       |          |              |              |           | Apartments | No. of      | No. of     |                |               |                |       |      |            |
|                    | NO        | Area | Area          | Area   | Area       | Area      | Area | Studio          | 1 Bed | 1 Bed+S  | 2 Bed/1 Bath | 2 Bed/2 Bath | 3 Bed     | per Level  | Apartments  | Apartments | Area           | Sellable area | GBA*           | GFA*  | нов  | FTF Height |
| Basement 4         | 50        | 1898 |               |        |            |           |      |                 |       |          |              |              |           |            |             |            |                |               | 1898           |       |      |            |
| Basement 3         | 50        | 1898 |               |        |            |           |      |                 |       |          |              |              |           |            |             |            |                |               | 1898           |       |      |            |
| Basement 2         | 50        | 1898 |               |        |            |           |      |                 |       |          |              |              |           |            |             |            |                |               | 1898           |       |      |            |
| Basement 1         | 50        | 1898 |               |        |            |           |      |                 |       |          |              |              |           |            |             |            |                |               | 1898           |       |      |            |
| Lower Ground Floor | 3         | 458  | 299           | 934    |            | 259       |      |                 |       |          |              |              |           |            |             |            |                | 934           | 1899           | 1125  |      |            |
| Ground Floor       |           |      | 536           |        | 1132       |           |      |                 |       |          |              |              |           |            |             |            |                | 1132          | 1854           | 1341  | 0    | 4.2        |
|                    |           |      |               |        |            |           |      |                 |       |          |              |              |           |            |             |            |                |               |                |       |      |            |
| Level 1            |           |      | 260           |        | 1212       | 319       |      |                 |       |          |              |              |           |            |             |            |                | 1212          | 1497           | 1336  | 4.2  | 3.8        |
| Level 2            |           |      | 213           |        |            |           |      |                 | 13    |          |              | 3            | 2         | 18         | 16          | 19         | 204            | 868           | 1286           | 1186  | 8    | 3.1        |
| Level 3            |           |      | 213           |        |            |           |      |                 |       |          |              | 3            | 2         | 5          | 5           | 4          | 204            | 868           | 1286           | 1186  | 11.1 | 3.1        |
| Level 4            |           |      | 75            |        |            |           |      | 2               |       |          |              | 6            | 1         | 9          | 11          | 4          | 207            | 714           | 908            | 809   | 14.2 | 3.1        |
| Level 5            |           |      | 75            |        |            |           |      | 2               |       |          |              | 6            | 1         | 9          | 11          | 4          | 207            | 714           | 908            | 809   | 17.3 | 3.1        |
| Level 6            |           |      | 75            |        |            |           |      | 2               |       |          |              | 6            | 1         | 9          | 11          | 4          | 207            | 714           | 908            | 809   | 20.4 | 3.1        |
| Level 7            |           |      | 75            |        |            |           |      | 2               |       |          |              | 6            | 1         | 9          | 11          | 4          | 207            | 714           | 908            | 809   | 23.5 | 3.1        |
| Level 8            |           |      | 75            |        |            |           |      | 2               |       | 1        |              | 6            | 1         | 10         | 10          | 7          | 133            | 690           | 887            | 787   | 26.6 | 3.1        |
|                    |           |      |               |        |            |           |      |                 |       |          |              |              |           |            |             |            |                |               |                |       |      |            |
| Level 9            |           |      | 75            |        |            |           |      | 2               | 1     | 1        |              | 3            | 2         | 9          | 9           |            | 185            | 642           | 833            | 734   | 29.7 | 3.1        |
| Level 10           |           |      | 75            |        |            |           |      |                 |       | 1        |              | 5            | 1         | 7          | 7           |            | 205            | 574           | 737            | 640   | 32.8 | 3.1        |
| Level 11           |           |      | 59            |        |            |           |      |                 |       |          |              | 5            | 1         | 6          | 6           |            | 189            | 494           | 631            | 553   | 35.9 | 3.1        |
| Level 12           |           |      | 59            |        |            |           |      |                 | 1     |          |              | 2            | 2         | 5          | 4           |            | 162            | 421           | 536            | 463   | 39   | 3.1        |
| Level 13           |           |      | 59            |        |            |           |      |                 |       |          |              | 1            | 2         | 3          | 3           |            | 157            | 318           | 419            | 347   | 42.1 | 3.1        |
| Level 14           |           |      | 59            |        |            |           |      |                 |       |          |              |              | 2         | 2          | 2           |            | 136            | 219           | 316            | 246   | 45.2 | 3.1        |
|                    |           |      | 98            |        |            |           |      |                 |       |          |              |              |           | _          |             |            | 95             |               |                | 129   |      |            |
| Level 15           |           |      | 98            |        |            |           |      |                 |       |          |              |              |           |            |             |            | 95             | 129           | 214            | 129   | 48.3 | 3.1        |
| Level 16           |           |      |               |        |            |           |      |                 | -     |          |              |              |           |            |             |            |                |               |                |       | 51.4 |            |
| Level 17           |           |      |               |        |            |           |      | 1               |       |          |              |              |           |            |             |            |                |               |                |       |      |            |
| Totals             | 203       | 4254 | 2380          | 934    | 2344       | 578       | 0    | 12              | 15    | 3        | 0            | 52           | 19        | 101        | 106         | 39         | 2498           | 11357         | 23619          | 13309 | 51.4 |            |
|                    | sqm/car = | 21.0 |               |        |            |           |      | 12%             | 1 1   | 18%      |              | 51%          | 19%       | 100%       | 105%        | 66%        |                |               |                |       |      |            |