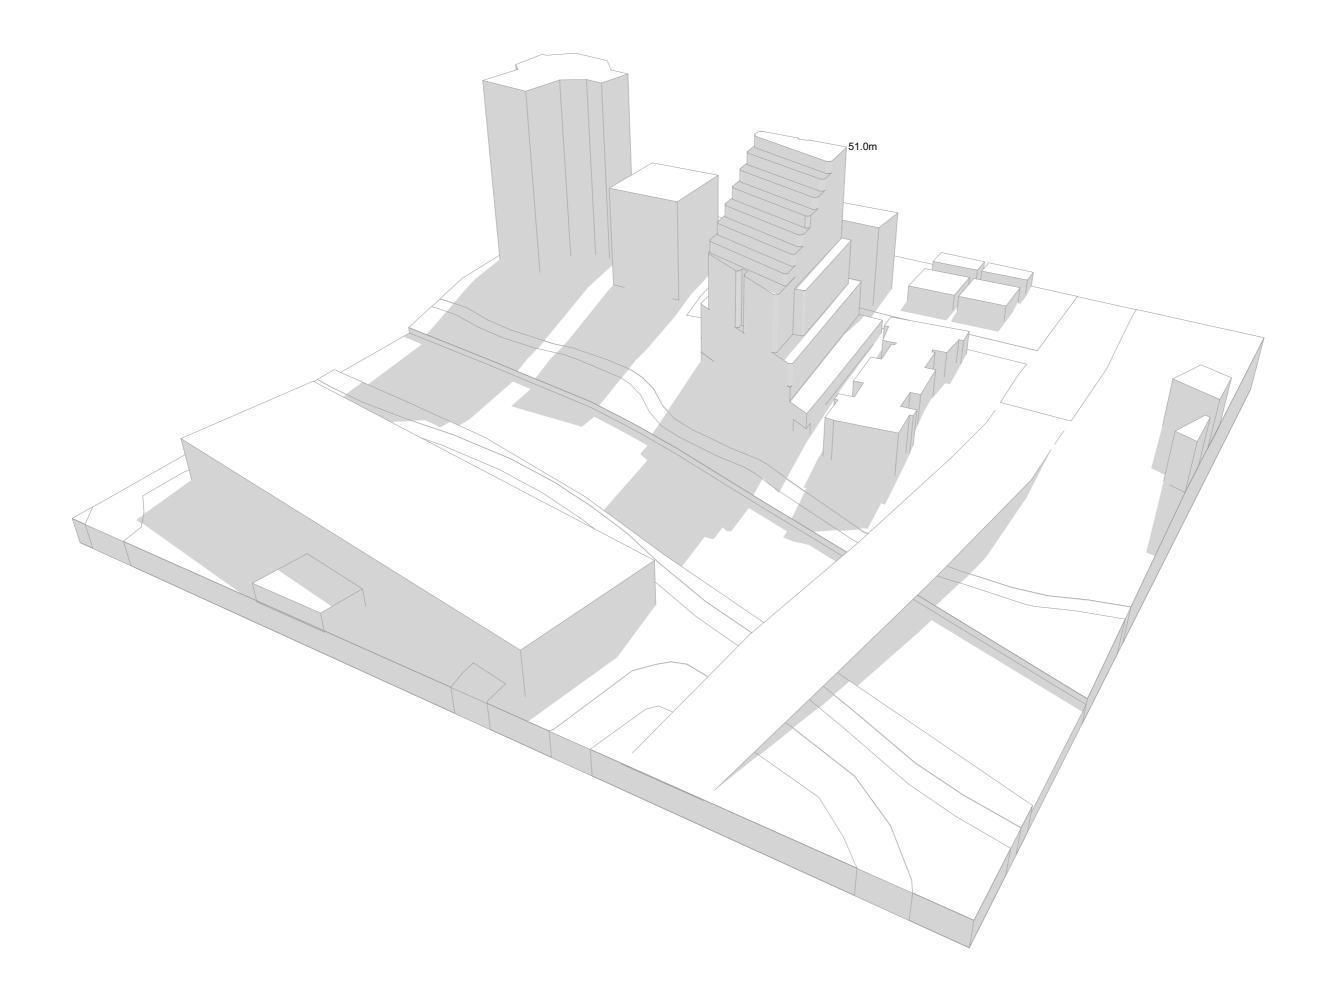

## **ADDRESS**

# ARCHITECT FEASIBILITY STUDY EXAMPLE (PDW ONLINE COURSE)

NO.20264

DATE:







































































#### **SHADOW STUDIES EXISTING 21 JUNE**





#### **SHADOW STUDIES FUTURE 21 JUNE**





## 3D VIEW 1





#### **3D VIEW 1 ENVELOPE**





#### **3D VIEW 1 MAXIMUM FORM**





### **3D VIEW 2**









#### **3D VIEW 2 MAXIMUM FORM**





#### DEVELOPMENT SCHEDULE

SITE AREA:

1902 SQ.M.



|                    | CARPARK   |      | SERVICES/CIRC | RETAIL | COMMERCIAL | LANDSCAPE |      | RESIDENTIAL MIX |       |          |              |              |           | SOLAR      | VENTILATION | BALCONIES  | AREA PER LEVEL |               |                | НОВ   |      |            |
|--------------------|-----------|------|---------------|--------|------------|-----------|------|-----------------|-------|----------|--------------|--------------|-----------|------------|-------------|------------|----------------|---------------|----------------|-------|------|------------|
|