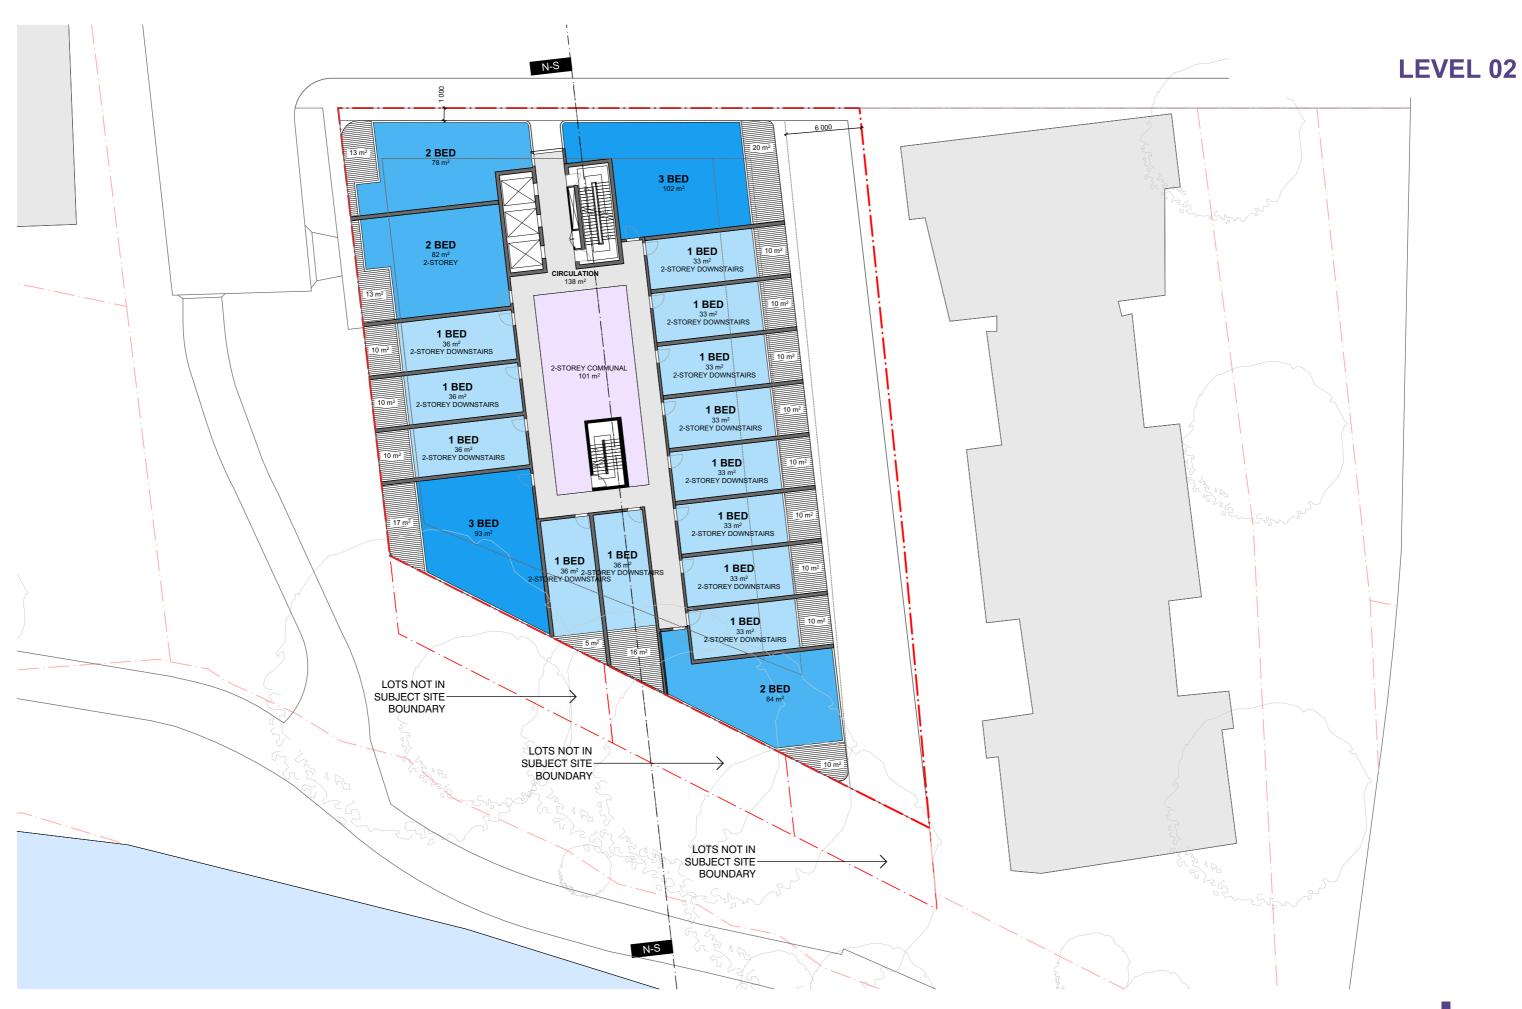

#### DEVELOPMENT SCHEDULE

SITE AREA:

1902 SQ.M.

|                    | CARPARK   |      | SERVICES/CIRC | RETAIL | COMMERCIAL | LANDSCAPE |      | RESIDENTIAL MIX |       |          |              |              |           | SOLAR      | VENTILATION | BALCONIES  | AREA PER LEVEL |               |                | НОВ   |      |            |
|--------------------|-----------|------|---------------|--------|------------|-----------|------|-----------------|-------|----------|--------------|--------------|-----------|------------|-------------|------------|----------------|---------------|----------------|-------|------|------------|
|                    |           |      |               |        |            | 1         |      |                 |       |          |              |              |           | 1          |             |            |                |               |                |       |      |            |
|                    |           |      |               |        |            | 1         |      | 35-45sqm        | 50sqm | 60-70sqm | 70-75sqm     | 75-85sqm     | 95-110sqm | No. of     |             |            |                |               | (EX BALCONIES) |       |      |            |
|                    |           |      |               |        |            | 1         |      |                 |       |          |              |              |           | Apartments | No. of      | No. of     |                |               |                |       |      |            |
|                    | NO        | Area | Area          | Area   | Area       | Area      | Area | Studio          | 1 Bed | 1 Bed+S  | 2 Bed/1 Bath | 2 Bed/2 Bath | 3 Bed     | per Level  | Apartments  | Apartments | Area           | Sellable area | GBA*           | GFA*  | нов  | FTF Height |
| Basement 4         | 50        | 1898 |               |        |            |           |      |                 |       |          |              |              |           |            |             |            |                |               | 1898           |       |      |            |
| Basement 3         | 50        | 1898 |               |        |            |           |      |                 |       |          |              |              |           |            |             |            |                |               | 1898           |       |      |            |
| Basement 2         | 50        | 1898 |               |        |            |           |      |                 |       |          |              |              |           |            |             |            |                |               | 1898           |       |      |            |
| Basement 1         | 50        | 1898 |               |        |            |           |      |                 |       |          |              |              |           |            |             |            |                |               | 1898           |       |      |            |
| Lower Ground Floor | 3         | 458  | 299           | 934    |            | 259       |      |                 |       |          |              |              |           |            |             |            |                | 934           | 1899           | 1125  |      |            |
| Ground Floor       |           |      | 536           |        | 1132       |           |      |                 |       |          |              |              |           |            |             |            |                | 1132          | 1854           | 1341  | 0    | 4.2        |
|                    |           |      |               |        |            |           |      |                 |       |          |              |              |           |            |             |            |                |               |                |       |      |            |
| Level 1            |           |      | 260           |        | 1212       | 319       |      |                 |       |          |              |              |           |            |             |            |                | 1212          | 1497           | 1336  | 4.2  | 3.8        |
| Level 2            |           |      | 213           |        |            |           |      |                 | 13    |          |              | 3            | 2         | 18         | 16          | 19         | 204            | 868           | 1286           | 1186  | 8    | 3.1        |
| Level 3            |           |      | 213           |        |            |           |      |                 |       |          |              | 3            | 2         | 5          | 5           | 4          | 204            | 868           | 1286           | 1186  | 11.1 | 3.1        |
| Level 4            |           |      | 75            |        |            |           |      | 2               |       |          |              | 6            | 1         | 9          | 11          | 4          | 207            | 714           | 908            | 809   | 14.2 | 3.1        |
| Level 5            |           |      | 75            |        |            |           |      | 2               |       |          |              | 6            | 1         | 9          | 11          | 4          | 207            | 714           | 908            | 809   | 17.3 | 3.1        |
| Level 6            |           |      | 75            |        |            |           |      | 2               |       |          |              | 6            | 1         | 9          | 11          | 4          | 207            | 714           | 908            | 809   | 20.4 | 3.1        |
| Level 7            |           |      | 75            |        |            |           |      | 2               |       |          |              | 6            | 1         | 9          | 11          | 4          | 207            | 714           | 908            | 809   | 23.5 | 3.1        |
| Level 8            |           |      | 75            |        |            |           |      | 2               |       | 1        |              | 6            | 1         | 10         | 10          | 7          | 133            | 690           | 887            | 787   | 26.6 | 3.1        |
|                    |           |      |               |        |            |           |      |                 |       |          |              |              |           |            |             |            |                |               |                |       |      |            |
| Level 9            |           |      | 75            |        |            |           |      | 2               | 1     | 1        |              | 3            | 2         | 9          | 9           |            | 185            | 642           | 833            | 734   | 29.7 | 3.1        |
| Level 10           |           |      | 75            |        |            |           |      |                 |       | 1        |              | 5            | 1         | 7          | 7           |            | 205            | 574           | 737            | 640   | 32.8 | 3.1        |
| Level 11           |           |      | 59            |        |            |           |      |                 |       |          |              | 5            | 1         | 6          | 6           |            | 189            | 494           | 631            | 553   | 35.9 | 3.1        |
| Level 12           |           |      | 59            |        |            |           |      |                 | 1     |          |              | 2            | 2         | 5          | 4           |            | 162            | 421           | 536            | 463   | 39   | 3.1        |
| Level 13           |           |      | 59            |        |            |           |      |                 |       |          |              | 1            | 2         | 3          | 3           |            | 157            | 318           | 419            | 347   | 42.1 | 3.1        |
| Level 14           |           |      | 59            |        |            |           |      |                 |       |          |              |              | 2         | 2          | 2           |            | 136            | 219           | 316            | 246   | 45.2 | 3.1        |
|                    |           |      | 98            |        |            |           |      |                 |       |          |              |              |           | _          |             |            | 95             |               |                | 129   |      |            |
| Level 15           |           |      | 98            |        |            |           |      |                 |       |          |              |              |           |            |             |            | 95             | 129           | 214            | 129   | 48.3 | 3.1        |
| Level 16           |           |      |               |        |            |           |      |                 | -     |          |              |              |           |            |             |            |                |               |                |       | 51.4 |            |
| Level 17           |           |      |               |        |            |           |      | 1               |       |          |              |              |           |            |             |            |                |               |                |       |      |            |
| Totals             | 203       | 4254 | 2380          | 934    | 2344       | 578       | 0    | 12              | 15    | 3        | 0            | 52           | 19        | 101        | 106         | 39         | 2498           | 11357         | 23619          | 13309 | 51.4 |            |
|                    | sqm/car = | 21.0 |               |        |            |           |      | 12%             | 1 1   | 18%      |              | 51%          | 19%       | 100%       | 105%        | 66%        |                |               |                |       |      |            |