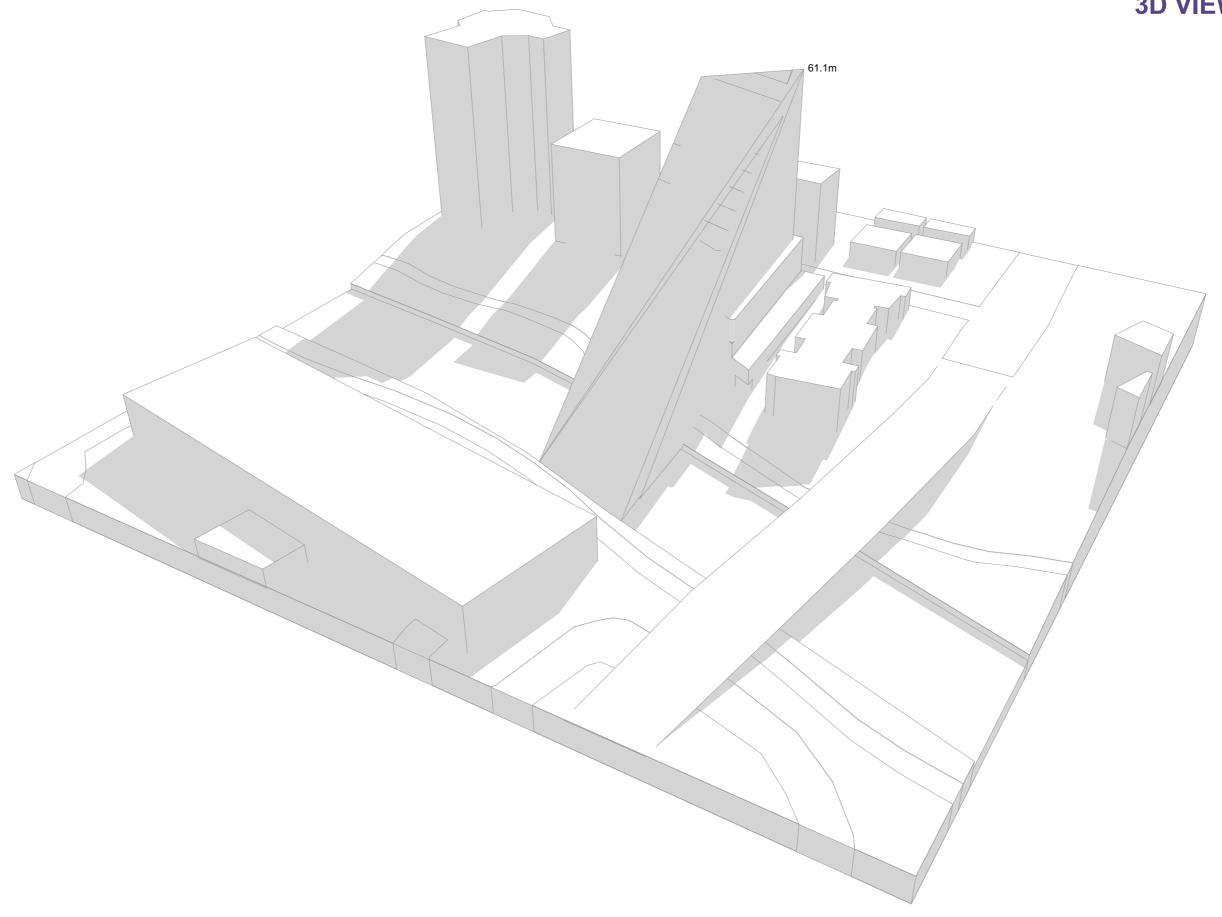

## **ADDRESS**

# ARCHITECT FEASIBILITY STUDY EXAMPLE (PDW ONLINE COURSE)

NO.20264

DATE:







































































#### **SHADOW STUDIES EXISTING 21 JUNE**





#### **SHADOW STUDIES FUTURE 21 JUNE**





## 3D VIEW 1





#### **3D VIEW 1 ENVELOPE**





#### **3D VIEW 1 MAXIMUM FORM**





### **3D VIEW 2**









#### **3D VIEW 2 MAXIMUM FORM**





#### DEVELOPMENT SCHEDULE

SITE AREA:

1902 SQ.M.



|                    | CARPARK   |      | SERVICES/CIRC | RETAIL | COMMERCIAL | LANDSCAPE |      | RESIDENTIAL MIX |       |          |              |              |           | SOLAR      | VENTILATION | BALCONIES  | AREA PER LEVEL |               |                | НОВ   |      |            |
|--------------------|-----------|------|---------------|--------|------------|-----------|------|-----------------|-------|----------|--------------|--------------|-----------|------------|-------------|------------|----------------|---------------|----------------|-------|------|------------|
|                    |           |      |