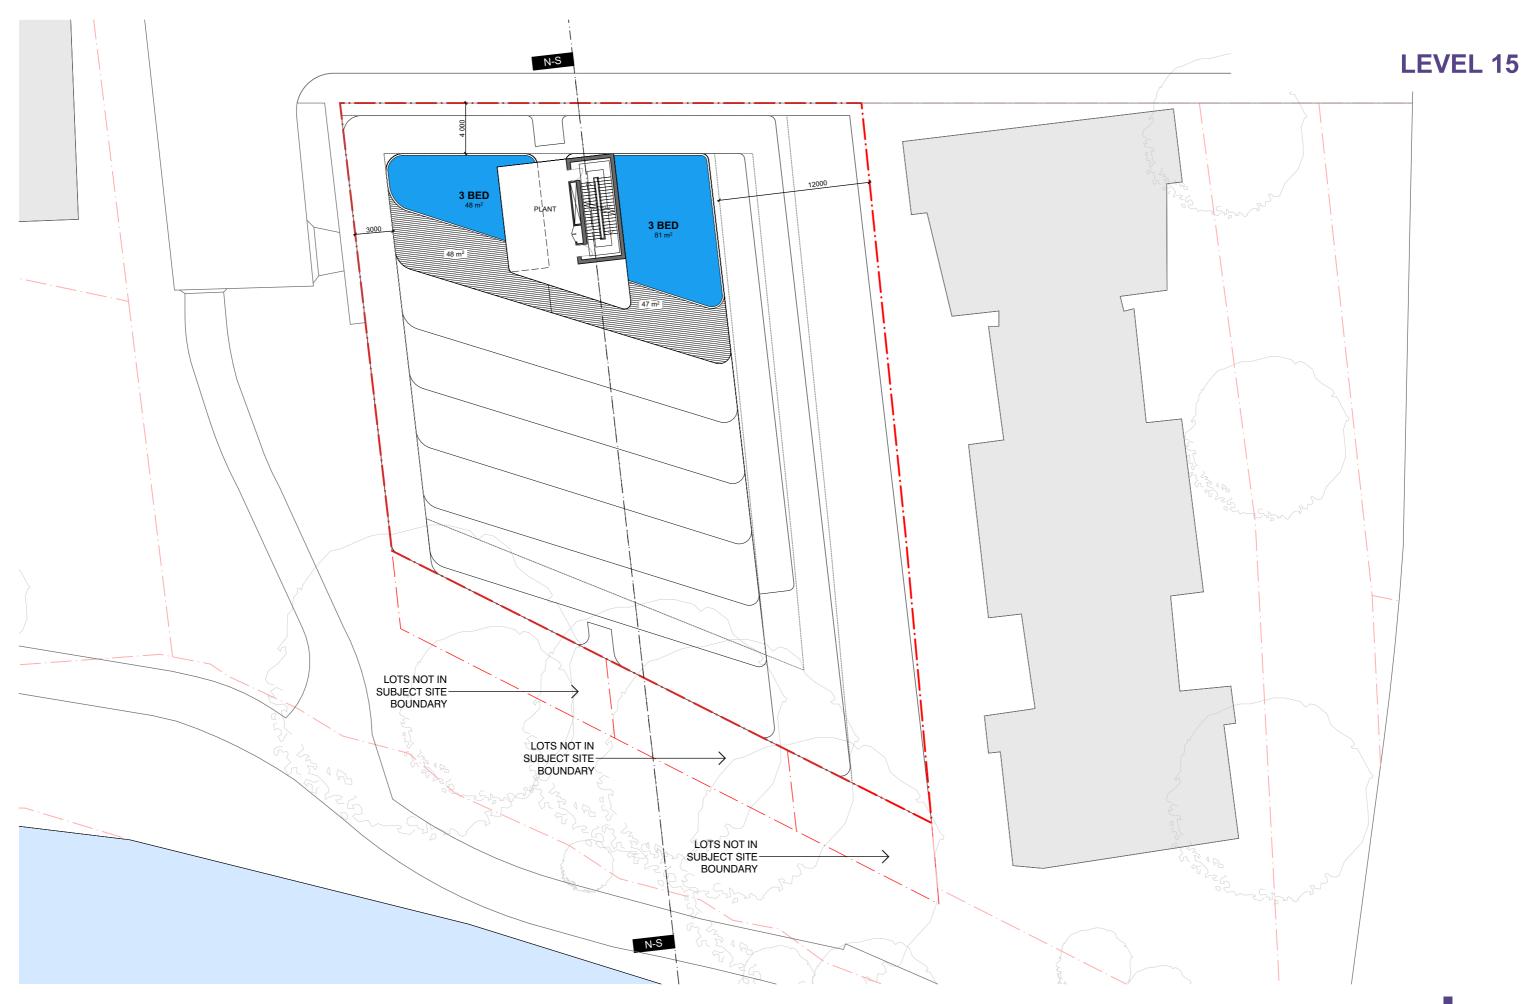

#### DEVELOPMENT SCHEDULE

SITE AREA:

1902 SQ.M.

|                    | CARPARK   |      | SERVICES/CIRC | RETAIL | COMMERCIAL | LANDSCAPE |      | RESIDENTIAL MIX |       |          |              |              |           | SOLAR      | VENTILATION | BALCONIES  | AREA PER LEVEL |               |                | НОВ   |      |            |
|--------------------|-----------|------|---------------|--------|------------|-----------|------|-----------------|-------|----------|--------------|--------------|-----------|------------|-------------|------------|----------------|---------------|----------------|-------|------|------------|
|                    |           |      |               |        |            | 1         |      |                 |       |          |              |              |           | 1          |             |            |                |               |                |       |      |            |
|                    |           |      |               |        |            | 1         |      | 35-45sqm        | 50sqm | 60-70sqm | 70-75sqm     | 75-85sqm     | 95-110sqm | No. of     |             |            |                |               | (EX BALCONIES) |       |      |            |
|                    |           |      |               |        |            | 1         |      |                 |       |          |              |              |           | Apartments | No. of      | No. of     |                |               |                |       |      |            |
|                    | NO        | Area | Area          | Area   | Area       | Area      | Area | Studio          | 1 Bed | 1 Bed+S  | 2 Bed/1 Bath | 2 Bed/2 Bath | 3 Bed     | per Level  | Apartments  | Apartments | Area           | Sellable area | GBA*           | GFA*  | нов  | FTF Height |
| Basement 4         | 50        | 1898 |               |        |            |           |      |                 |       |          |              |              |           |            |             |            |                |               | 1898           |       |      |            |
| Basement 3         | 50        | 1898 |               |        |            |           |      |                 |       |          |              |              |           |            |             |            |                |               | 1898           |       |      |            |
| Basement 2         | 50        | 1898 |               |        |            |           |      |                 |       |          |              |              |           |            |             |            |                |               | 1898           |       |      |            |
| Basement 1         | 50        | 1898 |               |        |            |           |      |                 |       |          |              |              |           |            |             |            |                |               | 1898           |       |      |            |
| Lower Ground Floor | 3         | 458  | 299           | 934    |            | 259       |      |                 |       |          |              |              |           |            |             |            |                | 934           | 1899           | 1125  |      |            |
| Ground Floor       |           |      | 536           |        | 1132       |           |      |                 |       |          |              |              |           |            |             |            |                | 1132          | 1854           | 1341  | 0    | 4.2        |
|                    |           |      |               |        |            |           |      |                 |       |          |              |              |           |            |             |            |                |               |                |       |      |            |
| Level 1            |           |      | 260           |        | 1212       | 319       |      |                 |       |          |              |              |           |            |             |            |                | 1212          | 1497           | 1336  | 4.2  | 3.8        |
| Level 2            |           |      | 213           |        |            |           |      |                 | 13    |          |              | 3            | 2         | 18         | 16          | 19         | 204            | 868           | 1286           | 1186  | 8    | 3.1        |
| Level 3            |           |      | 213           |        |            |           |      |                 |       |          |              | 3            | 2         | 5          | 5           | 4          | 204            | 868           | 1286           | 1186  | 11.1 | 3.1        |
| Level 4            |           |      | 75            |        |            |           |      | 2               |       |          |              | 6            | 1         | 9          | 11          | 4          | 207            | 714           | 908            | 809   | 14.2 | 3.1        |
| Level 5            |           |      | 75            |        |            |           |      | 2               |       |          |              | 6            | 1         | 9          | 11          | 4          | 207            | 714           | 908            | 809   | 17.3 | 3.1        |
| Level 6            |           |      | 75            |        |            |           |      | 2               |       |          |              | 6            | 1         | 9          | 11          | 4          | 207            | 714           | 908            | 809   | 20.4 | 3.1        |
| Level 7            |           |      | 75            |        |            |           |      | 2               |       |          |              | 6            | 1         | 9          | 11          | 4          | 207            | 714           | 908            | 809   | 23.5 | 3.1        |
| Level 8            |           |      | 75            |        |            |           |      | 2               |       | 1        |              | 6            | 1         | 10         | 10          | 7          | 133            | 690           | 887            | 787   | 26.6 | 3.1        |
|                    |           |      |               |        |            |           |      |                 |       |          |              |              |           |            |             |            |                |               |                |       |      |            |
| Level 9            |           |      | 75            |        |            |           |      | 2               | 1     | 1        |              | 3            | 2         | 9          | 9           |            | 185            | 642           | 833            | 734   | 29.7 | 3.1        |
| Level 10           |           |      | 75            |        |            |           |      |                 |       | 1        |              | 5            | 1         | 7          | 7           |            | 205            | 574           | 737            | 640   | 32.8 | 3.1        |
| Level 11           |           |      | 59            |        |            |           |      |                 |       |          |              | 5            | 1         | 6          | 6           |            | 189            | 494           | 631            | 553   | 35.9 | 3.1        |
| Level 12           |           |      | 59            |        |            |           |      |                 | 1     |          |              | 2            | 2         | 5          | 4           |            | 162            | 421           | 536            | 463   | 39   | 3.1        |
| Level 13           |           |      | 59            |        |            |           |      |                 |       |          |              | 1            | 2         | 3          | 3           |            | 157            | 318           | 419            | 347   | 42.1 | 3.1        |
| Level 14           |           |      | 59            |        |            |           |      |                 |       |          |              |              | 2         | 2          | 2           |            | 136            | 219           | 316            | 246   | 45.2 | 3.1        |
|                    |           |      | 98            |        |            |           |      |                 |       |          |              |              |           | _          |             |            | 95             |               |                | 129   |      |            |
| Level 15           |           |      | 98            |        |            |           |      |                 |       |          |              |              |           |            |             |            | 95             | 129           | 214            | 129   | 48.3 | 3.1        |
| Level 16           |           |      |               |        |            |           |      |                 | -     |          |              |              |           |            |             |            |                |               |                |       | 51.4 |            |
| Level 17           |           |      |               |        |            |           |      | 1               |       |          |              |              |           |            |             |            |                |               |                |       |      |            |
| Totals             | 203       | 4254 | 2380          | 934    | 2344       | 578       | 0    | 12              | 15    | 3        | 0            | 52           | 19        | 101        | 106         | 39         | 2498           | 11357         | 23619          | 13309 | 51.4 |            |
|                    | sqm/car = | 21.0 |               |        |            |           |      | 12%             | 1 1   | 18%      |              | 51%          | 19%       | 100%       | 105%        | 66%        |                |               |                |       |      |            |