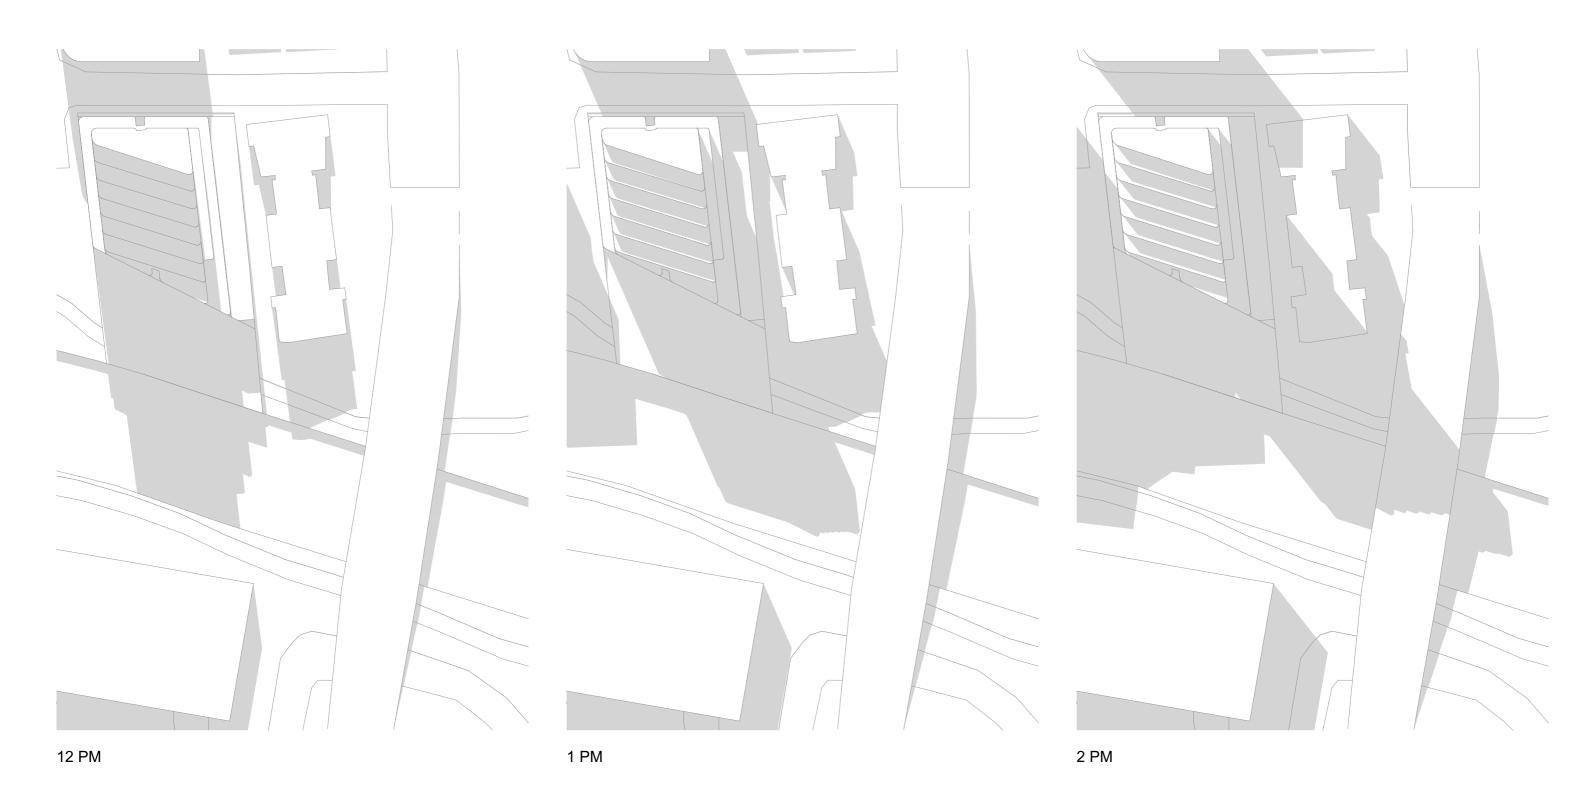

## **ADDRESS**

# ARCHITECT FEASIBILITY STUDY EXAMPLE (PDW ONLINE COURSE)

NO.20264

DATE:







































































#### **SHADOW STUDIES EXISTING 21 JUNE**





#### **SHADOW STUDIES FUTURE 21 JUNE**





## 3D VIEW 1





#### **3D VIEW 1 ENVELOPE**





#### **3D VIEW 1 MAXIMUM FORM**





### **3D VIEW 2**









#### **3D VIEW 2 MAXIMUM FORM**





#### DEVELOPMENT SCHEDULE

SITE AREA:

1902 SQ.M.



|                    | CARPARK   |      | SERVICES/CIRC | RETAIL | COMMERCIAL | LANDSCAPE |      | RESIDENTIAL MIX |       |          |              |              |           | SOLAR      | VENTILATION | BALCONIES  | AREA PER LEVEL |               |                | НОВ   |      |            |
|--------------------|-----------|------|---------------|--------|------------|-----------|------|-----------------|-------|----------|--------------|--------------|-----------|------------|-------------|------------|----------------|---------------|-