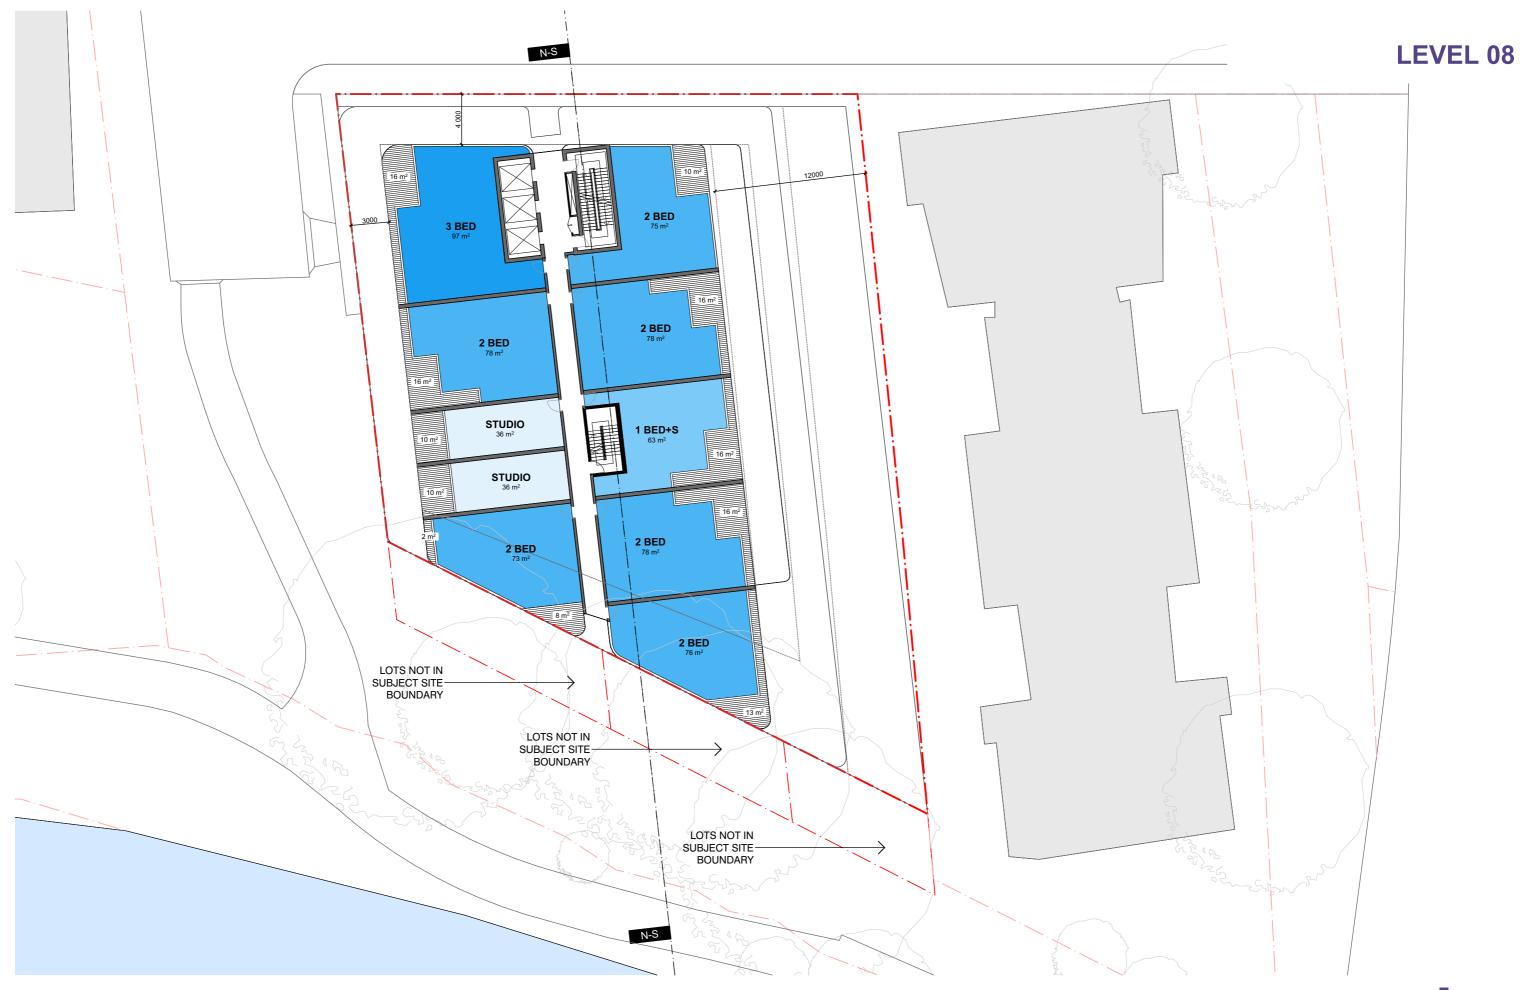

#### DEVELOPMENT SCHEDULE

SITE AREA:

1902 SQ.M.

|                    | CARPARK   |      | SERVICES/CIRC | RETAIL | COMMERCIAL | LANDSCAPE |      | RESIDENTIAL MIX |       |          |              |              |           | SOLAR      | VENTILATION | BALCONIES  | AREA PER LEVEL |               |                | НОВ   |      |            |
|--------------------|-----------|------|---------------|--------|------------|-----------|------|-----------------|-------|----------|--------------|--------------|-----------|------------|-------------|------------|----------------|---------------|----------------|-------|------|------------|
|                    |           |      |               |        |            | 1         |      |                 |       |          |              |              |           | 1          |             |            |                |               |                |       |      |            |
|                    |           |      |               |        |            | 1         |      | 35-45sqm        | 50sqm | 60-70sqm | 70-75sqm     | 75-85sqm     | 95-110sqm | No. of     |             |            |                |               | (EX BALCONIES) |       |      |            |
|                    |           |      |               |        |            | 1         |      |                 |       |          |              |              |           | Apartments | No. of      | No. of     |                |               |                |       |      |            |
|                    | NO        | Area | Area          | Area   | Area       | Area      | Area | Studio          | 1 Bed | 1 Bed+S  | 2 Bed/1 Bath | 2 Bed/2 Bath | 3 Bed     | per Level  | Apartments  | Apartments | Area           | Sellable area | GBA*           | GFA*  | нов  | FTF Height |
| Basement 4         | 50        | 1898 |               |        |            |           |      |                 |       |          |              |              |           |            |             |            |                |               | 1898           |       |      |            |
| Basement 3         | 50        | 1898 |               |        |            |           |      |                 |       |          |              |              |           |            |             |            |                |               | 1898           |       |      |            |
| Basement 2         | 50        | 1898 |               |        |            |           |      |                 |       |          |              |              |           |            |             |            |                |               | 1898           |       |      |            |
| Basement 1         | 50        | 1898 |               |        |            |           |      |                 |       |          |              |              |           |            |             |            |                |               | 1898           |       |      |            |
| Lower Ground Floor | 3         | 458  | 299           | 934    |            | 259       |      |                 |       |          |              |              |           |            |             |            |                | 934           | 1899           | 1125  |      |            |
| Ground Floor       |           |      | 536           |        | 1132       |           |      |                 |       |          |              |              |           |            |             |            |                | 1132          | 1854           | 1341  | 0    | 4.2        |
|                    |           |      |               |        |            |           |      |                 |       |          |              |              |           |            |             |            |                |               |                |       |      |            |
| Level 1            |           |      | 260           |        | 1212       | 319       |      |                 |       |          |              |              |           |            |             |            |                | 1212          | 1497           | 1336  | 4.2  | 3.8        |
| Level 2            |           |      | 213           |        |            |           |      |                 | 13    |          |              | 3            | 2         | 18         | 16          | 19         | 204            | 868           | 1286           | 1186  | 8    | 3.1        |
| Level 3            |           |      | 213           |        |            |           |      |                 |       |          |              | 3            | 2         | 5          | 5           | 4          | 204            | 868           | 1286           | 1186  | 11.1 | 3.1        |
| Level 4            |           |      | 75            |        |            |           |      | 2               |       |          |              | 6            | 1         | 9          | 11          | 4          | 207            | 714           | 908            | 809   | 14.2 | 3.1        |
| Level 5            |           |      | 75            |        |            |           |      | 2               |       |          |              | 6            | 1         | 9          | 11          | 4          | 207            | 714           | 908            | 809   | 17.3 | 3.1        |
| Level 6            |           |      | 75            |        |            |           |      | 2               |       |          |              | 6            | 1         | 9          | 11          | 4          | 207            | 714           | 908            | 809   | 20.4 | 3.1        |
| Level 7            |           |      | 75            |        |            |           |      | 2               |       |          |              | 6            | 1         | 9          | 11          | 4          | 207            | 714           | 908            | 809   | 23.5 | 3.1        |
| Level 8            |           |      | 75            |        |            |           |      | 2               |       | 1        |              | 6            | 1         | 10         | 10          | 7          | 133            | 690           | 887            | 787   | 26.6 | 3.1        |
|                    |           |      |               |        |            |           |      |                 |       |          |              |              |           |            |             |            |                |               |                |       |      |            |
| Level 9            |           |      | 75            |        |            |           |      | 2               | 1     | 1        |              | 3            | 2         | 9          | 9           |            | 185            | 642           | 833            | 734   | 29.7 | 3.1        |
| Level 10           |           |      | 75            |        |            |           |      |                 |       | 1        |              | 5            | 1         | 7          | 7           |            | 205            | 574           | 737            | 640   | 32.8 | 3.1        |
| Level 11           |           |      | 59            |        |            |           |      |                 |       |          |              | 5            | 1         | 6          | 6           |            | 189            | 494           | 631            | 553   | 35.9 | 3.1        |
| Level 12           |           |      | 59            |        |            |           |      |                 | 1     |          |              | 2            | 2         | 5          | 4           |            | 162            | 421           | 536            | 463   | 39   | 3.1        |
| Level 13           |           |      | 59            |        |            |           |      |                 |       |          |              | 1            | 2         | 3          | 3           |            | 157            | 318           | 419            | 347   | 42.1 | 3.1        |
| Level 14           |           |      | 59            |        |            |           |      |                 |       |          |              |              | 2         | 2          | 2           |            | 136            | 219           | 316            | 246   | 45.2 | 3.1        |
|                    |           |      | 98            |        |            |           |      |                 |       |          |              |              |           | _          |             |            | 95             |               |                | 129   |      |            |
| Level 15           |           |      | 98            |        |            |           |      |                 |       |          |              |              |           |            |             |            | 95             | 129           | 214            | 129   | 48.3 | 3.1        |
| Level 16           |           |      |               |        |            |           |      |                 | -     |          |              |              |           |            |             |            |                |               |                |       | 51.4 |            |
| Level 17           |           |      |               |        |            |           |      | 1               |       |          |              |              |           |            |             |            |                |               |                |       |      |            |
| Totals             | 203       | 4254 | 2380          | 934    | 2344       | 578       | 0    | 12              | 15    | 3        | 0            | 52           | 19        | 101        | 106         | 39         | 2498           | 11357         | 23619          | 13309 | 51.4 |            |
|                    | sqm/car = | 21.0 |               |        |            |           |      | 12%             | 1 1   | 18%      |              | 51%          | 19%       | 100%       | 105%        | 66%        |                |               |                |       |      |            |