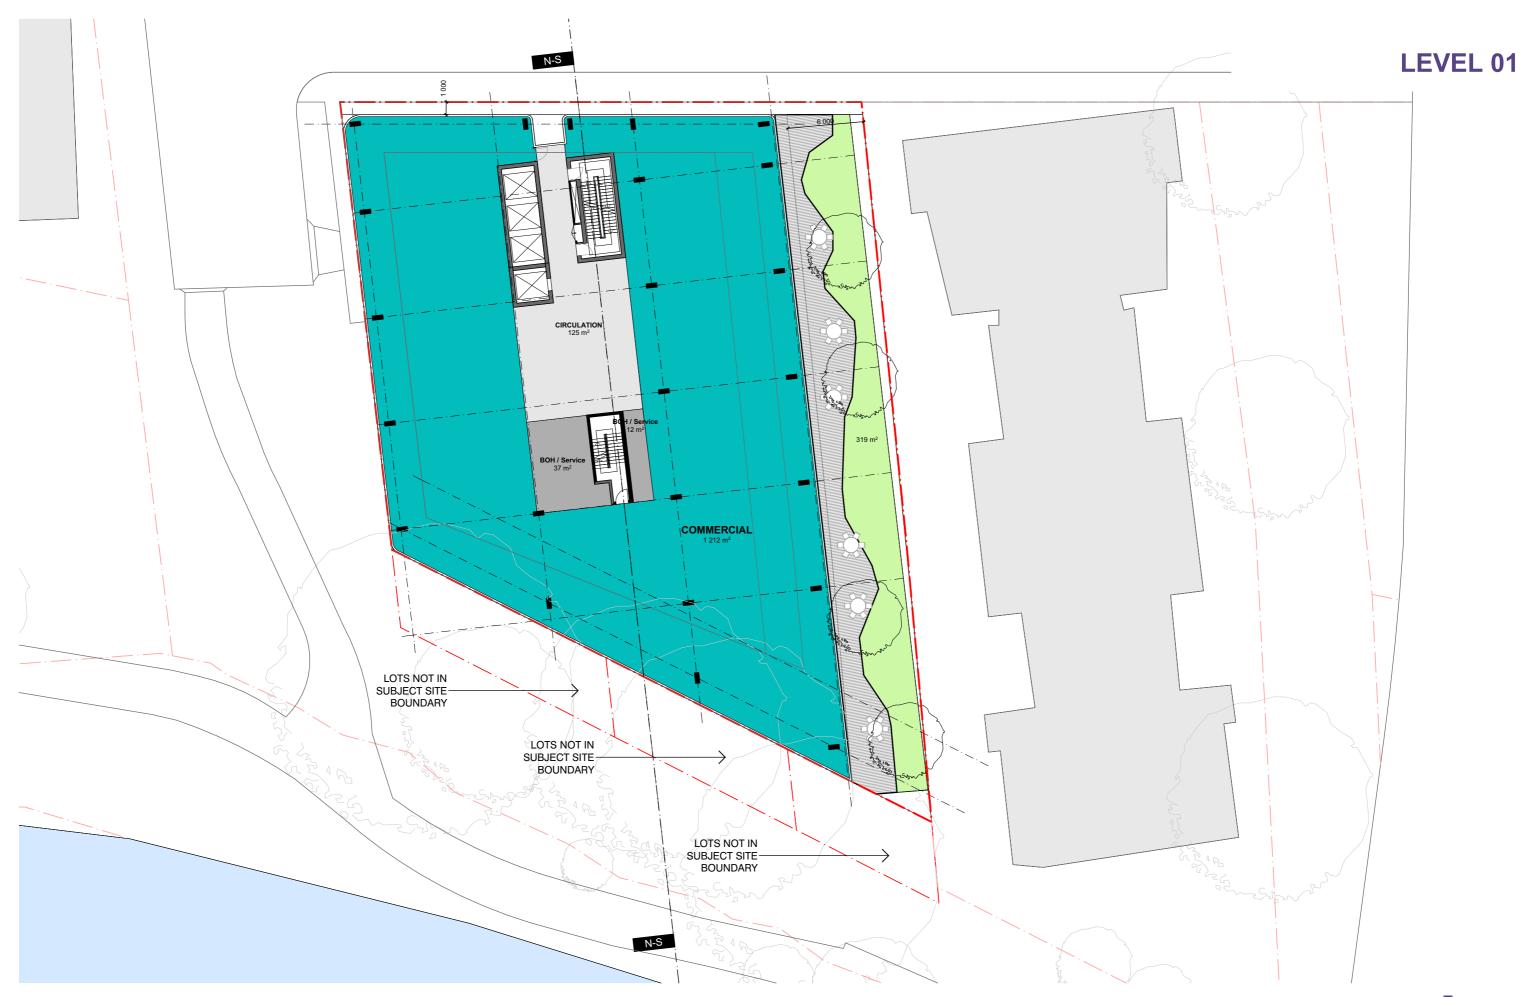

#### DEVELOPMENT SCHEDULE

SITE AREA:

1902 SQ.M.

|                    | CARPARK   |      | SERVICES/CIRC | RETAIL | COMMERCIAL | LANDSCAPE |      | RESIDENTIAL MIX |       |          |              |              |           | SOLAR      | VENTILATION | BALCONIES  | AREA PER LEVEL |               |                | НОВ   |      |            |
|--------------------|-----------|------|---------------|--------|------------|-----------|------|-----------------|-------|----------|--------------|--------------|-----------|------------|-------------|------------|----------------|---------------|----------------|-------|------|------------|
|                    |           |      |               |        |            | 1         |      |                 |       |          |              |              |           | 1          |             |            |                |               |                |       |      |            |
|                    |           |      |               |        |            | 1         |      | 35-45sqm        | 50sqm | 60-70sqm | 70-75sqm     | 75-85sqm     | 95-110sqm | No. of     |             |            |                |               | (EX BALCONIES) |       |      |            |
|                    |           |      |               |        |            | 1         |      |                 |       |          |              |              |           | Apartments | No. of      | No. of     |                |               |                |       |      |            |
|                    | NO        | Area | Area          | Area   | Area       | Area      | Area | Studio          | 1 Bed | 1 Bed+S  | 2 Bed/1 Bath | 2 Bed/2 Bath | 3 Bed     | per Level  | Apartments  | Apartments | Area           | Sellable area | GBA*           | GFA*  | нов  | FTF Height |
| Basement 4         | 50        | 1898 |               |        |            |           |      |                 |       |          |              |              |           |            |             |            |                |               | 1898           |       |      |            |
| Basement 3         | 50        | 1898 |               |        |            |           |      |                 |       |          |              |              |           |            |             |            |                |               | 1898           |       |      |            |
| Basement 2         | 50        | 1898 |               |        |            |           |      |                 |       |          |              |              |           |            |             |            |                |               | 1898           |       |      |            |
| Basement 1         | 50        | 1898 |               |        |            |           |      |                 |       |          |              |              |           |            |             |            |                |               | 1898           |       |      |            |
| Lower Ground Floor | 3         | 458  | 299           | 934    |            | 259       |      |                 |       |          |              |              |           |            |             |            |                | 934           | 1899           | 1125  |      |            |
| Ground Floor       |           |      | 536           |        | 1132       |           |      |                 |       |          |              |              |           |            |             |            |                | 1132          | 1854           | 1341  | 0    | 4.2        |
|                    |           |      |               |        |            |           |      |                 |       |          |              |              |           |            |             |            |                |               |                |       |      |            |
| Level 1            |           |      | 260           |        | 1212       | 319       |      |                 |       |          |              |              |           |            |             |            |                | 1212          | 1497           | 1336  | 4.2  | 3.8        |
| Level 2            |           |      | 213           |        |            |           |      |                 | 13    |          |              | 3            | 2         | 18         | 16          | 19         | 204            | 868           | 1286           | 1186  | 8    | 3.1        |
| Level 3            |           |      | 213           |        |            |           |      |                 |       |          |              | 3            | 2         | 5          | 5           | 4          | 204            | 868           | 1286           | 1186  | 11.1 | 3.1        |
| Level 4            |           |      | 75            |        |            |           |      | 2               |       |          |              | 6            | 1         | 9          | 11          | 4          | 207            | 714           | 908            | 809   | 14.2 | 3.1        |
| Level 5            |           |      | 75            |        |            |           |      | 2               |       |          |              | 6            | 1         | 9          | 11          | 4          | 207            | 714           | 908            | 809   | 17.3 | 3.1        |
| Level 6            |           |      | 75            |        |            |           |      | 2               |       |          |              | 6            | 1         | 9          | 11          | 4          | 207            | 714           | 908            | 809   | 20.4 | 3.1        |
| Level 7            |           |      | 75            |        |            |           |      | 2               |       |          |              | 6            | 1         | 9          | 11          | 4          | 207            | 714           | 908            | 809   | 23.5 | 3.1        |
| Level 8            |           |      | 75            |        |            |           |      | 2               |       | 1        |              | 6            | 1         | 10         | 10          | 7          | 133            | 690           | 887            | 787   | 26.6 | 3.1        |
|                    |           |      |               |        |            |           |      |                 |       |          |              |              |           |            |             |            |                |               |                |       |      |            |
| Level 9            |           |      | 75            |        |            |           |      | 2               | 1     | 1        |              | 3            | 2         | 9          | 9           |            | 185            | 642           | 833            | 734   | 29.7 | 3.1        |
| Level 10           |           |      | 75            |        |            |           |      |                 |       | 1        |              | 5            | 1         | 7          | 7           |            | 205            | 574           | 737            | 640   | 32.8 | 3.1        |
| Level 11           |           |      | 59            |        |            |           |      |                 |       |          |              | 5            | 1         | 6          | 6           |            | 189            | 494           | 631            | 553   | 35.9 | 3.1        |
| Level 12           |           |      | 59            |        |            |           |      |                 | 1     |          |              | 2            | 2         | 5          | 4           |            | 162            | 421           | 536            | 463   | 39   | 3.1        |
| Level 13           |           |      | 59            |        |            |           |      |                 |       |          |              | 1            | 2         | 3          | 3           |            | 157            | 318           | 419            | 347   | 42.1 | 3.1        |
| Level 14           |           |      | 59            |        |            |           |      |                 |       |          |              |              | 2         | 2          | 2           |            | 136            | 219           | 316            | 246   | 45.2 | 3.1        |
|                    |           |      | 98            |        |            |           |      |                 |       |          |              |              |           | _          |             |            | 95             |               |                | 129   |      |            |
| Level 15           |           |      | 98            |        |            |           |      |                 |       |          |              |              |           |            |             |            | 95             | 129           | 214            | 129   | 48.3 | 3.1        |
| Level 16           |           |      |               |        |            |           |      |                 | -     |          |              |              |           |            |             |            |                |               |                |       | 51.4 |            |
| Level 17           |           |      |               |        |            |           |      | 1               |       |          |              |              |           |            |             |            |                |               |                |       |      |            |
| Totals             | 203       | 4254 | 2380          | 934    | 2344       | 578       | 0    | 12              | 15    | 3        | 0            | 52           | 19        | 101        | 106         | 39         | 2498           | 11357         | 23619          | 13309 | 51.4 |            |
|                    | sqm/car = | 21.0 |               |        |            |           |      | 12%             | 1 1   | 18%      |              | 51%          | 19%       | 100%       | 105%        | 66%        |                |               |                |       |      |            |