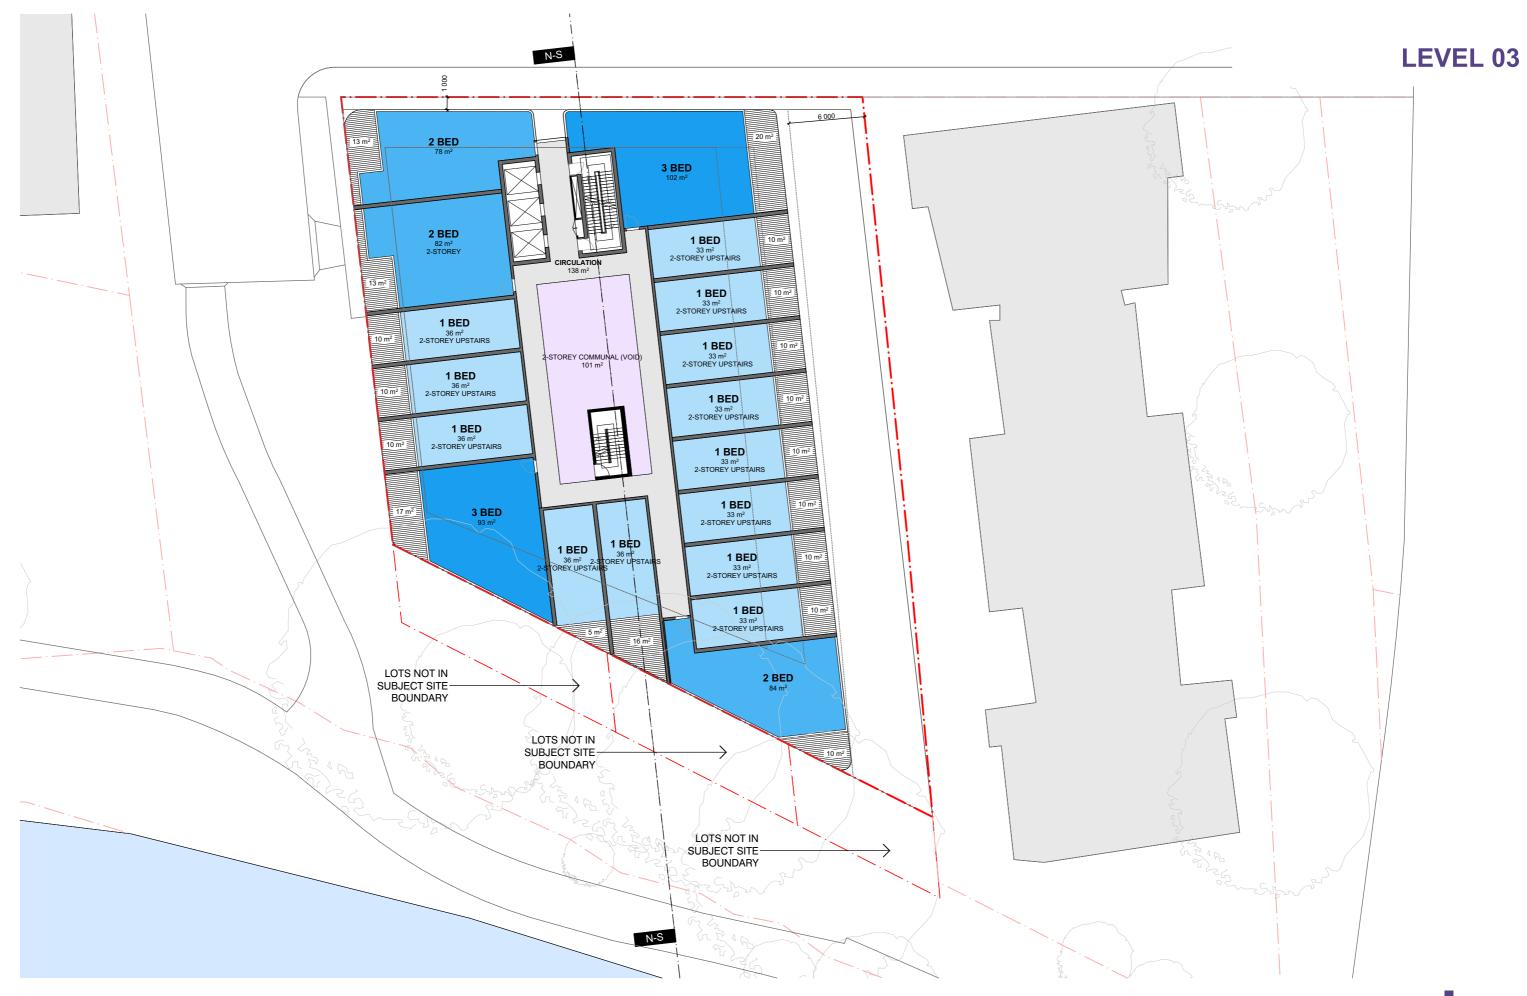

#### DEVELOPMENT SCHEDULE

SITE AREA:

1902 SQ.M.

|                    | CARPARK   |      | SERVICES/CIRC | RETAIL | COMMERCIAL | LANDSCAPE |      | RESIDENTIAL MIX |       |          |              |              |           | SOLAR      | VENTILATION | BALCONIES  | AREA PER LEVEL |               |                | НОВ   |      |            |
|--------------------|-----------|------|---------------|--------|------------|-----------|------|-----------------|-------|----------|--------------|--------------|-----------|------------|-------------|------------|----------------|---------------|----------------|-------|------|------------|
|                    |           |      |               |        |            | 1         |      |                 |       |          |              |              |           | 1          |             |            |                |               |                |       |      |            |
|                    |           |      |               |        |            | 1         |      | 35-45sqm        | 50sqm | 60-70sqm | 70-75sqm     | 75-85sqm     | 95-110sqm | No. of     |             |            |                |               | (EX BALCONIES) |       |      |            |
|                    |           |      |               |        |            | 1         |      |                 |       |          |              |              |           | Apartments | No. of      | No. of     |                |               |                |       |      |            |
|                    | NO        | Area | Area          | Area   | Area       | Area      | Area | Studio          | 1 Bed | 1 Bed+S  | 2 Bed/1 Bath | 2 Bed/2 Bath | 3 Bed     | per Level  | Apartments  | Apartments | Area           | Sellable area | GBA*           | GFA*  | нов  | FTF Height |
| Basement 4         | 50        | 1898 |               |        |            |           |      |                 |       |          |              |              |           |            |             |            |                |               | 1898           |       |      |            |
| Basement 3         | 50        | 1898 |               |        |            |           |      |                 |       |          |              |              |           |            |             |            |                |               | 1898           |       |      |            |
| Basement 2         | 50        | 1898 |               |        |            |           |      |                 |       |          |              |              |           |            |             |            |                |               | 1898           |       |      |            |
| Basement 1         | 50        | 1898 |               |        |            |           |      |                 |       |          |              |              |           |            |             |            |                |               | 1898           |       |      |            |
| Lower Ground Floor | 3         | 458  | 299           | 934    |            | 259       |      |                 |       |          |              |              |           |            |             |            |                | 934           | 1899           | 1125  |      |            |
| Ground Floor       |           |      | 536           |        | 1132       |           |      |                 |       |          |              |              |           |            |             |            |                | 1132          | 1854           | 1341  | 0    | 4.2        |
|                    |           |      |               |        |            |           |      |                 |       |          |              |              |           |            |             |            |                |               |                |       |      |            |
| Level 1            |           |      | 260           |        | 1212       | 319       |      |                 |       |          |              |              |           |            |             |            |                | 1212          | 1497           | 1336  | 4.2  | 3.8        |
| Level 2            |           |      | 213           |        |            |           |      |                 | 13    |          |              | 3            | 2         | 18         | 16          | 19         | 204            | 868           | 1286           | 1186  | 8    | 3.1        |
| Level 3            |           |      | 213           |        |            |           |      |                 |       |          |              | 3            | 2         | 5          | 5           | 4          | 204            | 868           | 1286           | 1186  | 11.1 | 3.1        |
| Level 4            |           |      | 75            |        |            |           |      | 2               |       |          |              | 6            | 1         | 9          | 11          | 4          | 207            | 714           | 908            | 809   | 14.2 | 3.1        |
| Level 5            |           |      | 75            |        |            |           |      | 2               |       |          |              | 6            | 1         | 9          | 11          | 4          | 207            | 714           | 908            | 809   | 17.3 | 3.1        |
| Level 6            |           |      | 75            |        |            |           |      | 2               |       |          |              | 6            | 1         | 9          | 11          | 4          | 207            | 714           | 908            | 809   | 20.4 | 3.1        |
| Level 7            |           |      | 75            |        |            |           |      | 2               |       |          |              | 6            | 1         | 9          | 11          | 4          | 207            | 714           | 908            | 809   | 23.5 | 3.1        |
| Level 8            |           |      | 75            |        |            |           |      | 2               |       | 1        |              | 6            | 1         | 10         | 10          | 7          | 133            | 690           | 887            | 787   | 26.6 | 3.1        |
|                    |           |      |               |        |            |           |      |                 |       |          |              |              |           |            |             |            |                |               |                |       |      |            |
| Level 9            |           |      | 75            |        |            |           |      | 2               | 1     | 1        |              | 3            | 2         | 9          | 9           |            | 185            | 642           | 833            | 734   | 29.7 | 3.1        |
| Level 10           |           |      | 75            |        |            |           |      |                 |       | 1        |              | 5            | 1         | 7          | 7           |            | 205            | 574           | 737            | 640   | 32.8 | 3.1        |
| Level 11           |           |      | 59            |        |            |           |      |                 |       |          |              | 5            | 1         | 6          | 6           |            | 189            | 494           | 631            | 553   | 35.9 | 3.1        |
| Level 12           |           |      | 59            |        |            |           |      |                 | 1     |          |              | 2            | 2         | 5          | 4           |            | 162            | 421           | 536            | 463   | 39   | 3.1        |
| Level 13           |           |      | 59            |        |            |           |      |                 |       |          |              | 1            | 2         | 3          | 3           |            | 157            | 318           | 419            | 347   | 42.1 | 3.1        |
| Level 14           |           |      | 59            |        |            |           |      |                 |       |          |              |              | 2         | 2          | 2           |            | 136            | 219           | 316            | 246   | 45.2 | 3.1        |
|                    |           |      | 98            |        |            |           |      |                 |       |          |              |              |           | _          |             |            | 95             |               |                | 129   |      |            |
| Level 15           |           |      | 98            |        |            |           |      |                 |       |          |              |              |           |            |             |            | 95             | 129           | 214            | 129   | 48.3 | 3.1        |
| Level 16           |           |      |               |        |            |           |      |                 | -     |          |              |              |           |            |             |            |                |               |                |       | 51.4 |            |
| Level 17           |           |      |               |        |            |           |      | 1               |       |          |              |              |           |            |             |            |                |               |                |       |      |            |
| Totals             | 203       | 4254 | 2380          | 934    | 2344       | 578       | 0    | 12              | 15    | 3        | 0            | 52           | 19        | 101        | 106         | 39         | 2498           | 11357         | 23619          | 13309 | 51.4 |            |
|                    | sqm/car = | 21.0 |               |        |            |           |      | 12%             | 1 1   | 18%      |              | 51%          | 19%       | 100%       | 105%        | 66%        |                |               |                |       |      |            |